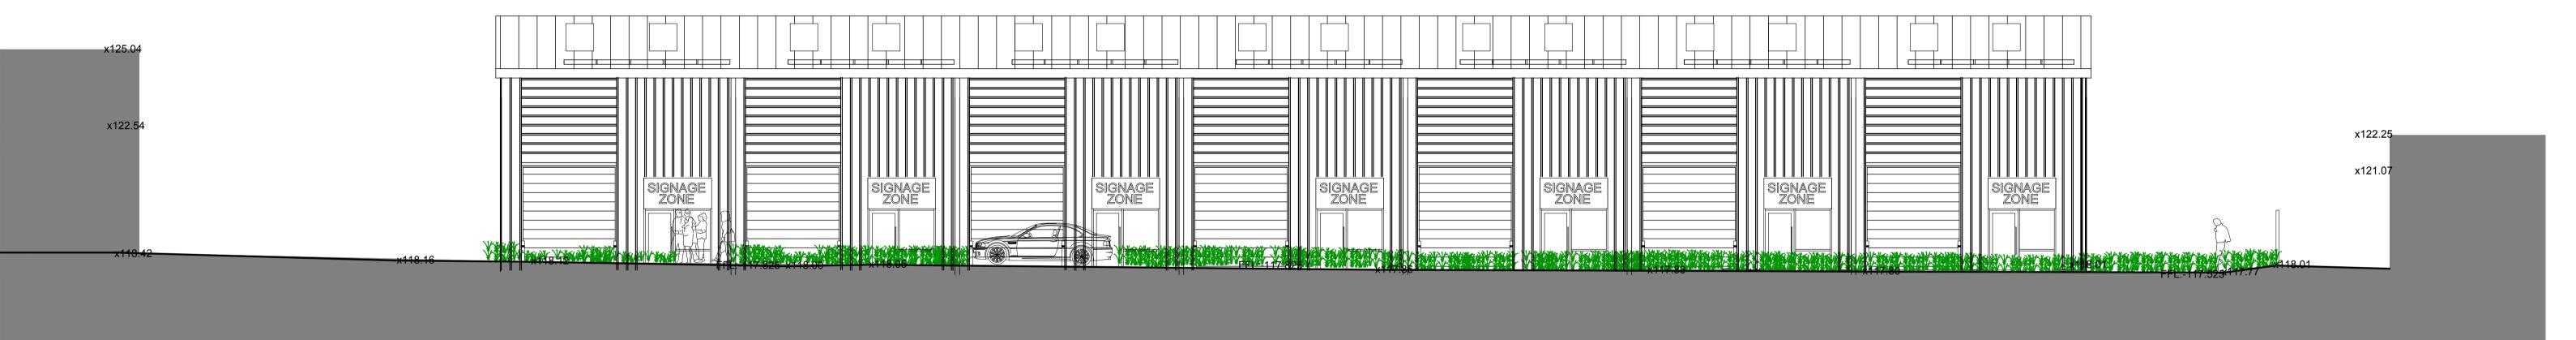

PROPOSED STREET ELEVATION - (NORTH ELEVATION)

PROPOSED STREET ELEVATION

1. Site plan subject to Planning and Building Control approval,

3. Drawing subject to full topographical and ecology survey.

2. Please also refer to Highways and Engineer design and specification,

scale 1:100

FLASHINGS TO BE PLASTISOL COATED Bol RAM RAID BOLLARD MATERIALS KEY IN DARK GREY RAL 7016 RWP RAIN WATER PIPE BUILT-UP INSULATED WALL CLADDING PANELS ALL WINDOWS, CURTAIN WALLING AND PERSONNEL TYPE1- DARK GREY - HORIZONTALLY LAID DOORS TO THE FRONT ELEVATION ARE TO BE POWDER COATED TYPE2- LIGHT GREY - VERTICALLY LAID ALUMINIUM - DARK GREY RAL 7016 FACING BRICKWORK PLINTH UPV-C DARK GREY FRAME TO THE REAR WINDOWS IBSTOCK GREY/ BLUE ENGINEERING BRICK INSULATED ROLLER SHUTTER DOORS RENDER BLOCK WORK CAVITY WALL, RENDER FINISH PAINTED - LIGHT GREY ADDITIONAL NOTES BUILT-UP ROOF TRAPEZOIDAL 1. ALL SOFFITS/ FLASHING's ARE TO BE POWDER COATED ALUMINIUM IN DARK GREY RAL 7016 CLADDING PANEL - GREY 2. ALL EXTERNAL STEELWORK TO BE GALVANISED AND PAINTED IN MERLIN GREY 3. ALL RAINWATER GOODS TO BE POWDER COATED ALUMINIUM IN DARK GREY IN LINE ROOFLIGHT 4. ALL FINISHES TO SUIT A 'COASTAL ENVIRONMENT' 5. FALL ARREST SYSTEM TO BE PROVIDED TO ROOF TO SPECIALIST DESIGN

6. SOLAR PANELS SHOWN INDICATIVELY, SUBJECT TO TENANTS DESIGN

PV

INDICATIVE LOCATION FOR PV PANELS

CARDIFF OFFICE 8 Village Way, Greenmeadows Springs Business Park, Cardiff, CF15 7NE t: 02920 098655 PROPOSED STREET ELEVATION EXETER OFFICE 35 Southernhay-East Exeter, EX1 1AP t: 01392 691631 DATE NOVEMBER 2023 1:100 RIBA 🗰 EDS23.75.L.04.02 1:50 DRAWING-STATUS RIBA 3 ISSUE