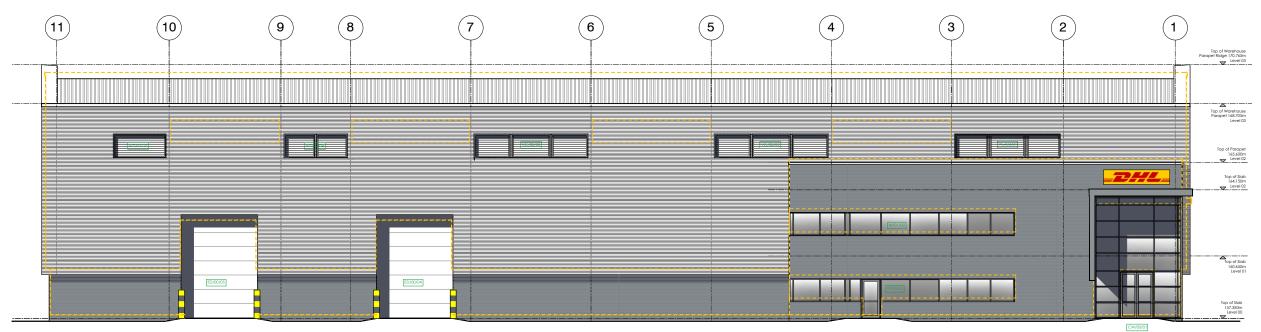

East Elevation

North Elevation

Proposed Elevations - Sheet 1

0m 1 2 3 4 5

| rev   | date     | initials | revision                                                                                                                                                                                 | checked |
|-------|----------|----------|------------------------------------------------------------------------------------------------------------------------------------------------------------------------------------------|---------|
| T.0   | 30/06/22 | DM       | Coordination Issue.                                                                                                                                                                      | RD      |
| T.1   | 23/08/22 | DM       | Tender Issue.                                                                                                                                                                            | RD      |
| T.2   | 01/11/22 | DM       | Elevations amended to suit update to<br>structural design.                                                                                                                               | RD      |
| T.3   | 15/02/23 | ΜΗ       | Parapet height, warehouse brick wall height,<br>curtain walling and glazing reduced.Cladding<br>amended to Trisobuild. Brick size amended.<br>Brise soliel omitted. VE Issue for comment | RD      |
| T.4   | 29/03/23 | MH       | Warehouse brick wall height, curtain walling<br>and glazing as per Tender issue - set out to<br>standard brick dimensions. VE issue for Planning                                         | RD      |
| T.5   | 21/06/23 | ΜΗ       | Revised levels, brise soleil, sectional door and<br>vent grilles following SE coordination<br>Revised Issue for Planning NMA                                                             | RD      |
| C.0   | 09/08/23 | MH       | Warehouse windows and vent grilles revised                                                                                                                                               | RD      |
| C.1   | 10/08/23 | ΜН       | Vent grilles revised following receipt of<br>fabrication drawings                                                                                                                        | RD      |
| C.1.1 | 10/08/23 | MH       | Issue for Planning NMA                                                                                                                                                                   | RD      |
| C.1.2 | 10/01/24 | MH       | Issue for Planning NMA - Scale bar added                                                                                                                                                 | RD      |