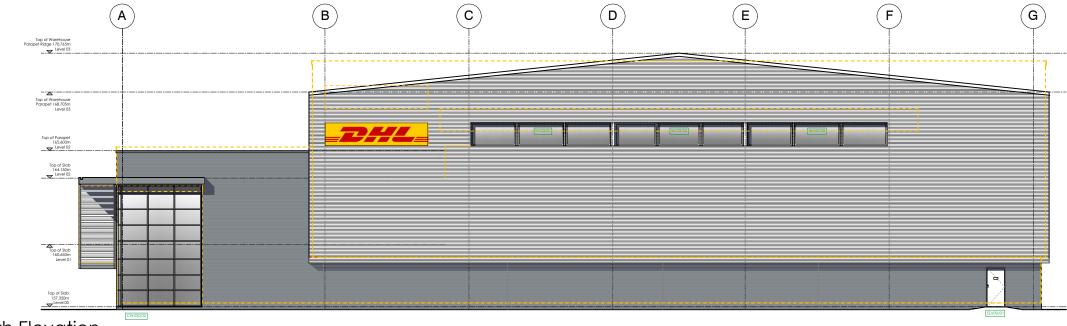

East Elevation

North Elevation

Proposed Elevations - Sheet 1

0m 1 2 3 4 5

| rev   | date     | initials | revision                                                                                                                                                                                 | checked |
|-------|----------|----------|------------------------------------------------------------------------------------------------------------------------------------------------------------------------------------------|---------|
| T.0   | 30/06/22 | DM       | Coordination Issue.                                                                                                                                                                      | RD      |
| T.1   | 23/08/22 | DM       | Tender Issue.                                                                                                                                                                            | RD      |
| T.2   | 01/11/22 | DM       | Elevations amended to suit update to<br>structural design.                                                                                                                               | RD      |
| T.3   | 15/02/23 | ΜΗ       | Parapet height, warehouse brick wall height,<br>curtain walling and glazing reduced.Cladding<br>amended to Trisobuild. Brick size amended.<br>Brise soliel omitted. VE Issue for comment | RD      |
| T.4   | 29/03/23 | MH       | Warehouse brick wall height, curtain walling<br>and glazing as per Tender issue - set out to<br>standard brick dimensions. VE issue for Planning                                         | RD      |
| T.5   | 21/06/23 | ΜΗ       | Revised levels, brise soleil, sectional door and<br>vent grilles following SE coordination<br>Revised Issue for Planning NMA                                                             | RD      |
| C.0   | 09/08/23 | MH       | Warehouse windows and vent grilles revised                                                                                                                                               | RD      |
| C.1   | 10/08/23 | ΜН       | Vent grilles revised following receipt of<br>fabrication drawings                                                                                                                        | RD      |
| C.1.1 | 10/08/23 | MH       | Issue for Planning NMA                                                                                                                                                                   | RD      |
| C.1.2 | 10/01/24 | MH       | Issue for Planning NMA - Scale bar added                                                                                                                                                 | RD      |