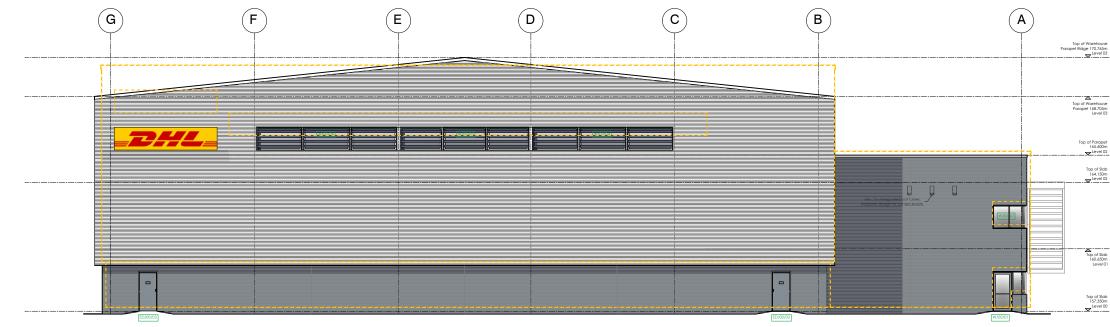

West Elevation

South Elevation

Proposed Elevations - Sheet 2

| rev  | date                     | initials | revision                                                                                                          | checked  |
|------|--------------------------|----------|-------------------------------------------------------------------------------------------------------------------|----------|
| T.0  | 30/06/22                 | DM       | Coordination Issue.                                                                                               | RD       |
| T.1  | 23/08/22                 | DM       | Tender Issue.                                                                                                     | RD       |
| 'T.2 | 01/11/22                 | DM       | Elevations amended to suit update to<br>structural design.                                                        | RD       |
| T.3  | 29/03/23                 | MH       | Warehouse parapet height reduced<br>Cladding amended to Trisobuild.<br>Brick size amended. Issue for Planning NMA | RD       |
| T.4  | 21/06/23                 | MH       | Revised levels, brise soleil and vent grilles<br>following SE coordination.<br>Revised Issue for Planning NMA     | RD       |
| C.0  | 09/08/23                 | MH       | Warehouse Window and vent grilles revised                                                                         | RD       |
| C.1  | 10/08/23                 | MH       | Vent grilles revised following receipt of<br>fabrication drawings                                                 | RD       |
|      | 1 10/08/23<br>2 10/01/24 | MH<br>MH | Issue for Planning NMA<br>Issue for Planning NMA - Scale bar added                                                | RD<br>RD |

## KEY

Previously approved \_\_\_\_\_

Top of Warehouse Parapet 168.705m Level 03

Top of Parapet 165.600m Level 02

Top of Slab 164.150m Level 02

0m 1

2 3

|                                                                                                                | This drawing is copyright. All rights described in Chapter IV of the Copyright, Designs and Patents Act 1988 how generally been asserted. All<br>dimensions to be checked on tiles. Co-not locals. Any discrepancy between this drawing and other information to be reported to GRA. This<br>drawing allow beigns hitter CHA. |
|----------------------------------------------------------------------------------------------------------------|-------------------------------------------------------------------------------------------------------------------------------------------------------------------------------------------------------------------------------------------------------------------------------------------------------------------------------|
|                                                                                                                | Clent<br>Rodenhurst Estates Ltd                                                                                                                                                                                                                                                                                               |
| Top of Sobo     Top of Sobo       160,000     Level 01       Level 01     Level 01       157,350m     Level 00 | Project<br>Site 2<br>Victoria Business Park<br>Roche<br>Cornwall<br>The<br>Proposed Elevations<br>Sheet 2                                                                                                                                                                                                                     |
|                                                                                                                | Drowing No<br>21030-GFA-ZZ-ZZ-DR-A-12002<br>Rev Drawn Date Scale<br>C.1.2DM 30/06/22 1:200 @A3                                                                                                                                                                                                                                |
|                                                                                                                | Cardiff & London Cardiff & London Summarity Steel   Cardiff CFI0 IBR   1:027 9223 3973   W: Gauntifrancis.co.uk                                                                                                                                                                                                               |