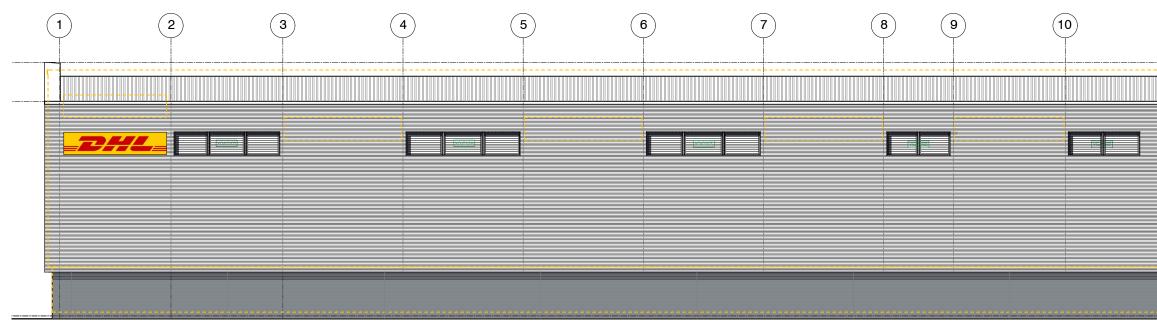

West Elevation

South Elevation

Proposed Elevations - Sheet 2

| rev  | date                     | initials | revision                                                                                                          | checked  |
|------|--------------------------|----------|-------------------------------------------------------------------------------------------------------------------|----------|
| T.0  | 30/06/22                 | DM       | Coordination Issue.                                                                                               | RD       |
| T.1  | 23/08/22                 | DM       | Tender Issue.                                                                                                     | RD       |
| 'T.2 | 01/11/22                 | DM       | Elevations amended to suit update to<br>structural design.                                                        | RD       |
| T.3  | 29/03/23                 | MH       | Warehouse parapet height reduced<br>Cladding amended to Trisobuild.<br>Brick size amended. Issue for Planning NMA | RD       |
| T.4  | 21/06/23                 | MH       | Revised levels, brise soleil and vent grilles<br>following SE coordination.<br>Revised Issue for Planning NMA     | RD       |
| C.0  | 09/08/23                 | MH       | Warehouse Window and vent grilles revised                                                                         | RD       |
| C.1  | 10/08/23                 | MH       | Vent grilles revised following receipt of<br>fabrication drawings                                                 | RD       |
|      | 1 10/08/23<br>2 10/01/24 | MH<br>MH | Issue for Planning NMA<br>Issue for Planning NMA - Scale bar added                                                | RD<br>RD |