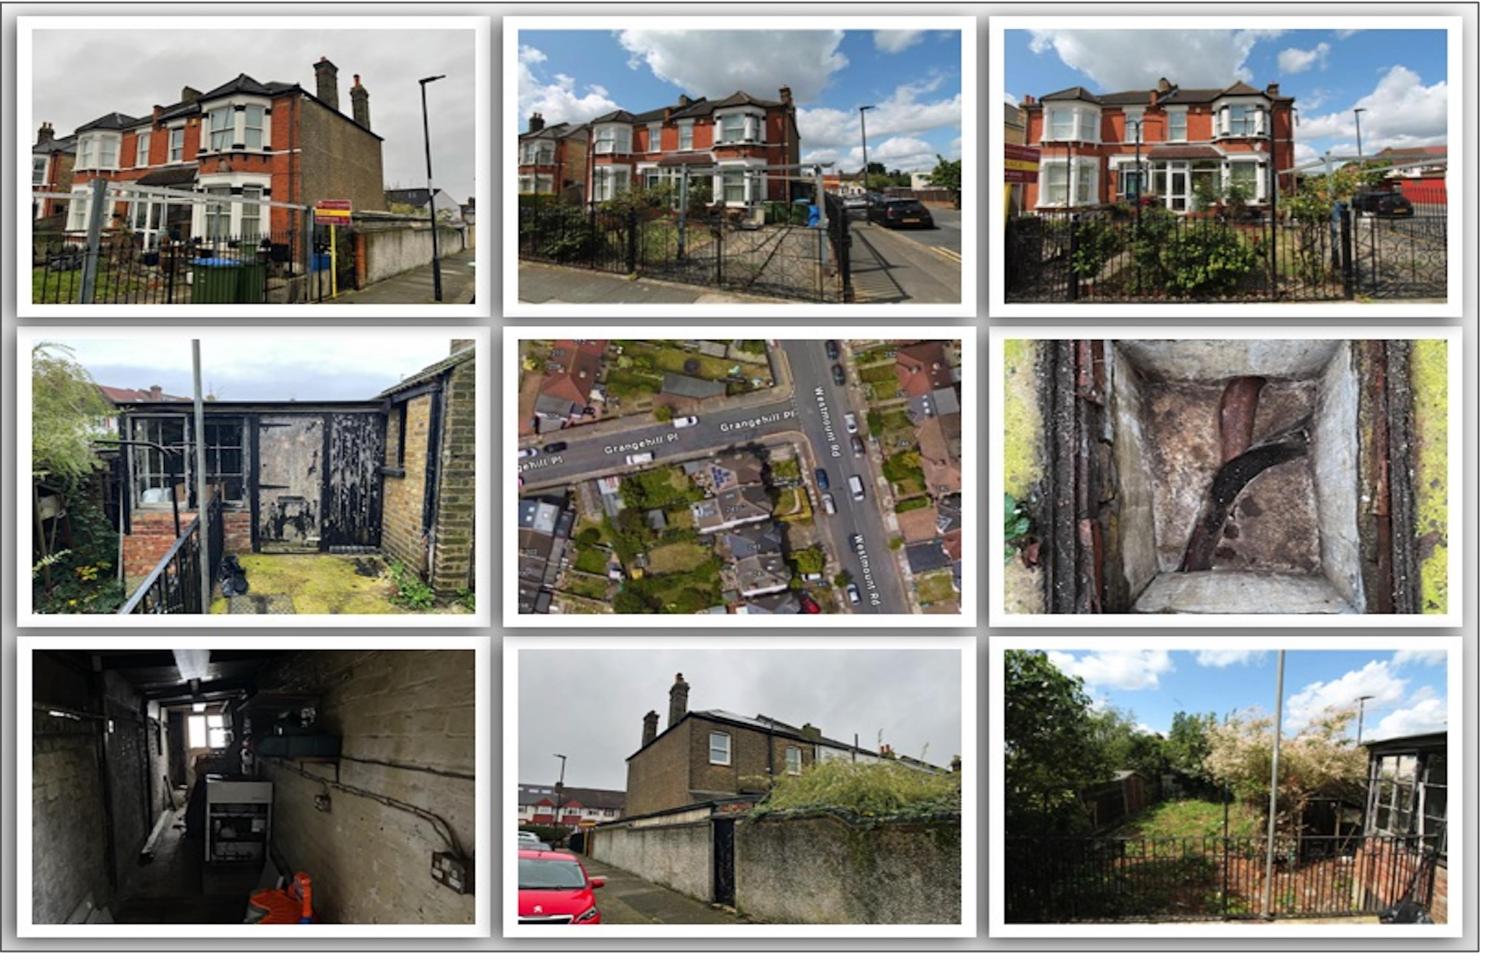

| • | L                         |
|---|---------------------------|
|   | HOME<br>DESIGN<br>NETWORK |

Address

Mr S Bowen & Mrs Z Wilson

247 Westmount Road London SE9 1XZ

| Project Stage   | Date         |
|-----------------|--------------|
| Planning        | 11/12/2023   |
| Sheet Name      | Scale        |
| Existing Photos | Not to Scale |