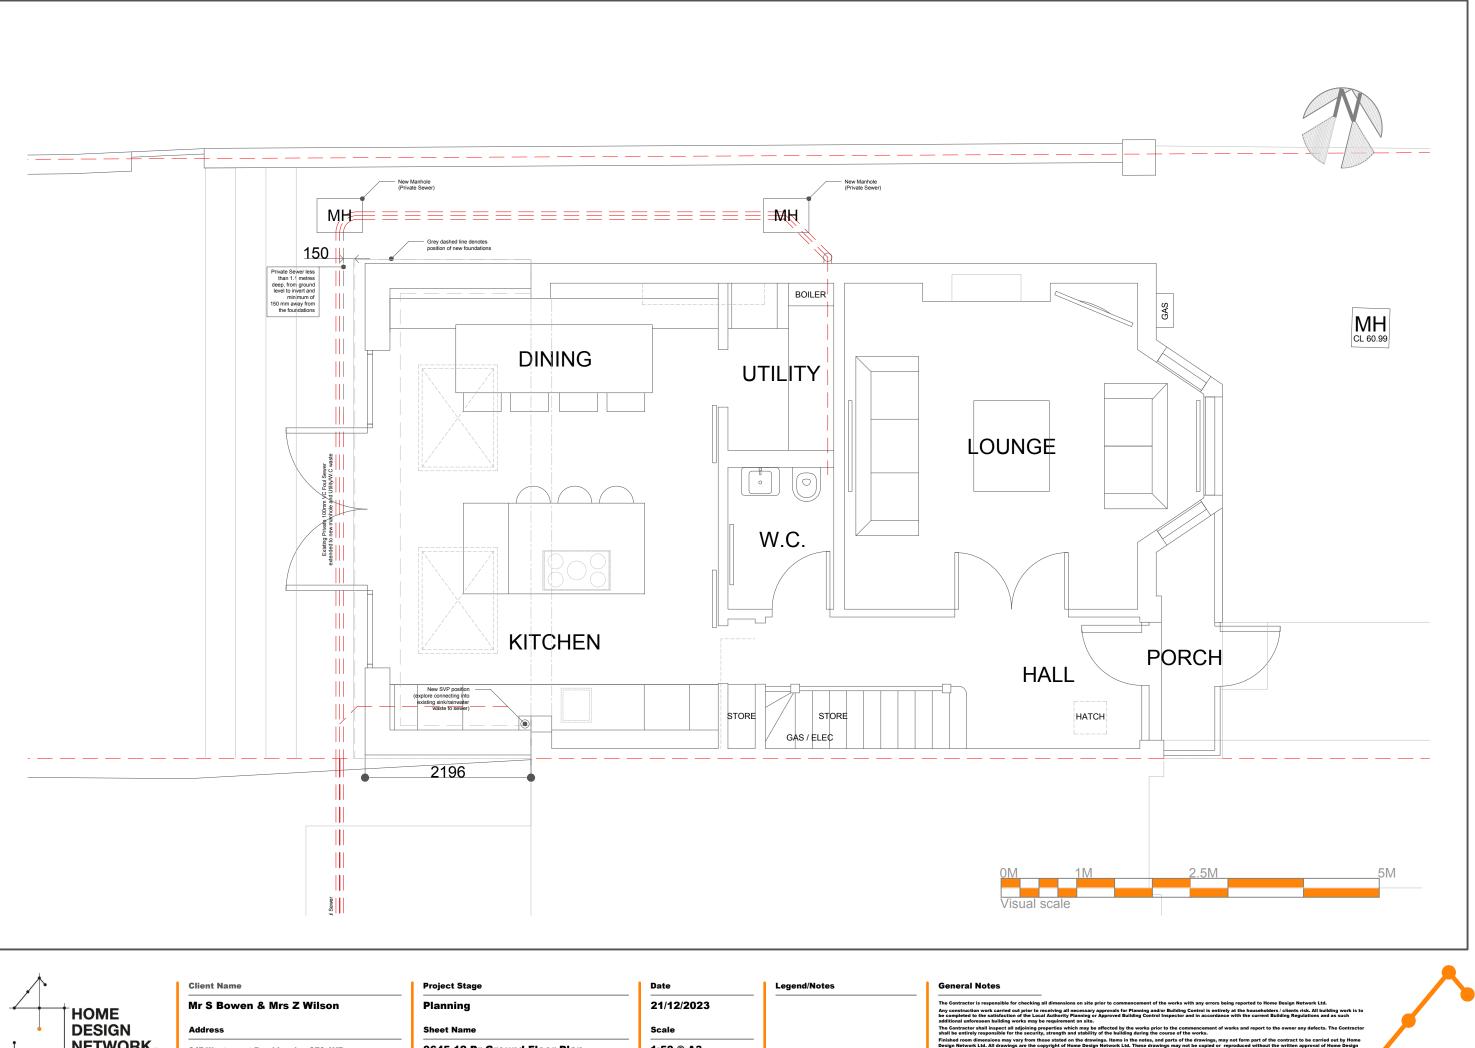

| $\wedge$ |                           | Client Name                       | Project Stage                | Date      | Legend/Notes                                                                                                                                                                                                                                                                                                      | General Notes                                                                                                                                                           |
|----------|---------------------------|-----------------------------------|------------------------------|-----------|-------------------------------------------------------------------------------------------------------------------------------------------------------------------------------------------------------------------------------------------------------------------------------------------------------------------|-------------------------------------------------------------------------------------------------------------------------------------------------------------------------|
| НОМЕ     | Mr S Bowen & Mrs Z Wilson | Planning                          | 21/12/2023                   |           | The Contractor is responsible for checking all dimensions on site prior to con<br>Any construction work carried out prior to receiving all necessary approvals<br>be completed to the satisfaction of the Local Authority Planning or Approved<br>additional unforesem building works may be requirement on site. |                                                                                                                                                                         |
| •        | DESIGN                    | Address                           | Sheet Name                   | Scale     |                                                                                                                                                                                                                                                                                                                   | The Contractor shall inspect all adjoining properties which may be affected b<br>shall be entirely responsible for the security, strength and stability of the built    |
| +        |                           | 247 Westmount Road London SE9 1XZ | 0645.12 Pr Ground Floor Plan | 1:50 @ A3 |                                                                                                                                                                                                                                                                                                                   | Finished room dimensions may vary from those stated on the drawings. Items<br>Design Network Ltd. All drawings are the copyright of Home Design Network<br>Network Ltd. |