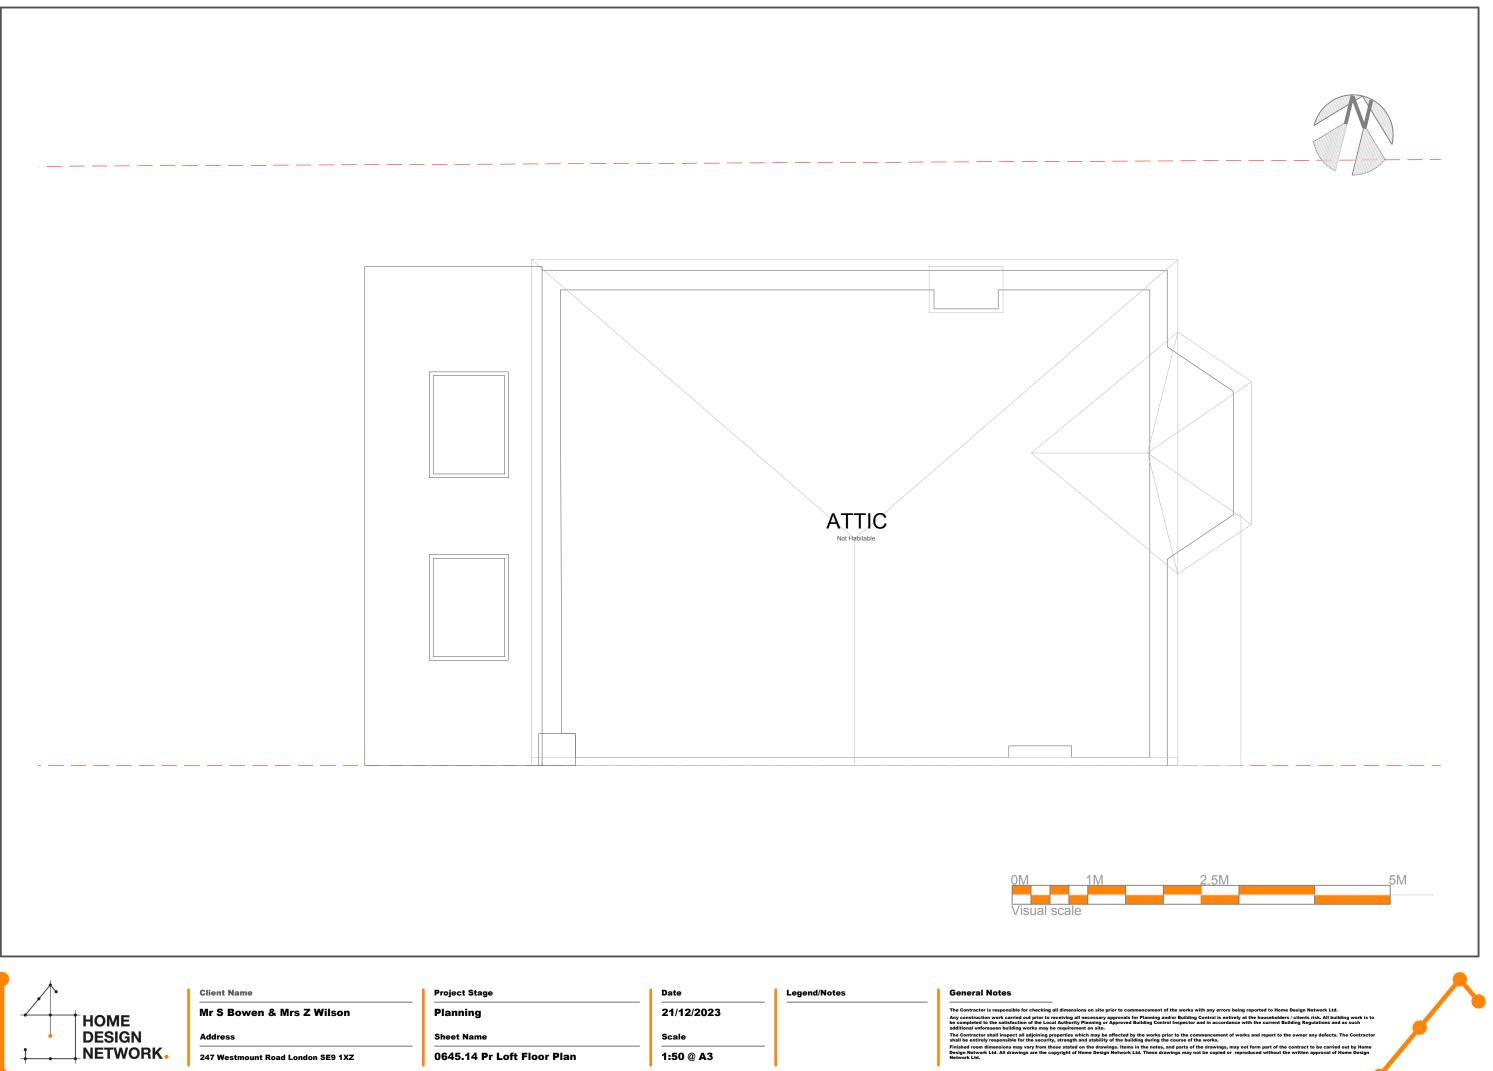

| $\wedge$ | Client Name                                  | Project Stage                            | Date               | Legend/Notes | General Notes                                                                                                                                                                                                                                                                                                                             |
|----------|----------------------------------------------|------------------------------------------|--------------------|--------------|-------------------------------------------------------------------------------------------------------------------------------------------------------------------------------------------------------------------------------------------------------------------------------------------------------------------------------------------|
| НОМЕ     | Mr S Bowen & Mrs Z Wilson                    | Planning                                 | 21/12/2023         |              | The Contractor is responsible for checking all dimensions on site prior to co<br>Any construction work carried out prior to receiving all necessary approvals<br>be completed to the satisfaction of the Local Authority Planning or Approved<br>additional unforeseme building works may be requirement on site.                         |
| DESIGN   | Address<br>247 Westmount Road London SE9 1XZ | Sheet Name<br>0645.14 Pr Loft Floor Plan | Scale<br>1:50 @ A3 |              | The Contractor shall inspect all adjoining properties which may be affected<br>shall be entirely responsible for the security, strength and stability of the bub<br>Finished room dimensions may vary from these stated on the drawings. Hem<br>Design Network Ltd. All drawings are the copyright of Home Design Network<br>Network Ltd. |