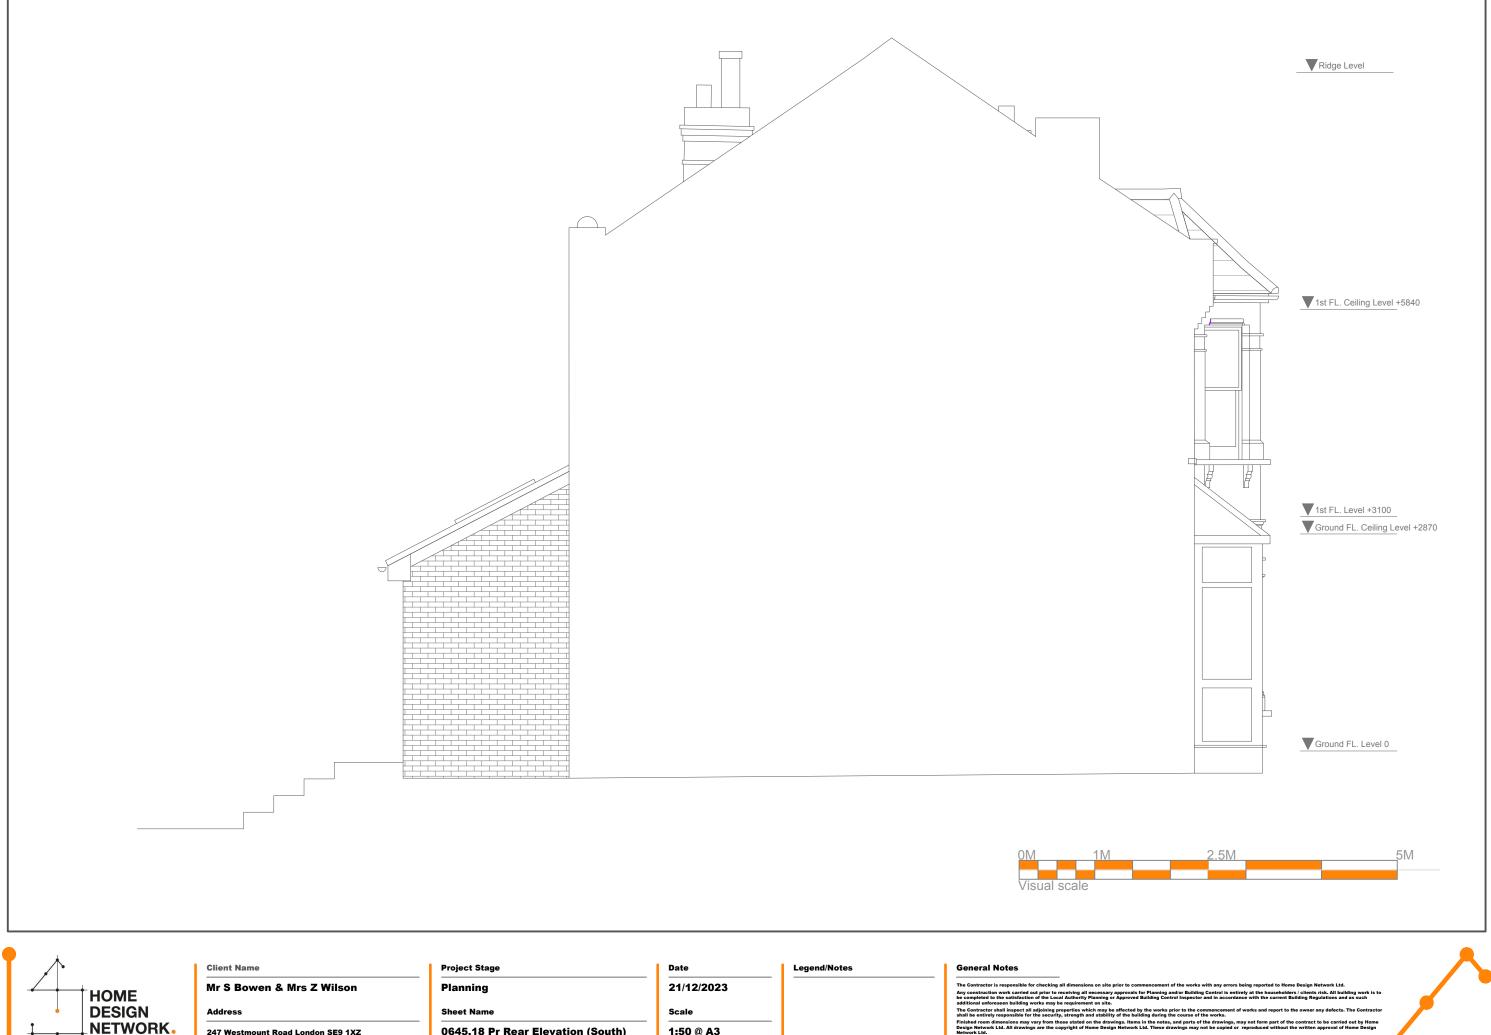

247 Westmount Road London SE9 1XZ

| Project Stage                     | Date    |  |
|-----------------------------------|---------|--|
| Planning                          | 21/12/2 |  |
| Sheet Name                        | Scale   |  |
| 0645.18 Pr Rear Elevation (South) | 1:50 @  |  |