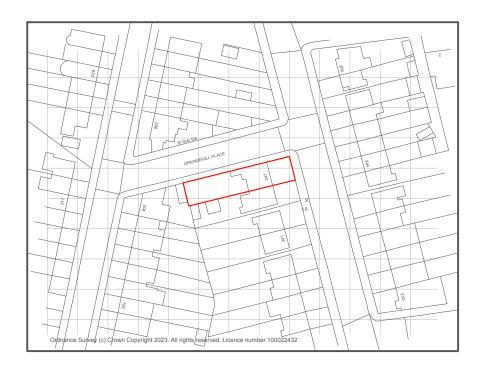

247 Westmount Road London SE9 1XZ

| Project Stage |  |
|---------------|--|
| Planning      |  |
| Sheet Name    |  |

| Sheet Name                   |  |
|------------------------------|--|
| 0645.9 Ex Site Location Plan |  |

| 11/12/2023  |  |
|-------------|--|
| Scale       |  |
| 1:1250 @ A3 |  |

Date

Legend/Notes

**General Notes** 

| The Con | tractor is responsible for checking all dimensions on site prior to con                                                                                                                                      |
|---------|--------------------------------------------------------------------------------------------------------------------------------------------------------------------------------------------------------------|
| be comp | struction work carried out prior to receiving all necessary approvals f<br>leted to the satisfaction of the Local Authority Planning or Approved<br>al unforeseen building works may be requirement on site. |
|         | tractor shall inspect all adjoining properties which may be affected b<br>entirely responsible for the security, strength and stability of the buil                                                          |
|         | room dimensions may vary from those stated on the drawings. Items<br>letwork Ltd. All drawings are the copyright of Home Design Network<br>Ltd.                                                              |