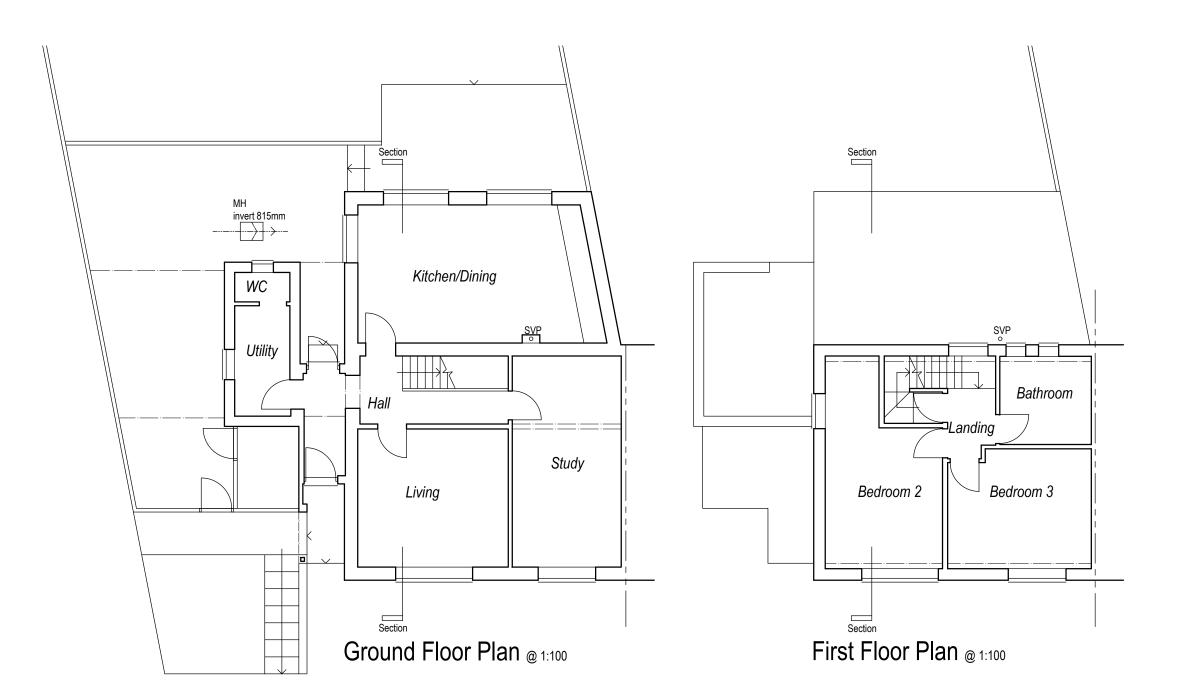

Roof Plan @ 1:100

| Rev Description                                     |                |                |                            |                      |               | Date |  |
|-----------------------------------------------------|----------------|----------------|----------------------------|----------------------|---------------|------|--|
| Extension<br>83 Auckland Drive<br>Brighton, BN2 4JG |                |                |                            | Mr & Mrs<br>Winslade |               |      |  |
| Existing Plans                                      |                |                |                            | ADC 1556/01          |               |      |  |
| Date<br>24/11/23                                    | Scale<br>1:100 | Dwg Size<br>A3 | Plot Style<br>ADCgreyscale | Drawn<br>CW          | Checked<br>AD |      |  |