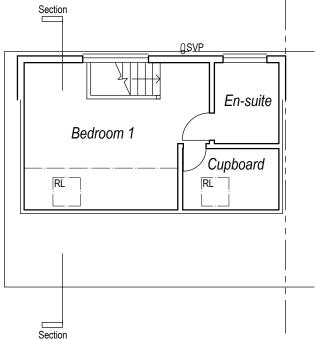

Roof Plan @ 1:100

| Rev Description                                     |                |                |                            |                      |               | Date |  |
|-----------------------------------------------------|----------------|----------------|----------------------------|----------------------|---------------|------|--|
| Extension<br>83 Auckland Drive<br>Brighton, BN2 4JG |                |                |                            | Mr & Mrs<br>Winslade |               |      |  |
| Existing Plans                                      |                |                |                            | ADC 1556/01          |               |      |  |
| Date<br>24/11/23                                    | Scale<br>1:100 | Dwg Size<br>A3 | Plot Style<br>ADCgreyscale | Drawn<br>CW          | Checked<br>AD |      |  |