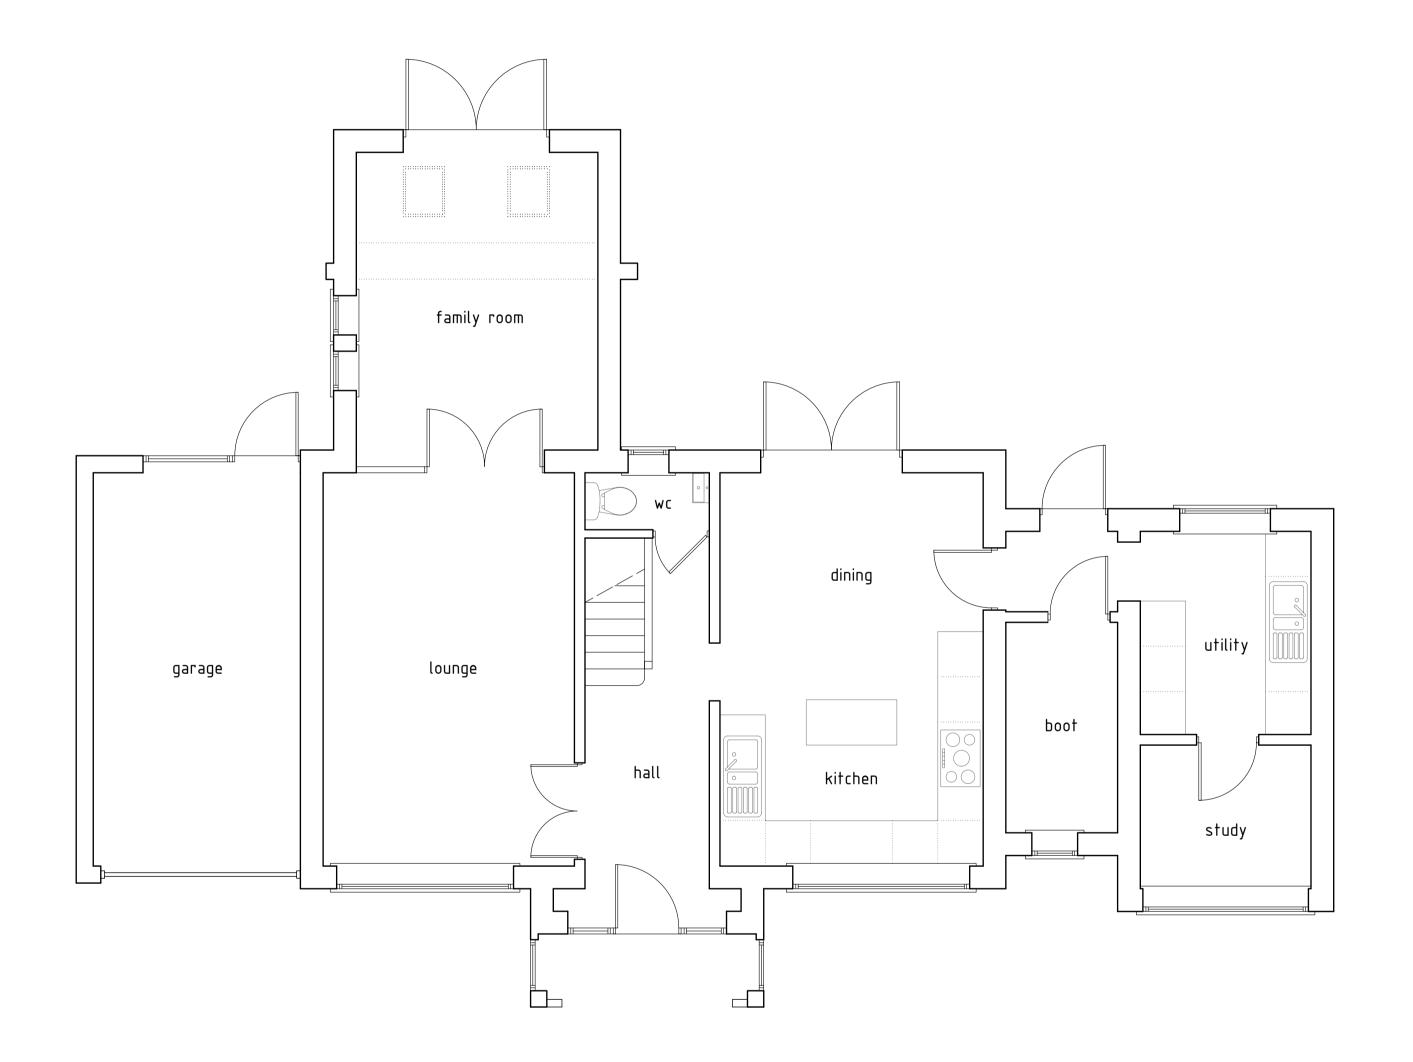

GROUND FLOOR PLAN



FIRST FLOOR PLAN

## **GENERAL NOTES**

Drawing to be read in conjunction with all information by architects, structural engineers & services consultants. The contractor is not to scale from this drawing. All written dimensions to be checked on site before work commences. Discrepancies, where identified, must be reported to the architect immediately. This drawing is the property of Vesta Architects Ltd and must not be reproduced or disclosed to any unauthorised person either wholly or in part without written consent.

- First issue 07.11.23 LF MB
Rev. Description Date Drwn Chkd



The Oast House, Stapeley Manor Farm, Odiham, Hampshire, RG29 1JE +44 (0)1256 862850 | info@vesta-architects.co.uk

PLANNING

Client

MR & MRS BEAKEN

Project

5 TREDCROFT ROAD, HOVE BRIGHTO