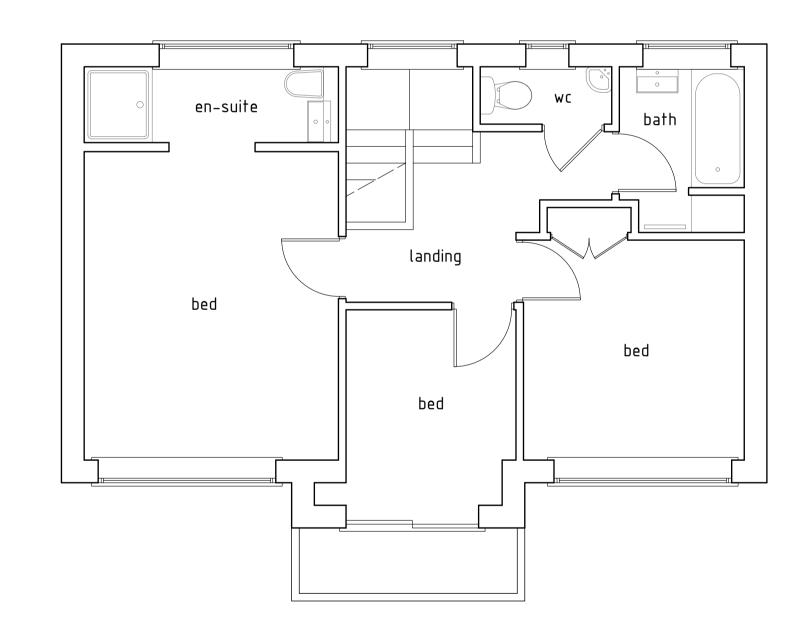

GROUND FLOOR PLAN



FIRST FLOOR PLAN

## **GENERAL NOTES**

Drawing to be read in conjunction with all information by architects, structural engineers & services consultants. The contractor is not to scale from this drawing. All written dimensions to be checked on site before work commences. Discrepancies, where identified, must be reported to the architect immediately. This drawing is the property of Vesta Architects Ltd and must not be reproduced or disclosed to any unauthorised person either wholly or in part without written consent.

- First issue 07.11.23 LF MB
Rev. Description Date Drwn Chkd



The Oast House, Stapeley Manor Farm, Odiham, Hampshire, RG29 1JE +44 (0)1256 862850 | info@vesta-architects.co.uk

PLANNING

Client

MR & MRS BEAKEN

Project

5 TREDCROFT ROAD, HOVE BRIGHTON, EAST SUSSEX, BN3 6