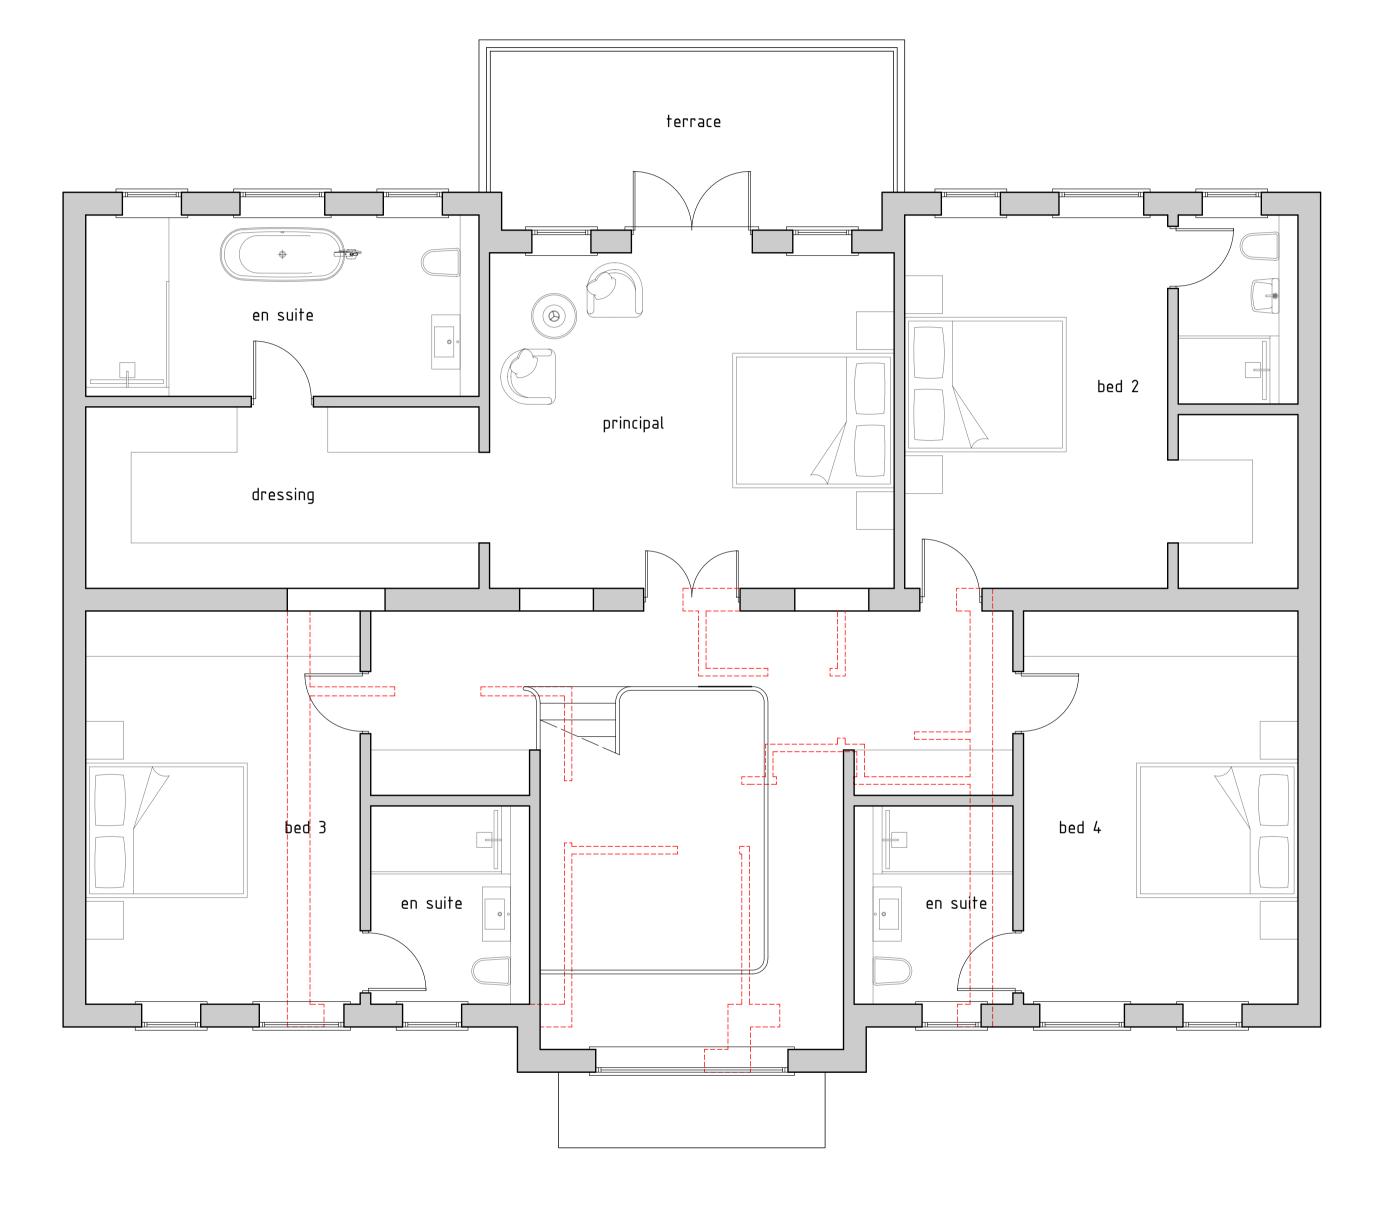

FIRST FLOOR PLAN

Rev. Description

MR & MRS BEAKEN

Project

5 TREDCROFT ROAD, HOVE BRIGHTON, EAST SUSSEX, BN3 6UH

Drawing

PROPOSED FIRST FLOOR PLAN

 Date
 Scale
 Drawn

 NOV 2023
 1:50 @ A1
 MB