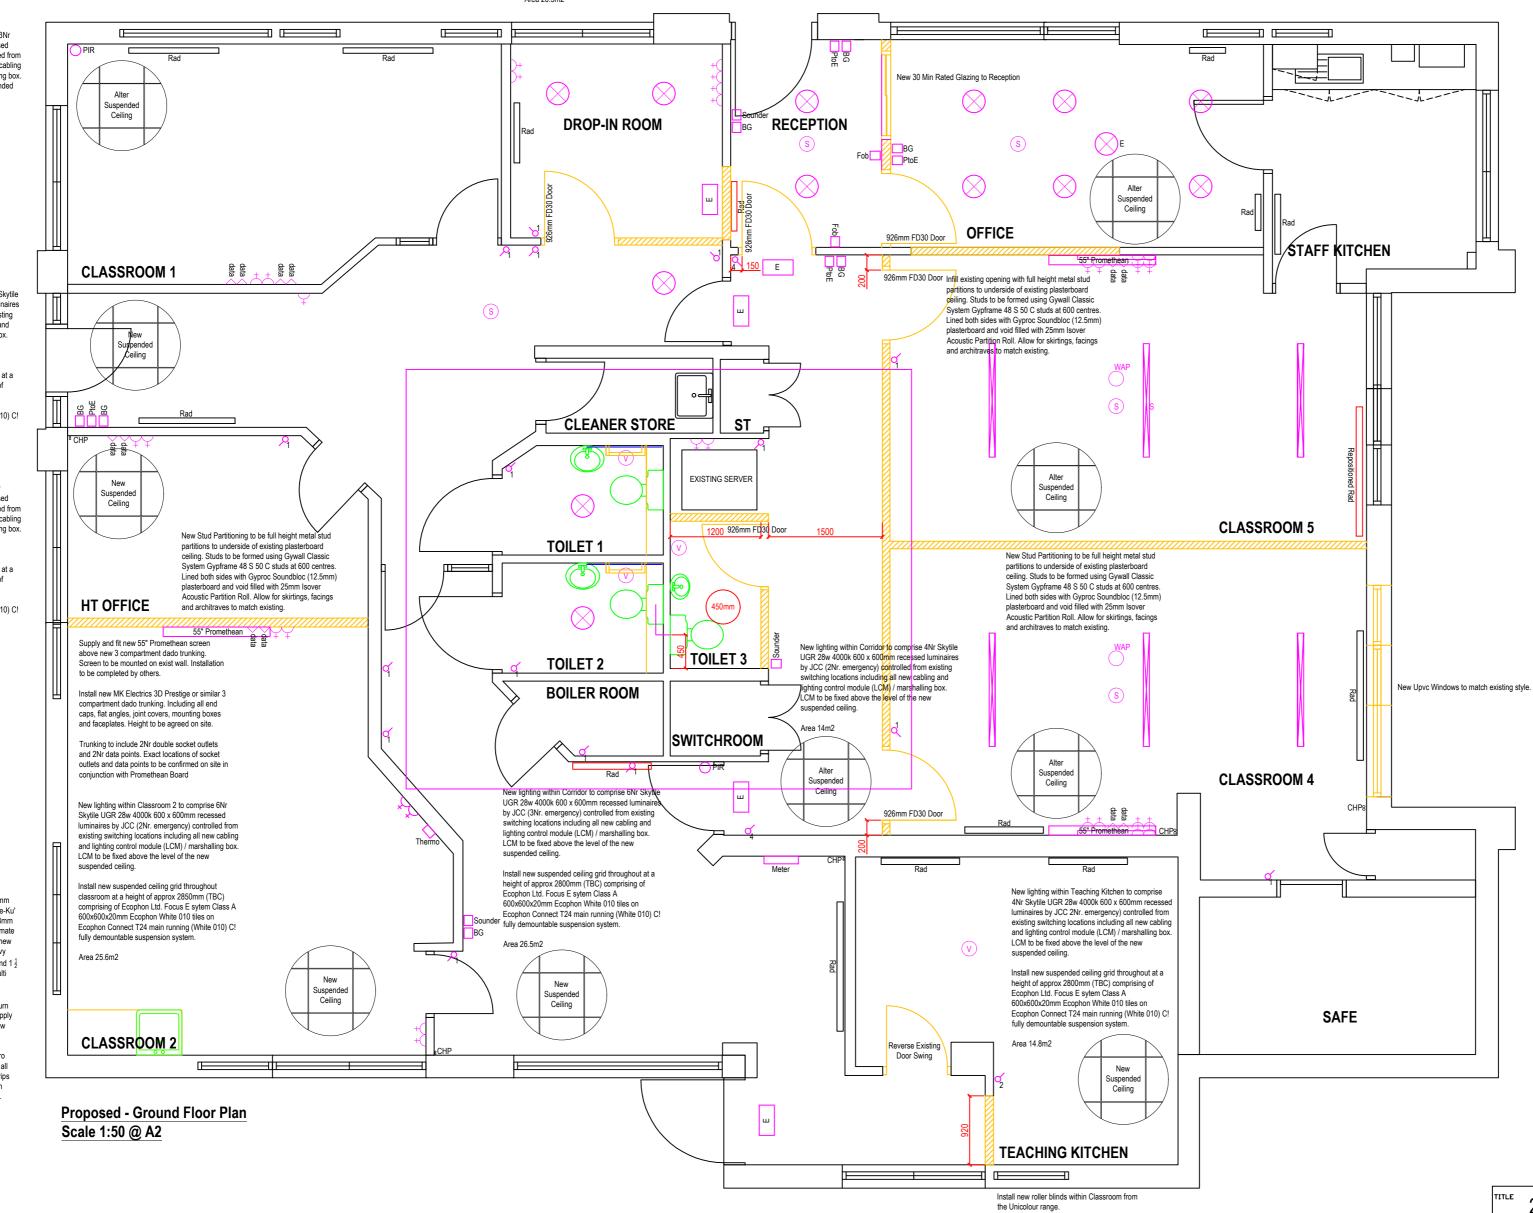

New lighting within Classroom 1 to comprise 3NY Skylie UGR 28th 400k 500 x 600mm recessed Junianises by JoC (1Nr. emergency) controlled from existing switching locations including all new suspension including all new su

New lighting within Corridor to comprise 6Nr Skytile UGR 28w 4000k 600 x 600mm recessed luminaires by JCC (3Nr. emergency) controlled from existing switching locations including all new cabling and lighting control module (LCM) / marshalling box. LCM to be fixed above the level of the new supposed ceiling.

Install new suspended ceiling grid throughout at a height of approx 2800mm (TBC) comprising of Ecophon Ltd. Focus E sytem Class A 600x600x20mm Ecophon White 010 tiles on Ecophon Connect T24 main running (White 010) C! fully demountable suspension system.

Area 26.5m2

New lighting within HT Office to comprise 2Nr Skytile UGR 28w 4000k 600 x 600mm recessed luminaires by JCC (1Nr. emergency) controlled from existing switching locations including all new cabling and lighting control module (LCM) / marshalling box. LCM to be fixed above the level of the new

Area 9.2m2

Construct new unit for Belfast Sink with 50x50mm framing, plinth, shadow gap, boxed end and 'Ke-Ku' clips for new 12.5mm SGL underpanels and 13mm thick Solid Grade Laminate vanity top. Approximate size  $600 \times 1200 \times 800$ mm high. Supply and fit new underslung Belfast sink  $600 \times 460 \times 260$ mm heavy duty (S8769) including  $1 \frac{1}{2}$  inch slotted waste and  $1 \frac{1}{2}$  inch plastic resealing bottle with 75mm seal multi purpose outlet.

Supply and fit Alterna Quadrant ½nch quarter turn high neck sink pillar taps and adapt existing supply pipework to suit new tap locations. Allow for new TMV pre-set to 41 deg C.

Line wall behind new sink with 2.5mm thick Altro Whiterock Splashback wall cladding. Including all adhesive, prime and colour matched jointed strips with silicon sealing pointing at junction between worktop and Whiterock and all internal corners.