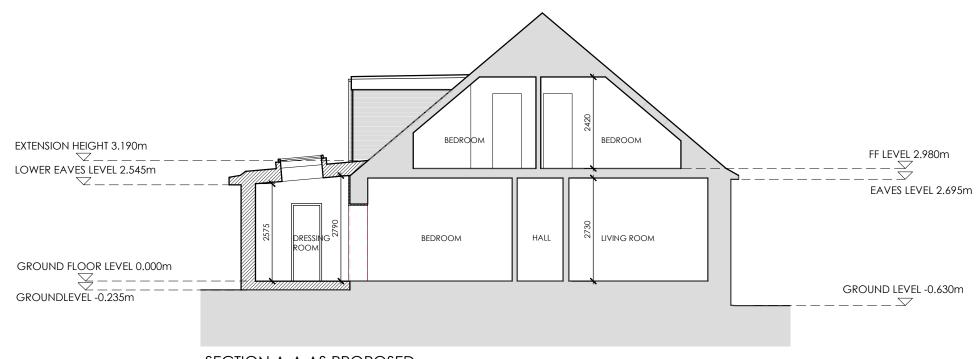

SECTION A-A AS PROPOSED

| Suite 3, 1st floor East, Clydeway House, 813 South Street, Glasgow G14 0BX t: 0141 438 0062 e: mail@karenparryarchitect.com |                                                             | karen parry <mark>architects</mark> Itd |    |
|-----------------------------------------------------------------------------------------------------------------------------|-------------------------------------------------------------|-----------------------------------------|----|
| location 27 IAIN ROAD                                                                                                       | drawing title  SECTIONS AS PROPOSED  date scale drawing no. |                                         |    |
| GORDON MALCOLM                                                                                                              |                                                             |                                         |    |
| Project ALTERATIONS & SIDE EXTENSION                                                                                        | 01/12/23                                                    | 1:100 @ A3                              | 10 |