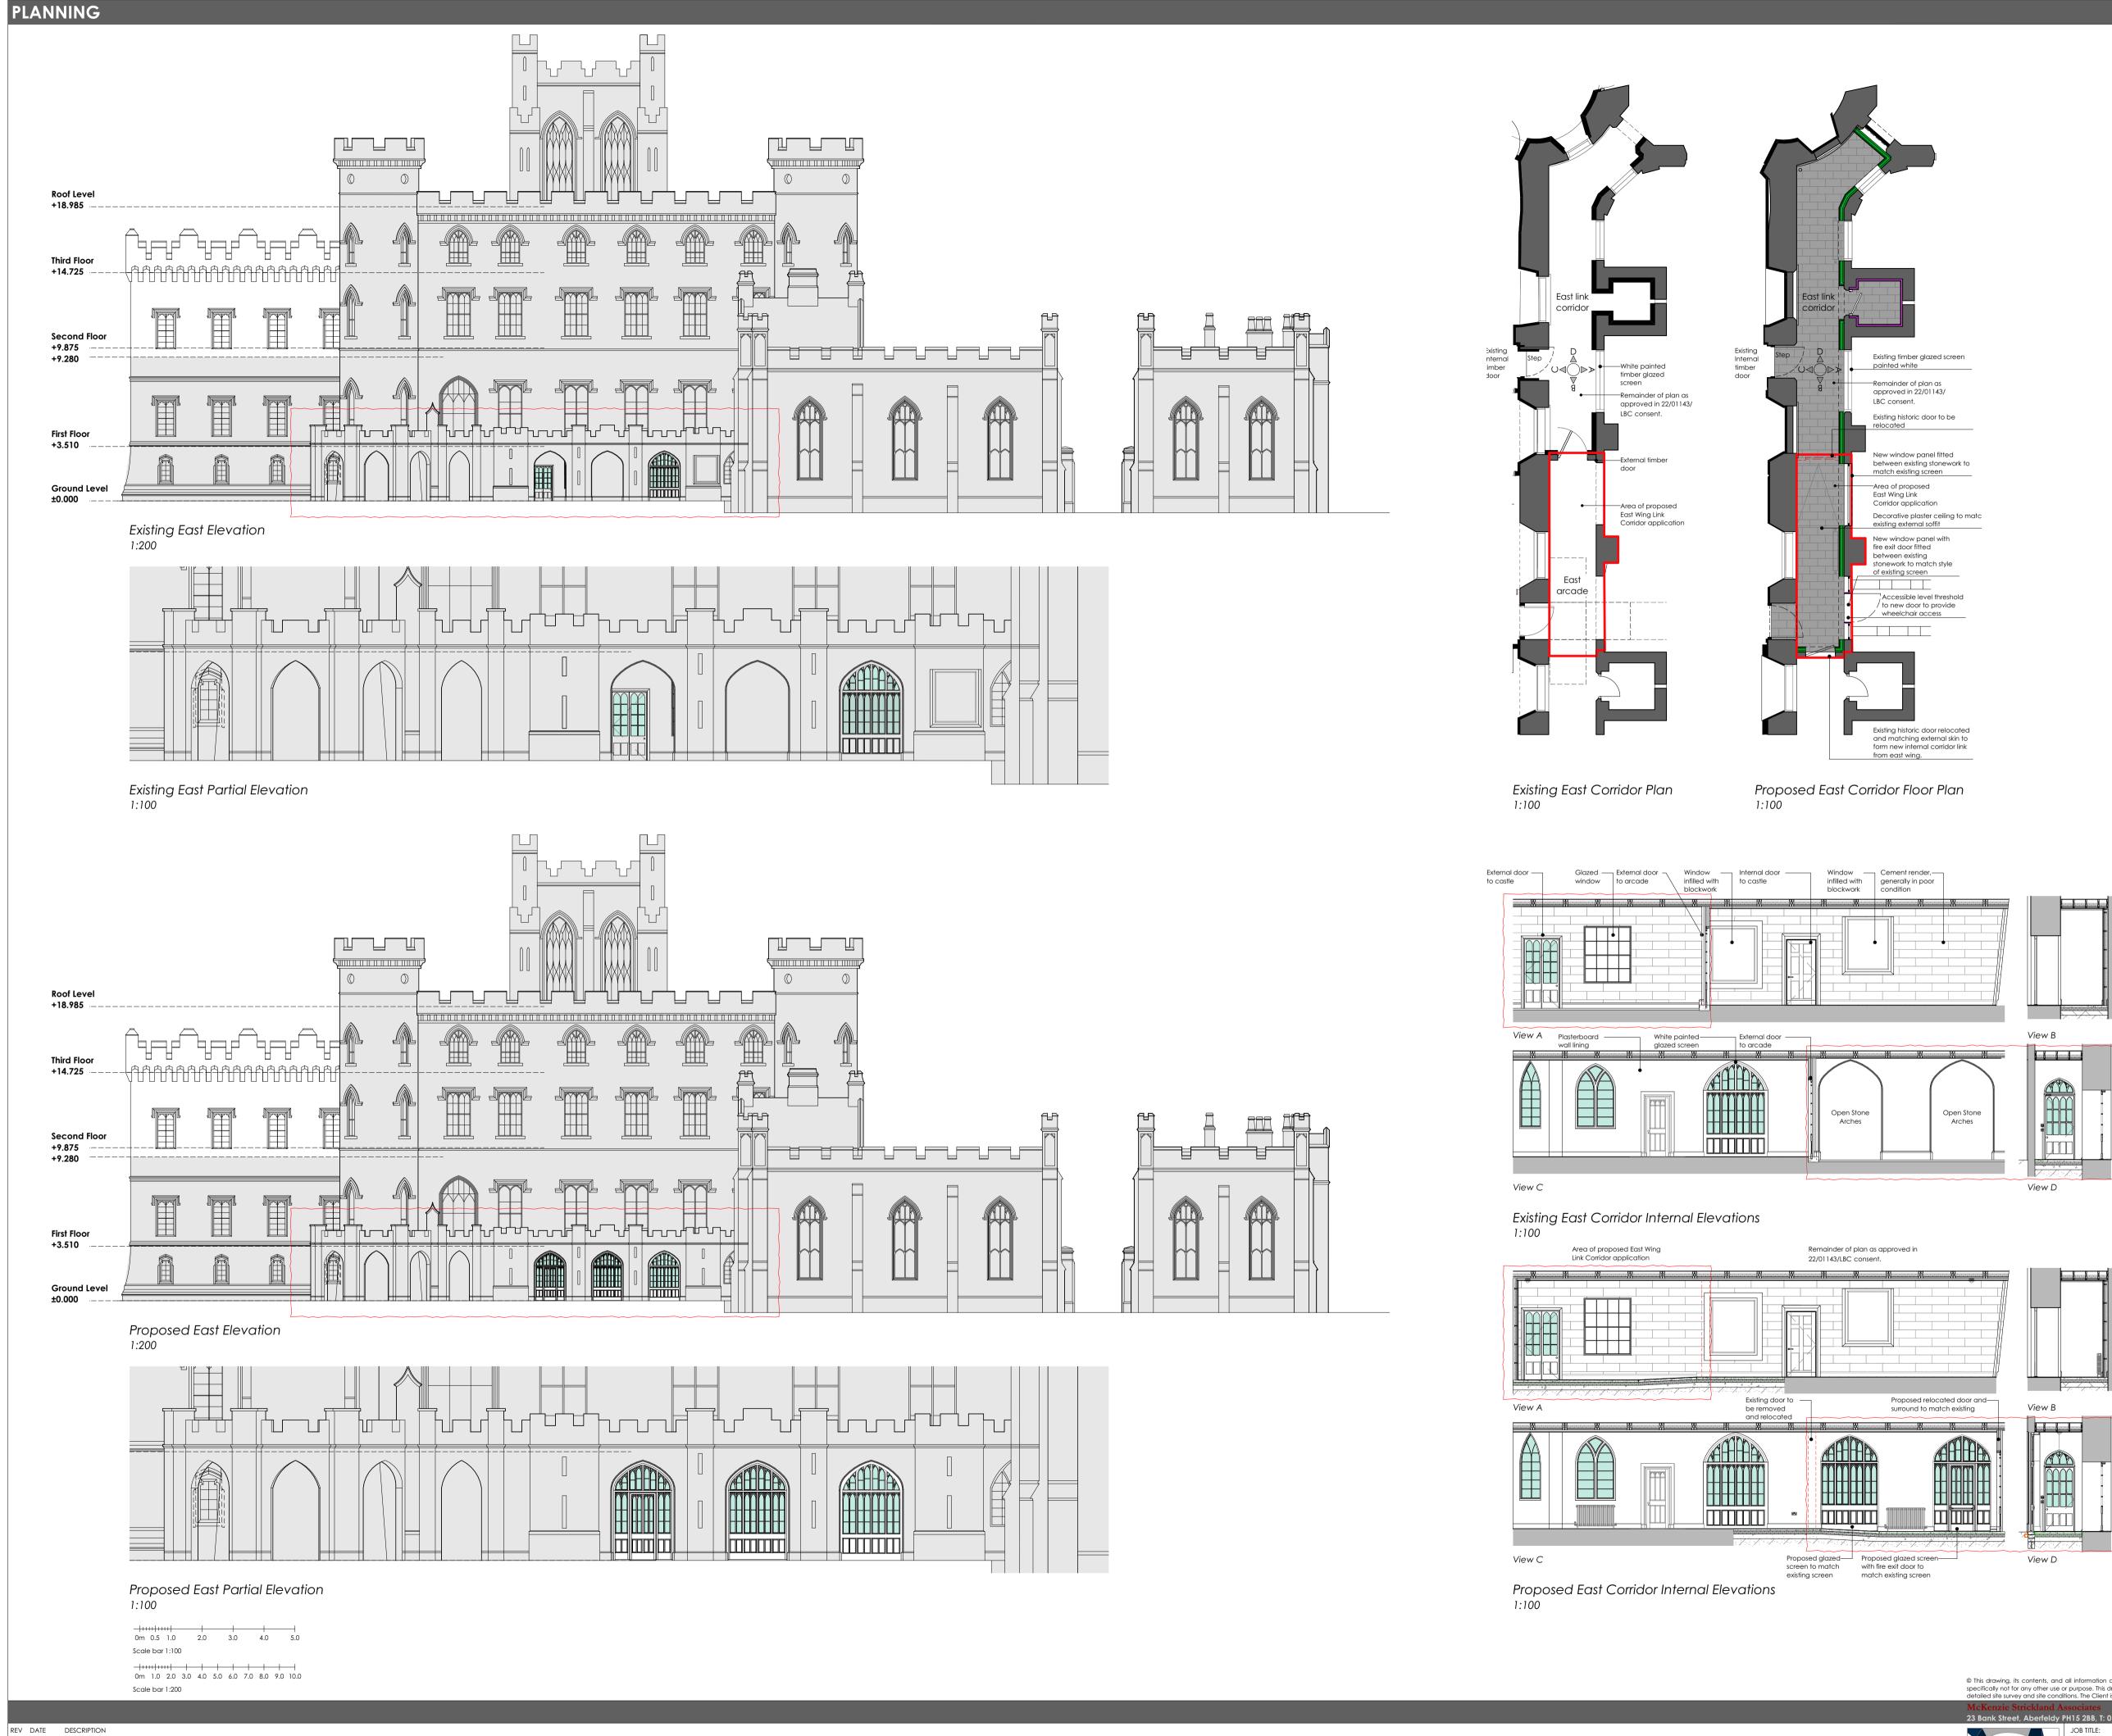

Taymouth Castle - Main Tower and West Wing

Key:

--- - Downtakings shown in dashed red

© This drawing, its contents, and all information contained therein is protected by copyright. It may be used once only for its intended purpose under a contract with McKenzie Strickland Associates, but specifically not for any other use or purpose. This drawing is for Planning purposes only and does not constitute a construction issue drawing. All setting out dimensions and levels are indicative and are subject to detailed site survey and site conditions. The Client is responsible for ensuring that Building Control and construction drawings are carried out. All dimensions are to be checked on site.