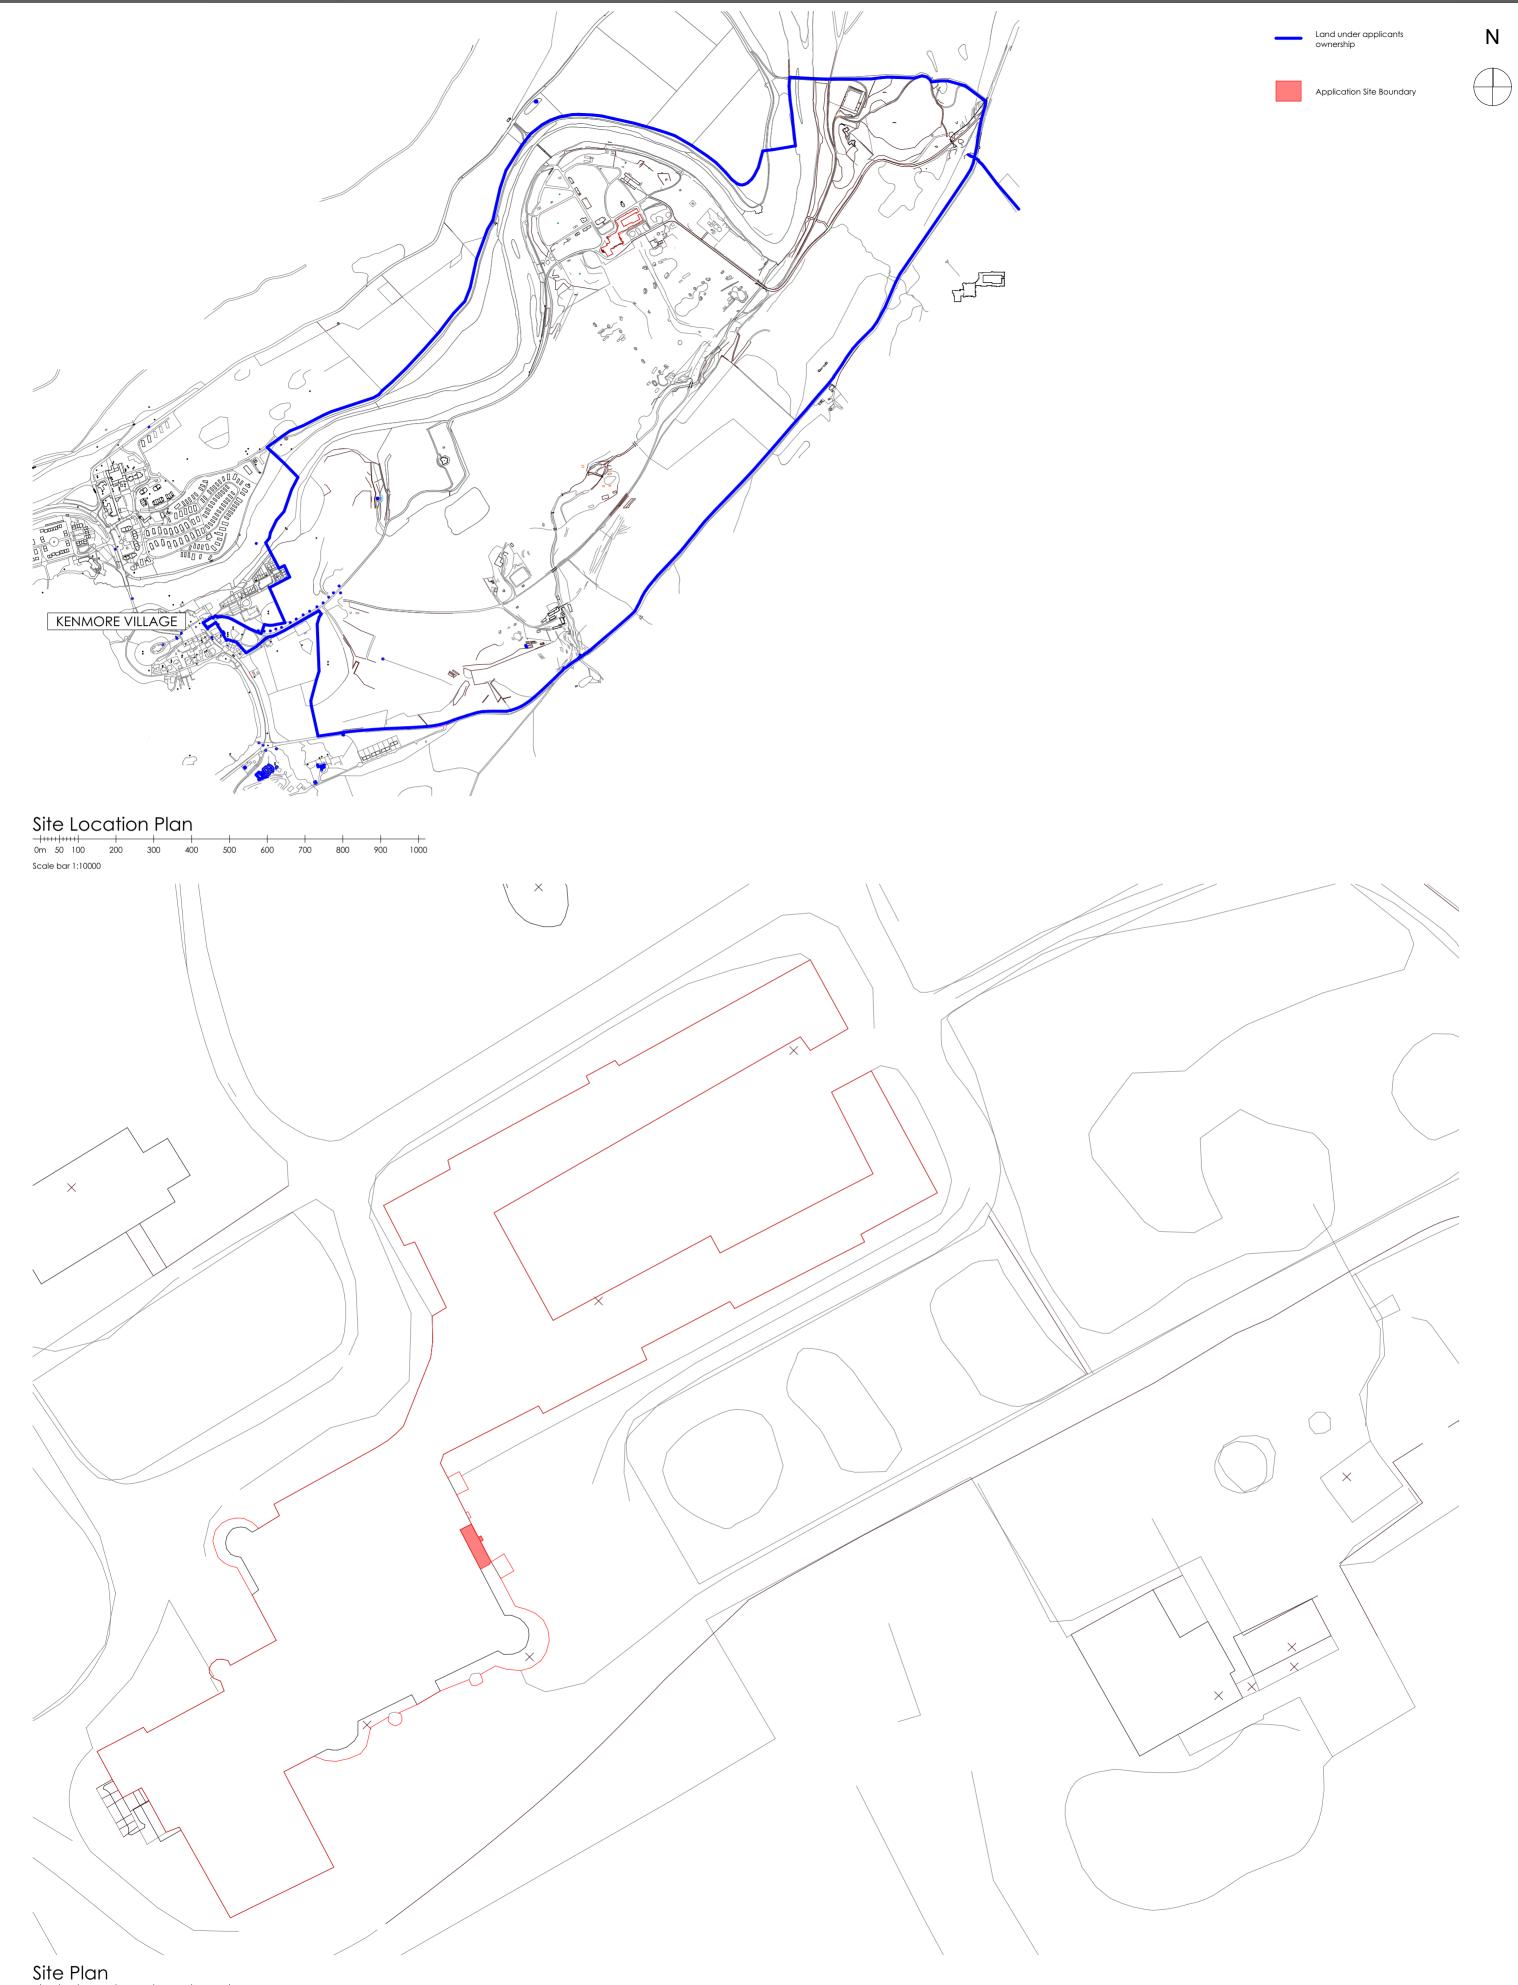

## Taymouth Castle - Main Tower and West Wing

 Sile Fluit

 -++++++++

 0m
 5
 10
 15
 20
 25m

 Scale bar 1:500

© This drawing, its contents, and all information contained therein is protected by copyright. It may be used once only for its intended purpose under a contract with McKenzie Strickland Associates, but specifically not for any other use or purpose. This drawing is for Planning/Warrant/Tender\* purposes only and does not constitute a construction issue drawing. All setting out dimensions and levels are indicative and are subject to detailed site survey and site conditions. The Client is responsible for ensuring that Building Control and construction drawings are carried out. All dimensions are to be checked on site.