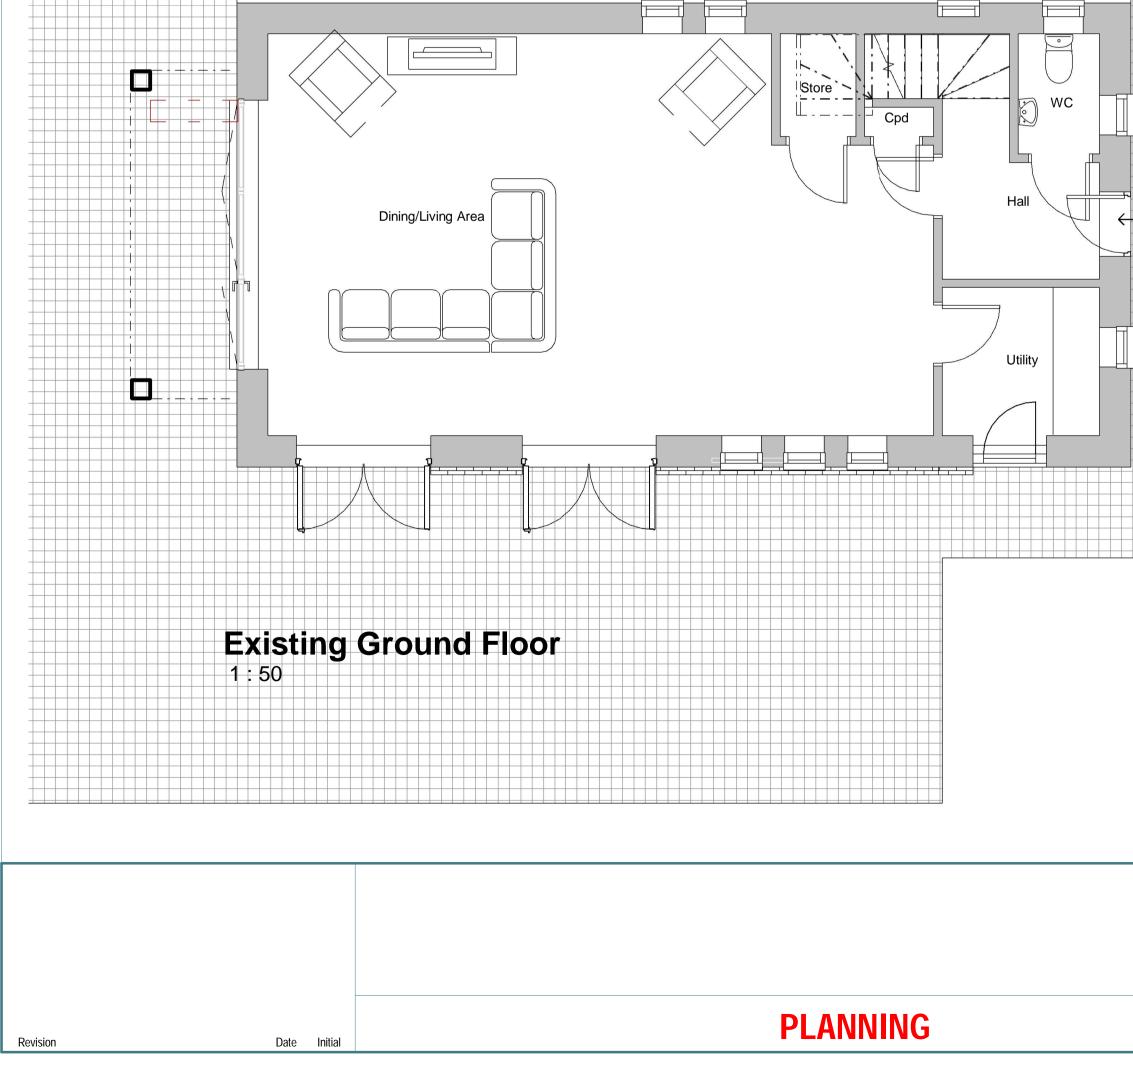

## North Elevation as Existing

1:100

East Elevation as Existing











|  | All dimensions are to be checked on site and any discrepancies reported to the architect before work commences. Figured dimensions only are to be taken from this drawing. This drawing is to be read in conjunction with all relevant consultants and/or specialists drawings/documents and any discrepancies or variations notified to the architect before work commences. This drawing is copyright and may not be reproduced, wholly or in part, without the consent of the architect. |     |     | CLIENT<br>Melanie Baron and Andy Menzies |                                  | TITLE<br>Extension, O |
|--|---------------------------------------------------------------------------------------------------------------------------------------------------------------------------------------------