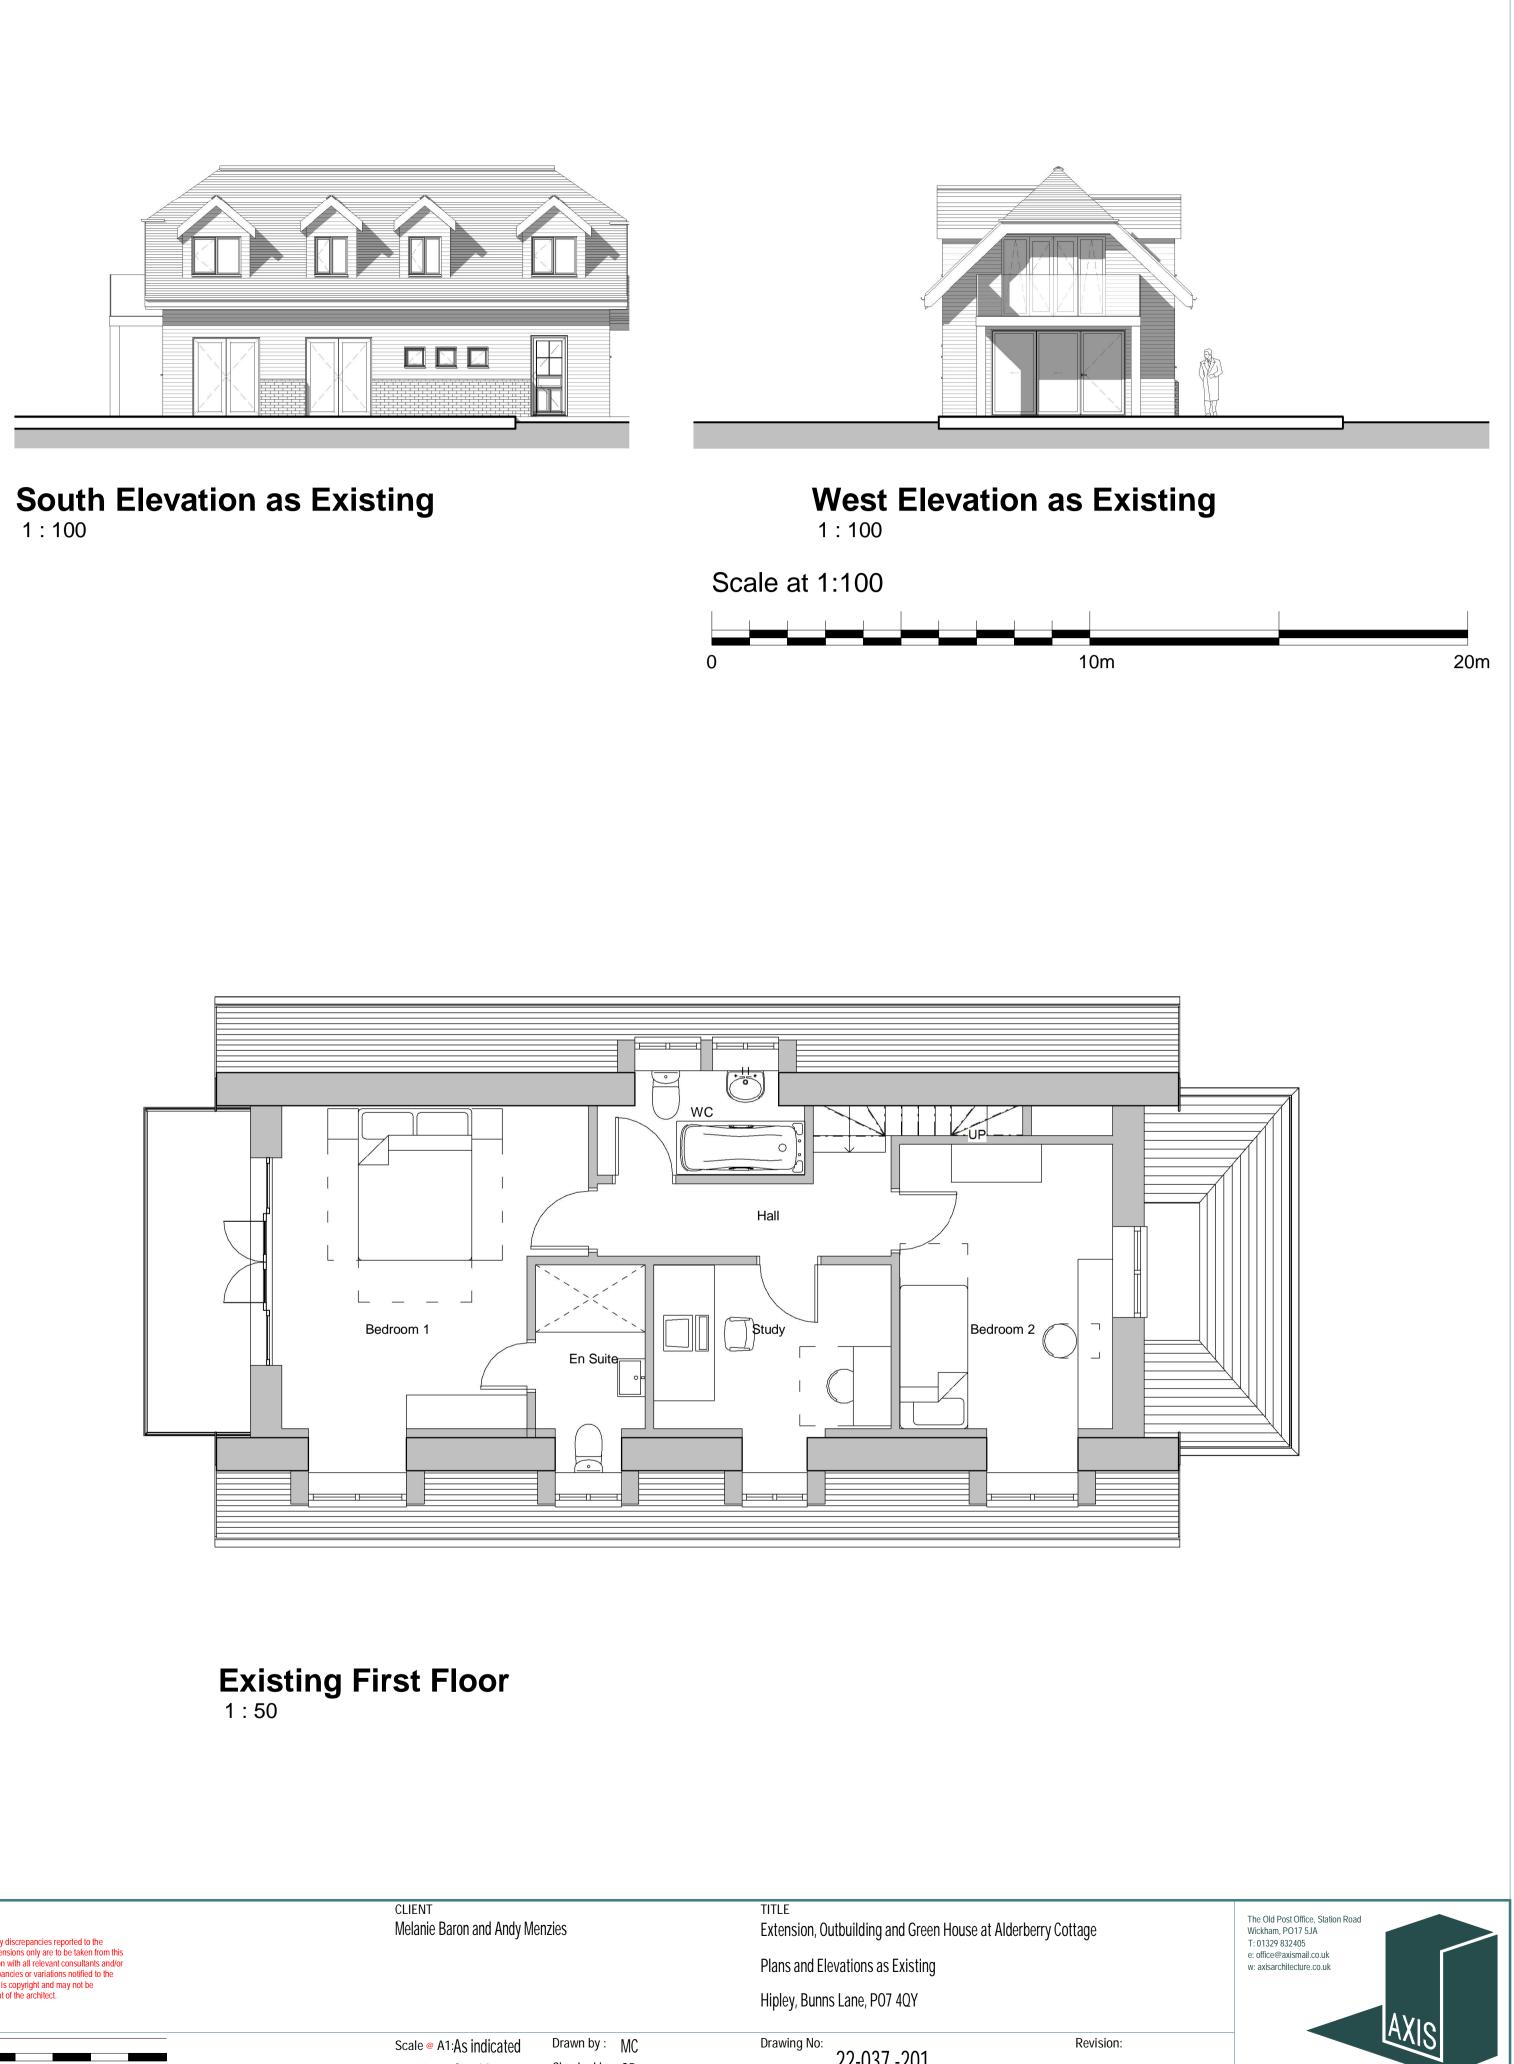

## North Elevation as Existing

1:100

East Elevation as Existing

|  | All dimensions are to be checked on site and any discrepancies reported to the architect before work commences. Figured dimensions only are to be taken from this drawing. This drawing is to be read in conjunction with all relevant consultants and/or specialists drawings/documents and any discrepancies or variations notified to the architect before work commences. This drawing is copyright and may not be reproduced, wholly or in part, without the consent of the architect. |     |     | CLIENT<br>Melanie Baron and Andy Menzies |                                  | TITLE<br>Extension, O |
|--|---------------------------------------------------------------------------------------------------------------------------------------------------------------------------------------------------------------------------------------------------------------------------------------------------------------------------------------------------------------------------------------------------------------------------------------------------------------------------------------------|-----|-----|------------------------------------------|----------------------------------|-----------------------|
|  |                                                                                                                                                                                                                                                                                                                                                                                                                                                                                             |     |     |                                          |                                  | Plans and El          |
|  |                                                                                                                                                                                                                                                                                                                                                                                                                                                                                             |     |     |                                          |                                  | Hipley, Bunn          |
|  | Scale at 1:50 in meters                                                                                                                                                                                                                                                                                                                                                                                                                                                                     | 2.5 | 4.5 | Scale @ A1:As indicated Date :© Sep 23   | Drawn by : MC<br>Checked by : GB | Drawing No:           |