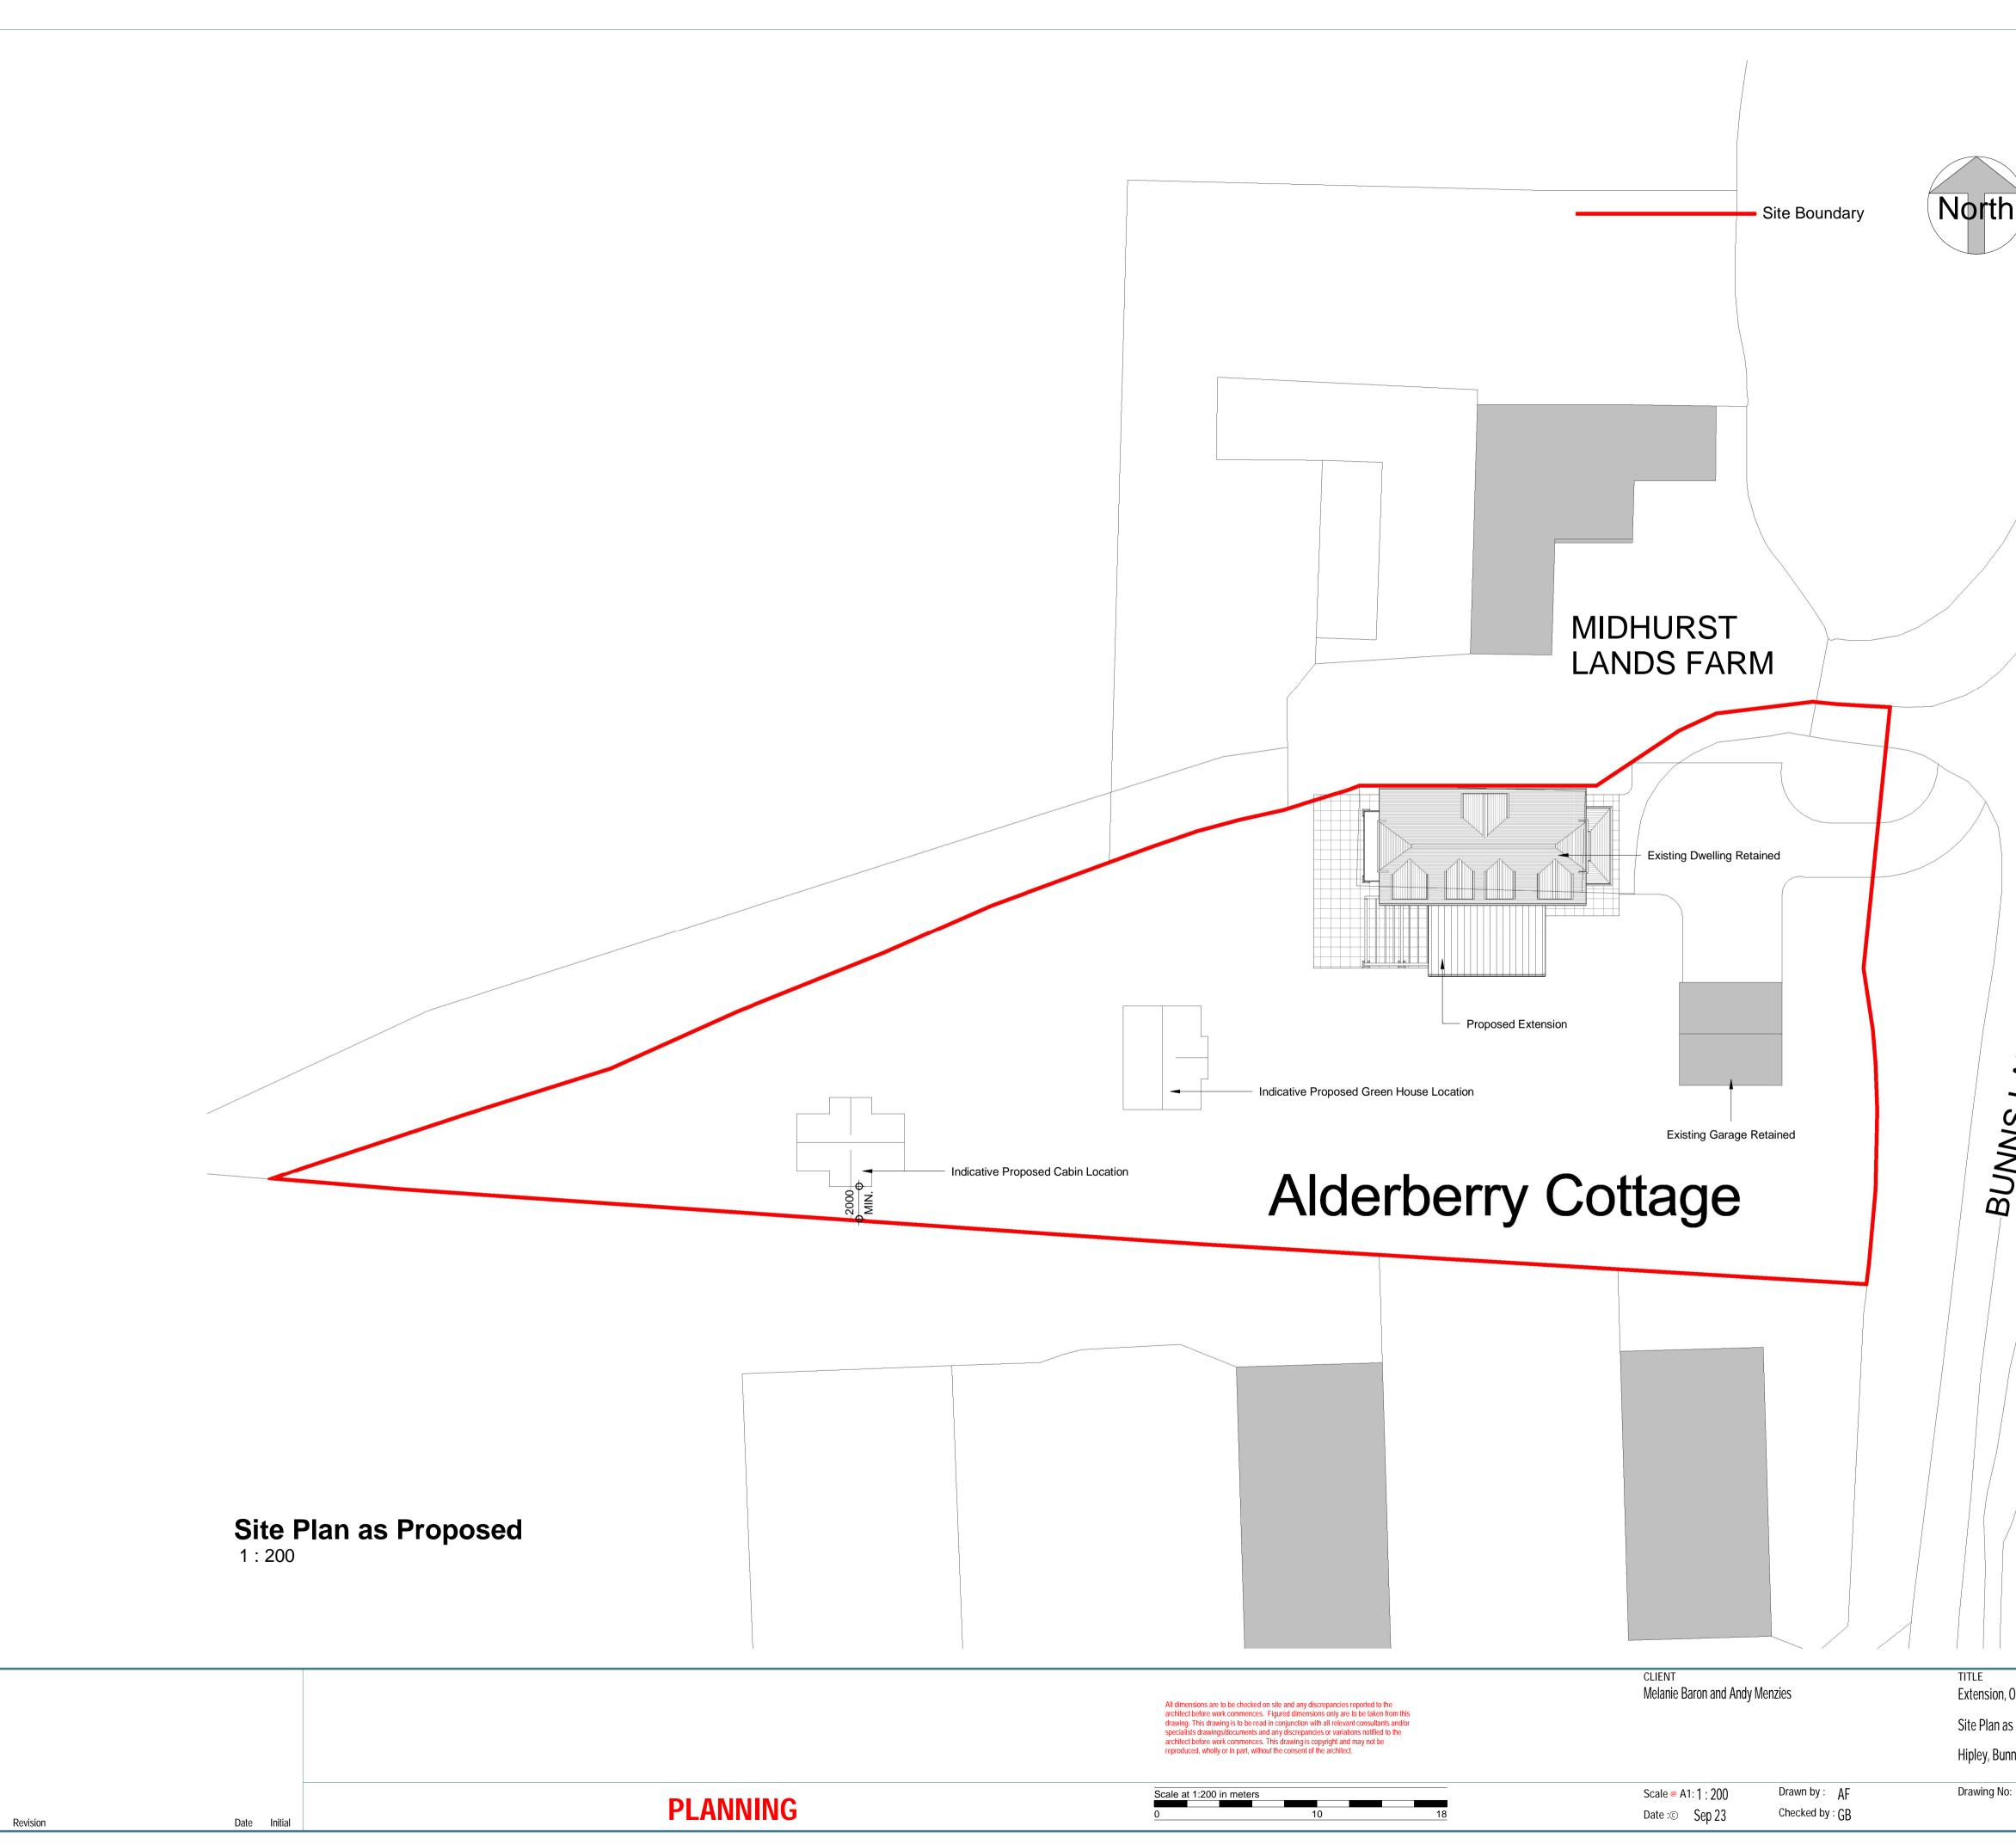

| Jorth                                                                                                                         |                                                                                                                                    |  |
|-------------------------------------------------------------------------------------------------------------------------------|------------------------------------------------------------------------------------------------------------------------------------|--|
| TITLE<br>Extension, Outbuilding and Green House at Alderberry Cottage<br>Site Plan as Proposed<br>Hinley, Bunns Lane, P07.40V | The Old Post Office, Station Road<br>Wickham, PO17 5JA<br>T: 01329 832405<br>e: office@axismail.co.uk<br>w: axisarchitecture.co.uk |  |
| Hipley, Bunns Lane, P07 4QY                                                                                                   |                                                                                                                                    |  |