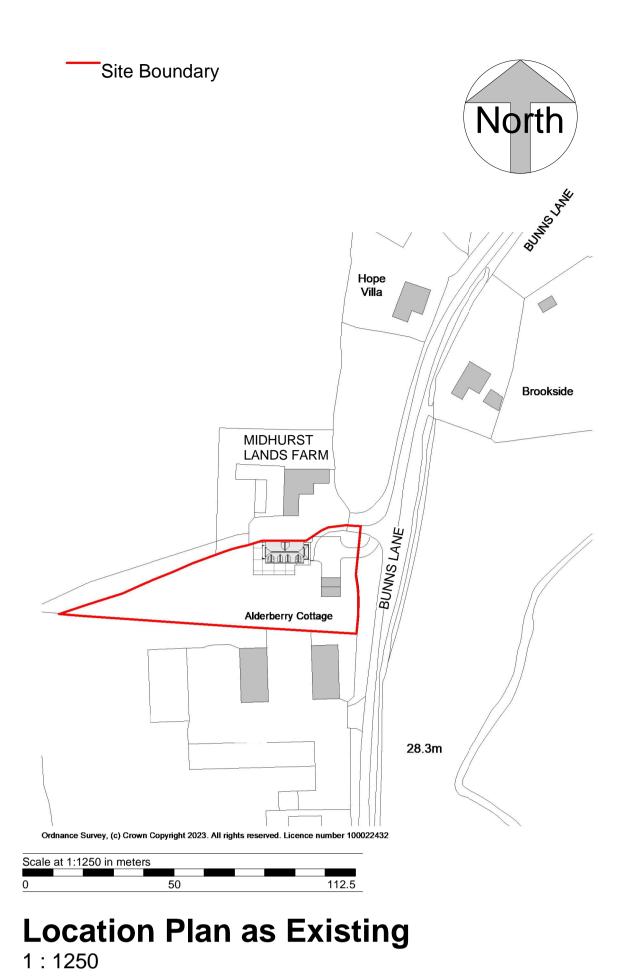

on, Outbuilding and Green House at Alderberry Cottage Location Plan as Exisitng Bunns Lane, PO7 4QY

<sup>No:</sup> 22-037 -200

Revision: