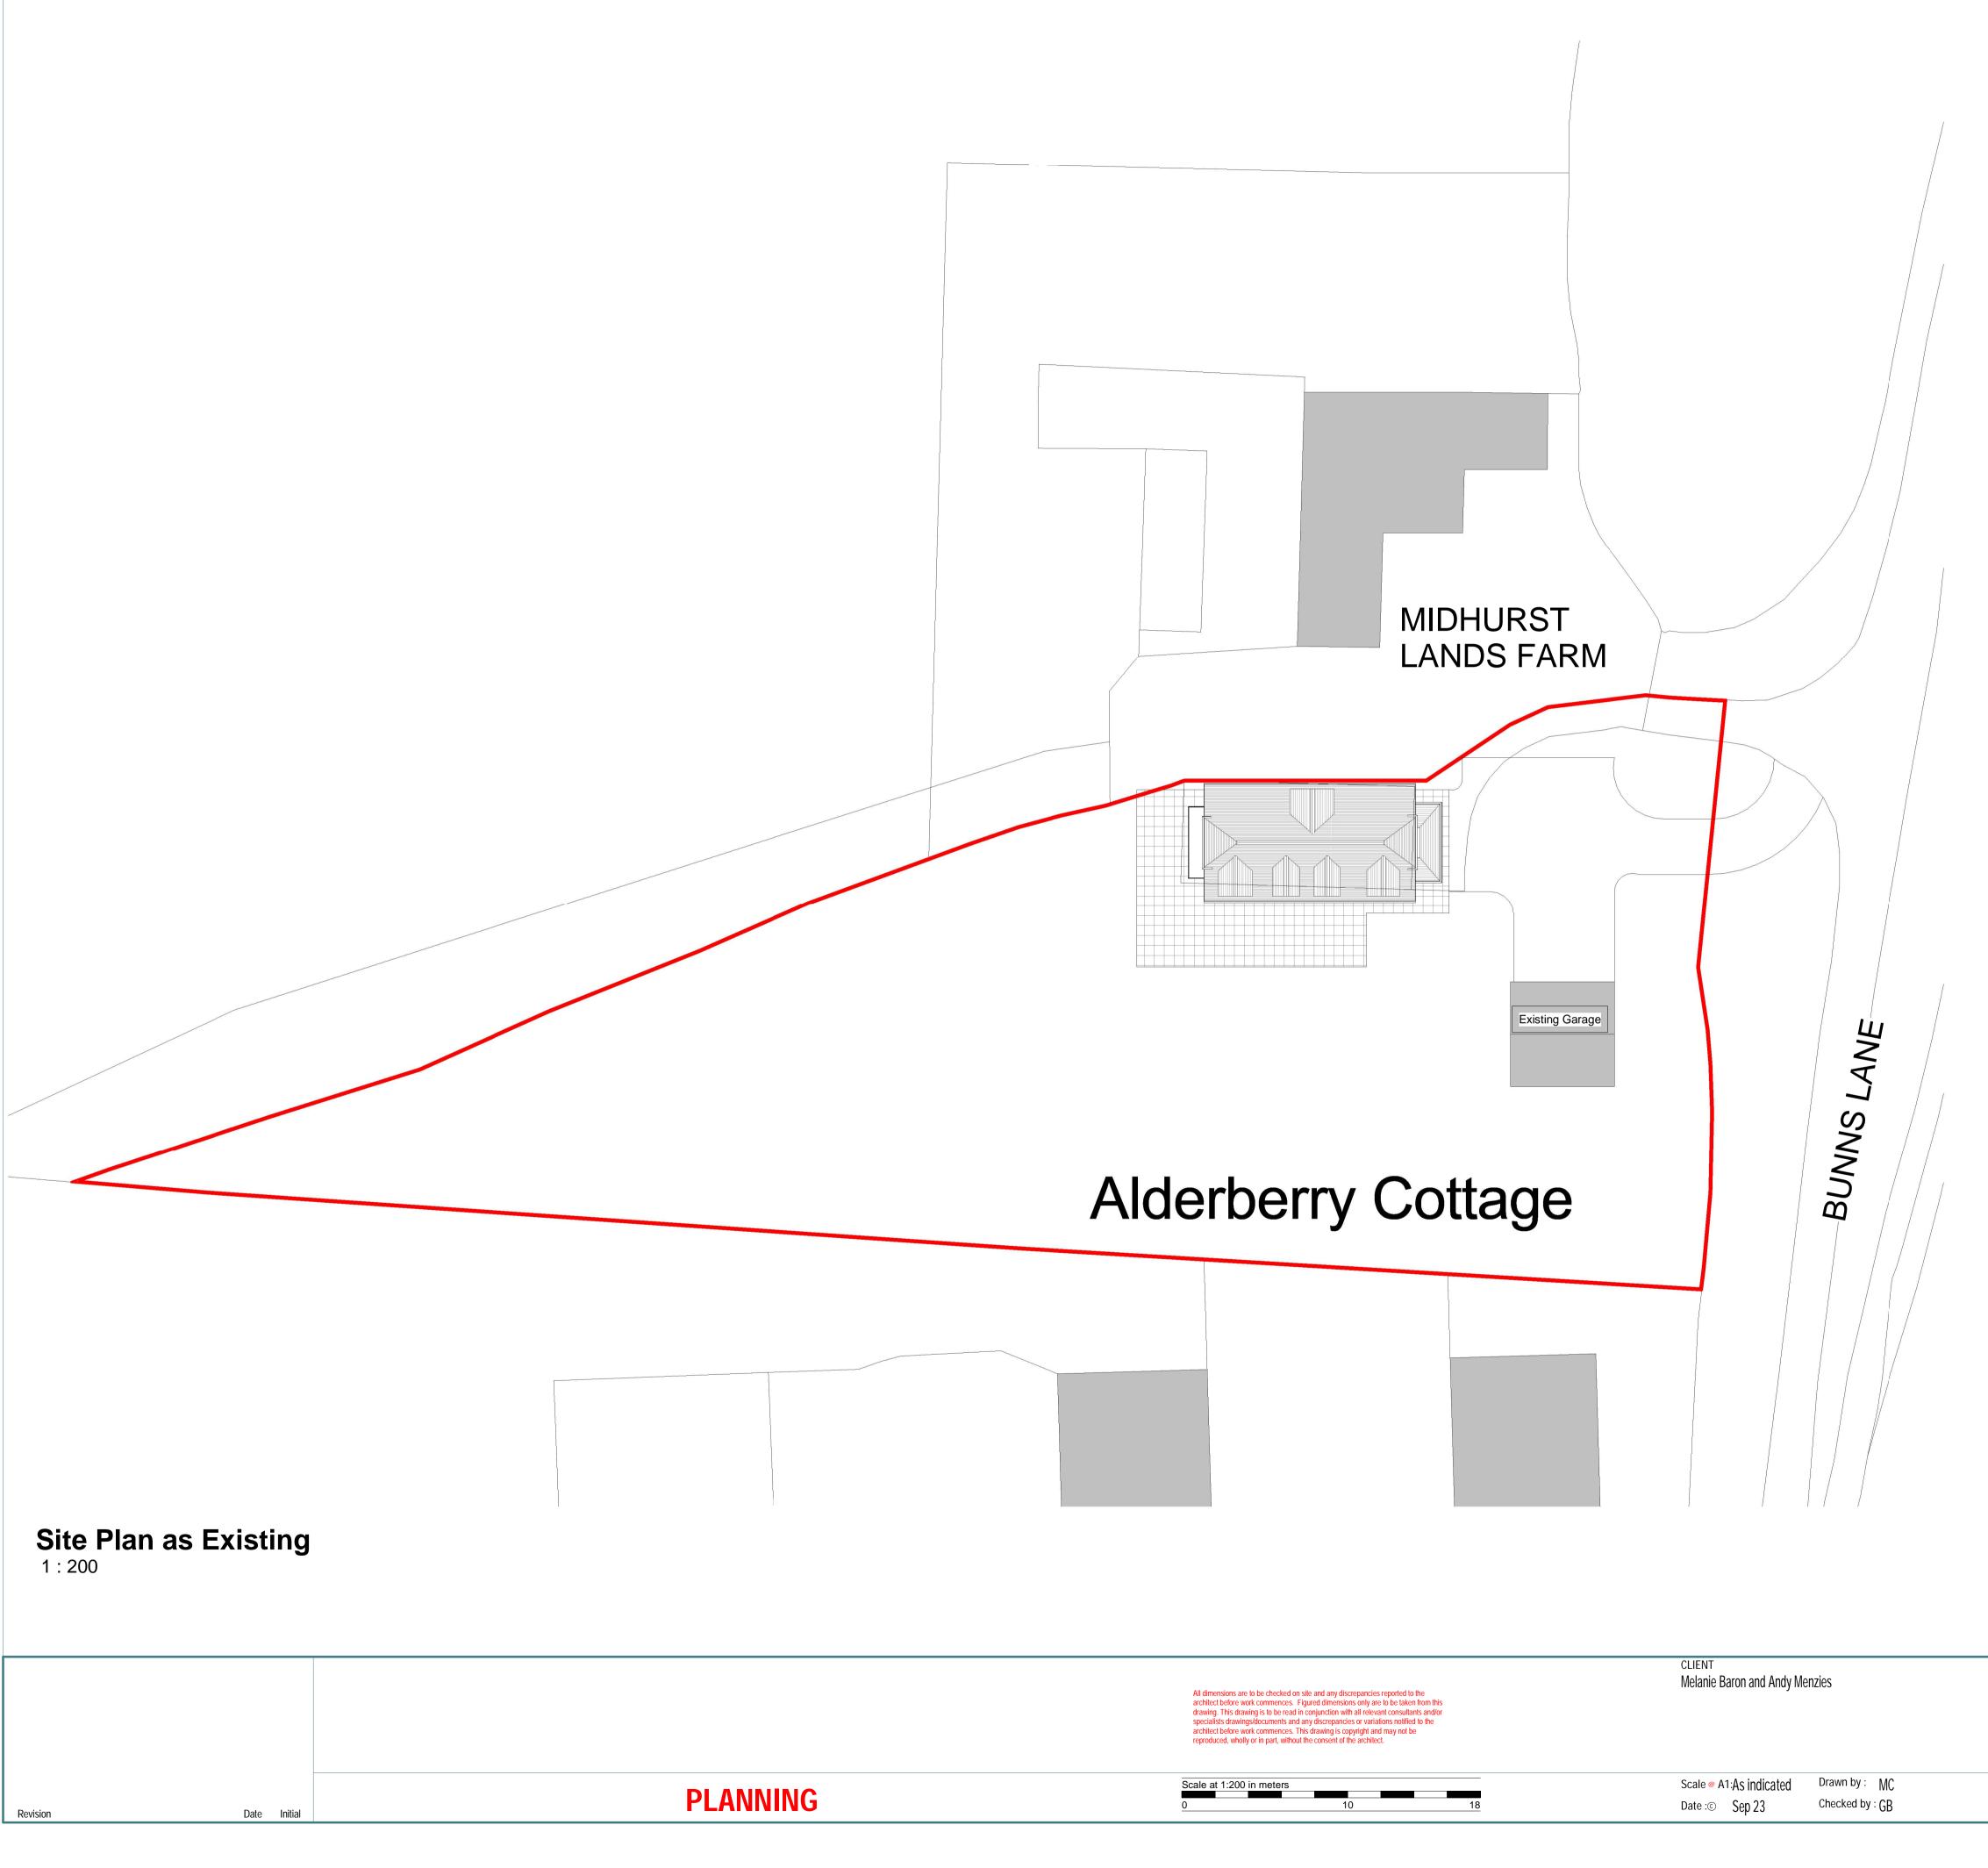

on, Outbuilding and Green House at Alderberry Cottage Location Plan as Exisitng Bunns Lane, PO7 4QY

<sup>No:</sup> 22-037 -200

Revision: