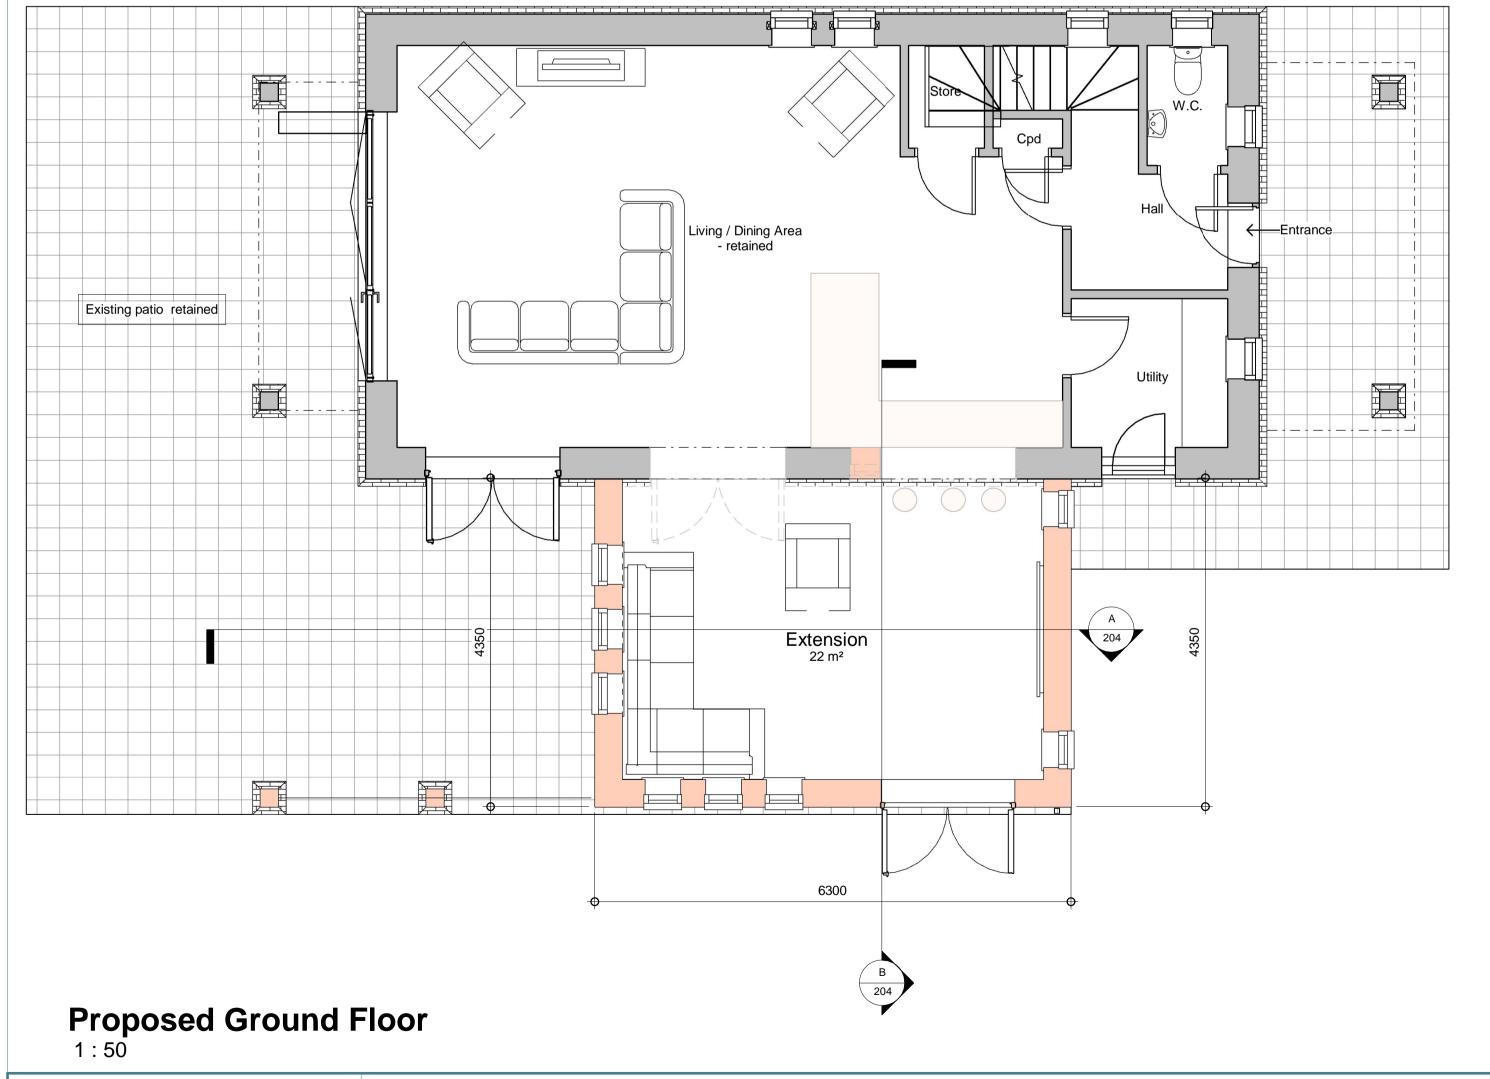

East Elevation as Proposed

South Elevation as Proposed 1:100

West Elevation as Proposed
1:100

Scale at 1:100

10m

Melanie Baron and Andy Menzies Extension, Outbuilding and Green House at Alderberry Cottage Wickham, PO17 5JA All dimensions are to be checked on site and any discrepancies reported to the architect before work commences. Figured dimensions only are to be taken from this drawing. This drawing is to be read in conjunction with all relevant consultants and/or specialists drawings/documents and any discrepancies or variations notified to the architect before work commences. This drawing is copyright and may not be reproduced, wholly or in part, without the consent of the architect. T: 01329 832405 e: office@axismail.co.uk Plans and Elevations as Proposed w: axisarchitecture.co.uk Hipley, Bunns Lane, P07 4QY Scale @ A1:As indicated Drawn by: AF Revision: 22-037 -203 **PLANNING** Date :© Sep 23 Checked by : GB Date Initial