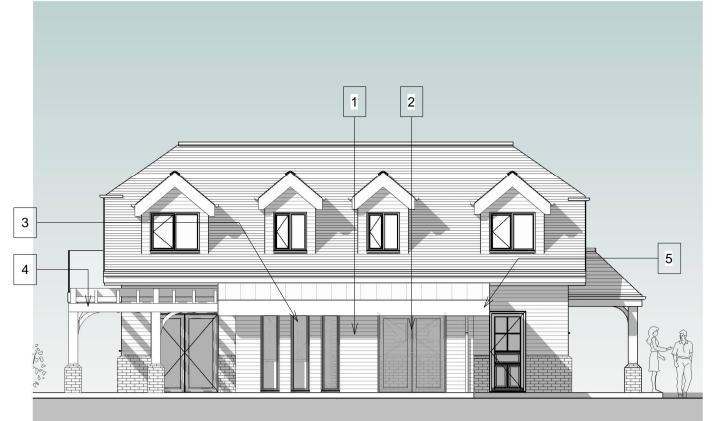

East Elevation as Proposed

South Elevation as Proposed 1:100

West Elevation as Proposed
1:100

Scale at 1:100

10m

Melanie Baron and Andy Menzies Extension, Outbuilding and Green House at Alderberry Cottage Wickham, PO17 5JA All dimensions are to be checked on site and any discrepancies reported to the architect before work commences. Figured dimensions only are to be taken from this drawing. This drawing is to be read in conjunction with all relevant consultants and/or specialists drawings/documents and any discrepancies or variations notified to the architect before work commences. This drawing is copyright and may not be reproduced, wholly or in part, without the consent of the architect. T: 01329 832405 e: office@axismail.co.uk Plans and Elevations as Proposed w: axisarchitecture.co.uk Hipley, Bunns Lane, P07 4QY Scale @ A1:As indicated Drawn by: AF Revision: 22-037 -203 **PLANNING** Date :© Sep 23 Checked by : GB Date Initial