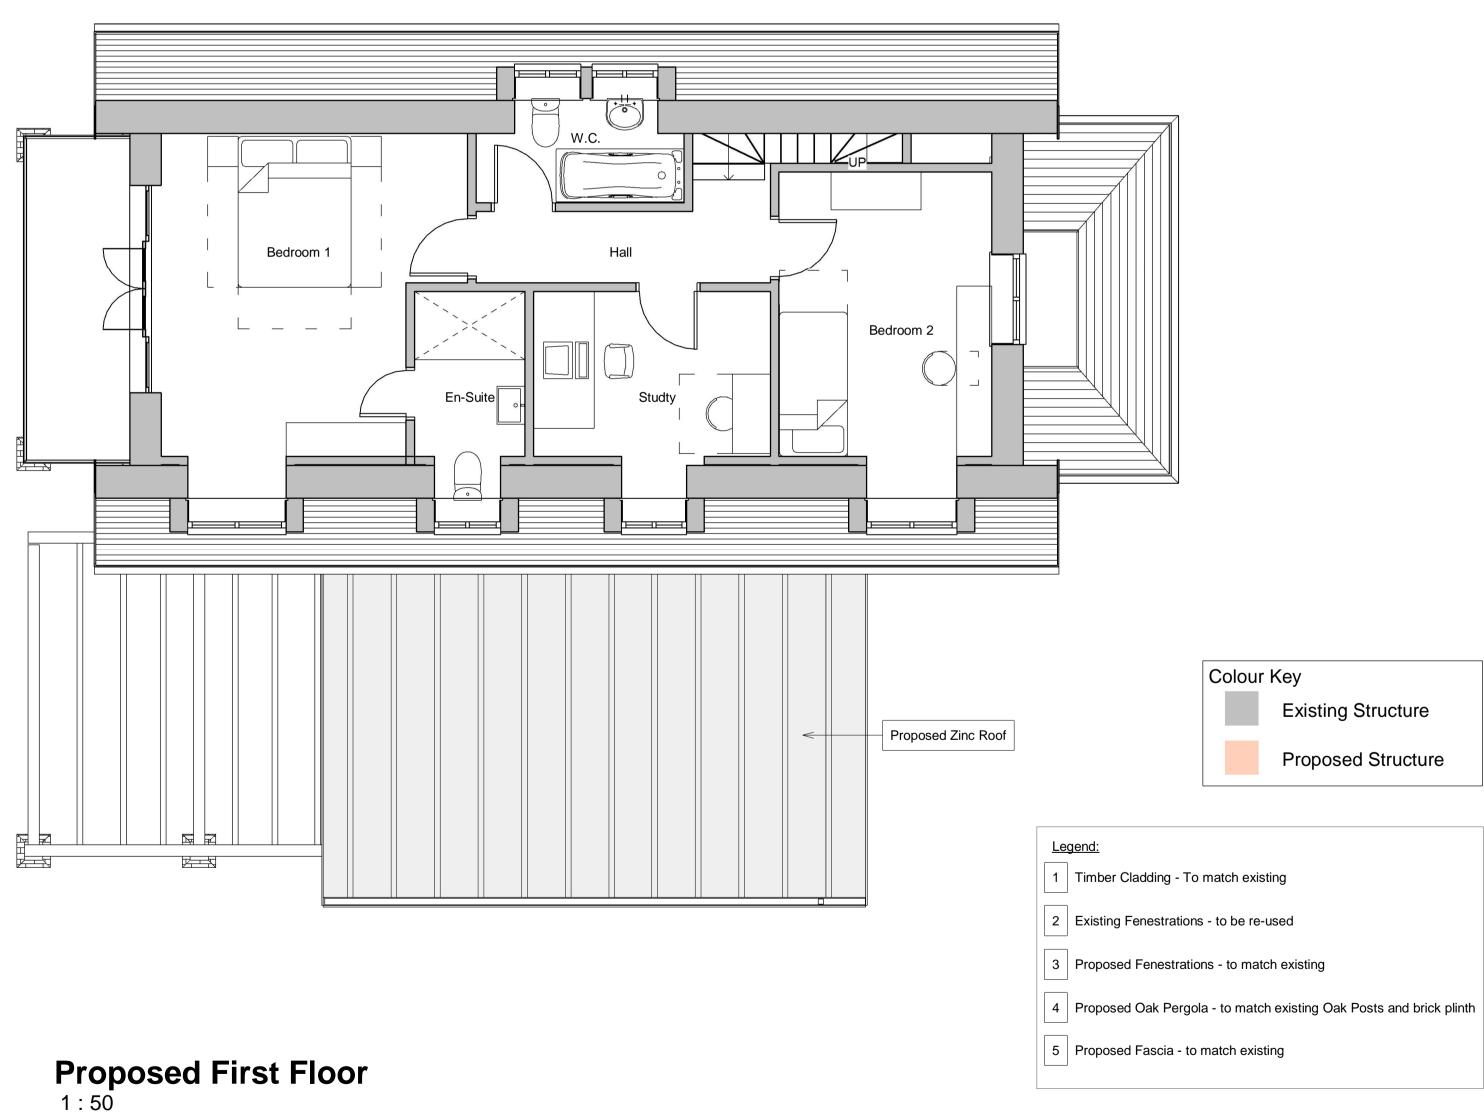

East Elevation as Proposed

South Elevation as Proposed 1:100

West Elevation as Proposed
1:100

Scale at 1:100

10m

Melanie Baron and Andy Menzies Extension, Outbuilding and Green House at Alderberry Cottage Wickham, PO17 5JA All dimensions are to be checked on site and any discrepancies reported to the architect before work commences. Figured dimensions only are to be taken from this drawing. This drawing is to be read in conjunction with all relevant consultants and/or specialists drawings/documents and any discrepancies or variations notified to the architect before work commences. This drawing is copyright and may not be reproduced, wholly or in part, without the consent of the architect. T: 01329 832405 e: office@axismail.co.uk Plans and Elevations as Proposed w: axisarchitecture.co.uk Hipley, Bunns Lane, P07 4QY Scale @ A1:As indicated Drawn by: AF Revision: 22-037 -203 **PLANNING** Date :© Sep 23 Checked by : GB Date Initial