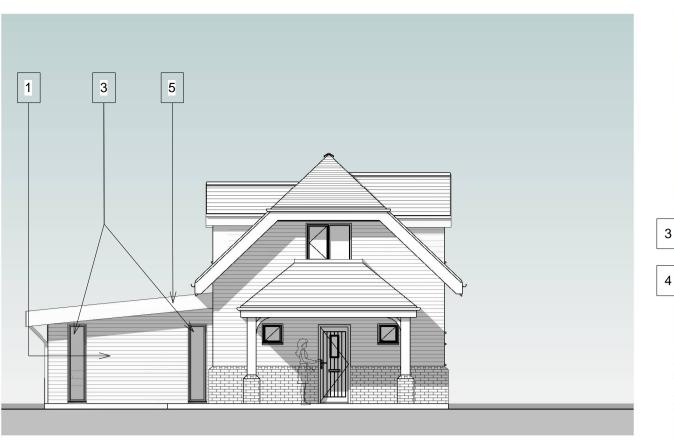

East Elevation as Proposed

South Elevation as Proposed 1:100

West Elevation as Proposed
1:100

Scale at 1:100

10m

Melanie Baron and Andy Menzies Extension, Outbuilding and Green House at Alderberry Cottage Wickham, PO17 5JA All dimensions are to be checked on site and any discrepancies reported to the architect before work commences. Figured dimensions only are to be taken from this drawing. This drawing is to be read in conjunction with all relevant consultants and/or specialists drawings/documents and any discrepancies or variations notified to the architect before work commences. This drawing is copyright and may not be reproduced, wholly or in part, without the consent of the architect. T: 01329 832405 e: office@axismail.co.uk Plans and Elevations as Proposed w: axisarchitecture.co.uk Hipley, Bunns Lane, P07 4QY Scale @ A1:As indicated Drawn by: AF Revision: 22-037 -203 **PLANNING** Date :© Sep 23 Checked by : GB Date Initial