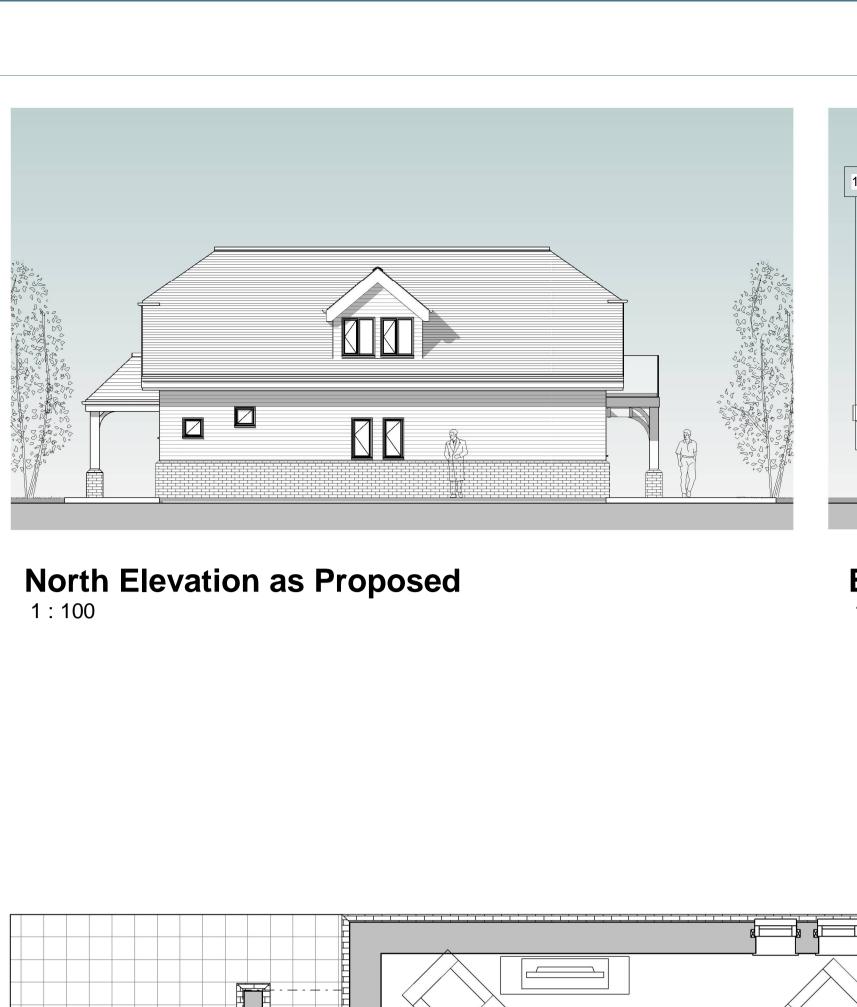

East Elevation as Proposed

South Elevation as Proposed 1:100

West Elevation as Proposed
1:100

Scale at 1:100

10m

Melanie Baron and Andy Menzies Extension, Outbuilding and Green House at Alderberry Cottage Wickham, PO17 5JA All dimensions are to be checked on site and any discrepancies reported to the architect before work commences. Figured dimensions only are to be taken from this drawing. This drawing is to be read in conjunction with all relevant consultants and/or specialists drawings/documents and any discrepancies or variations notified to the architect before work commences. This drawing is copyright and may not be reproduced, wholly or in part, without the consent of the architect. T: 01329 832405 e: office@axismail.co.uk Plans and Elevations as Proposed w: axisarchitecture.co.uk Hipley, Bunns Lane, P07 4QY Scale @ A1:As indicated Drawn by: AF Revision: 22-037 -203 **PLANNING** Date :© Sep 23 Checked by : GB Date Initial