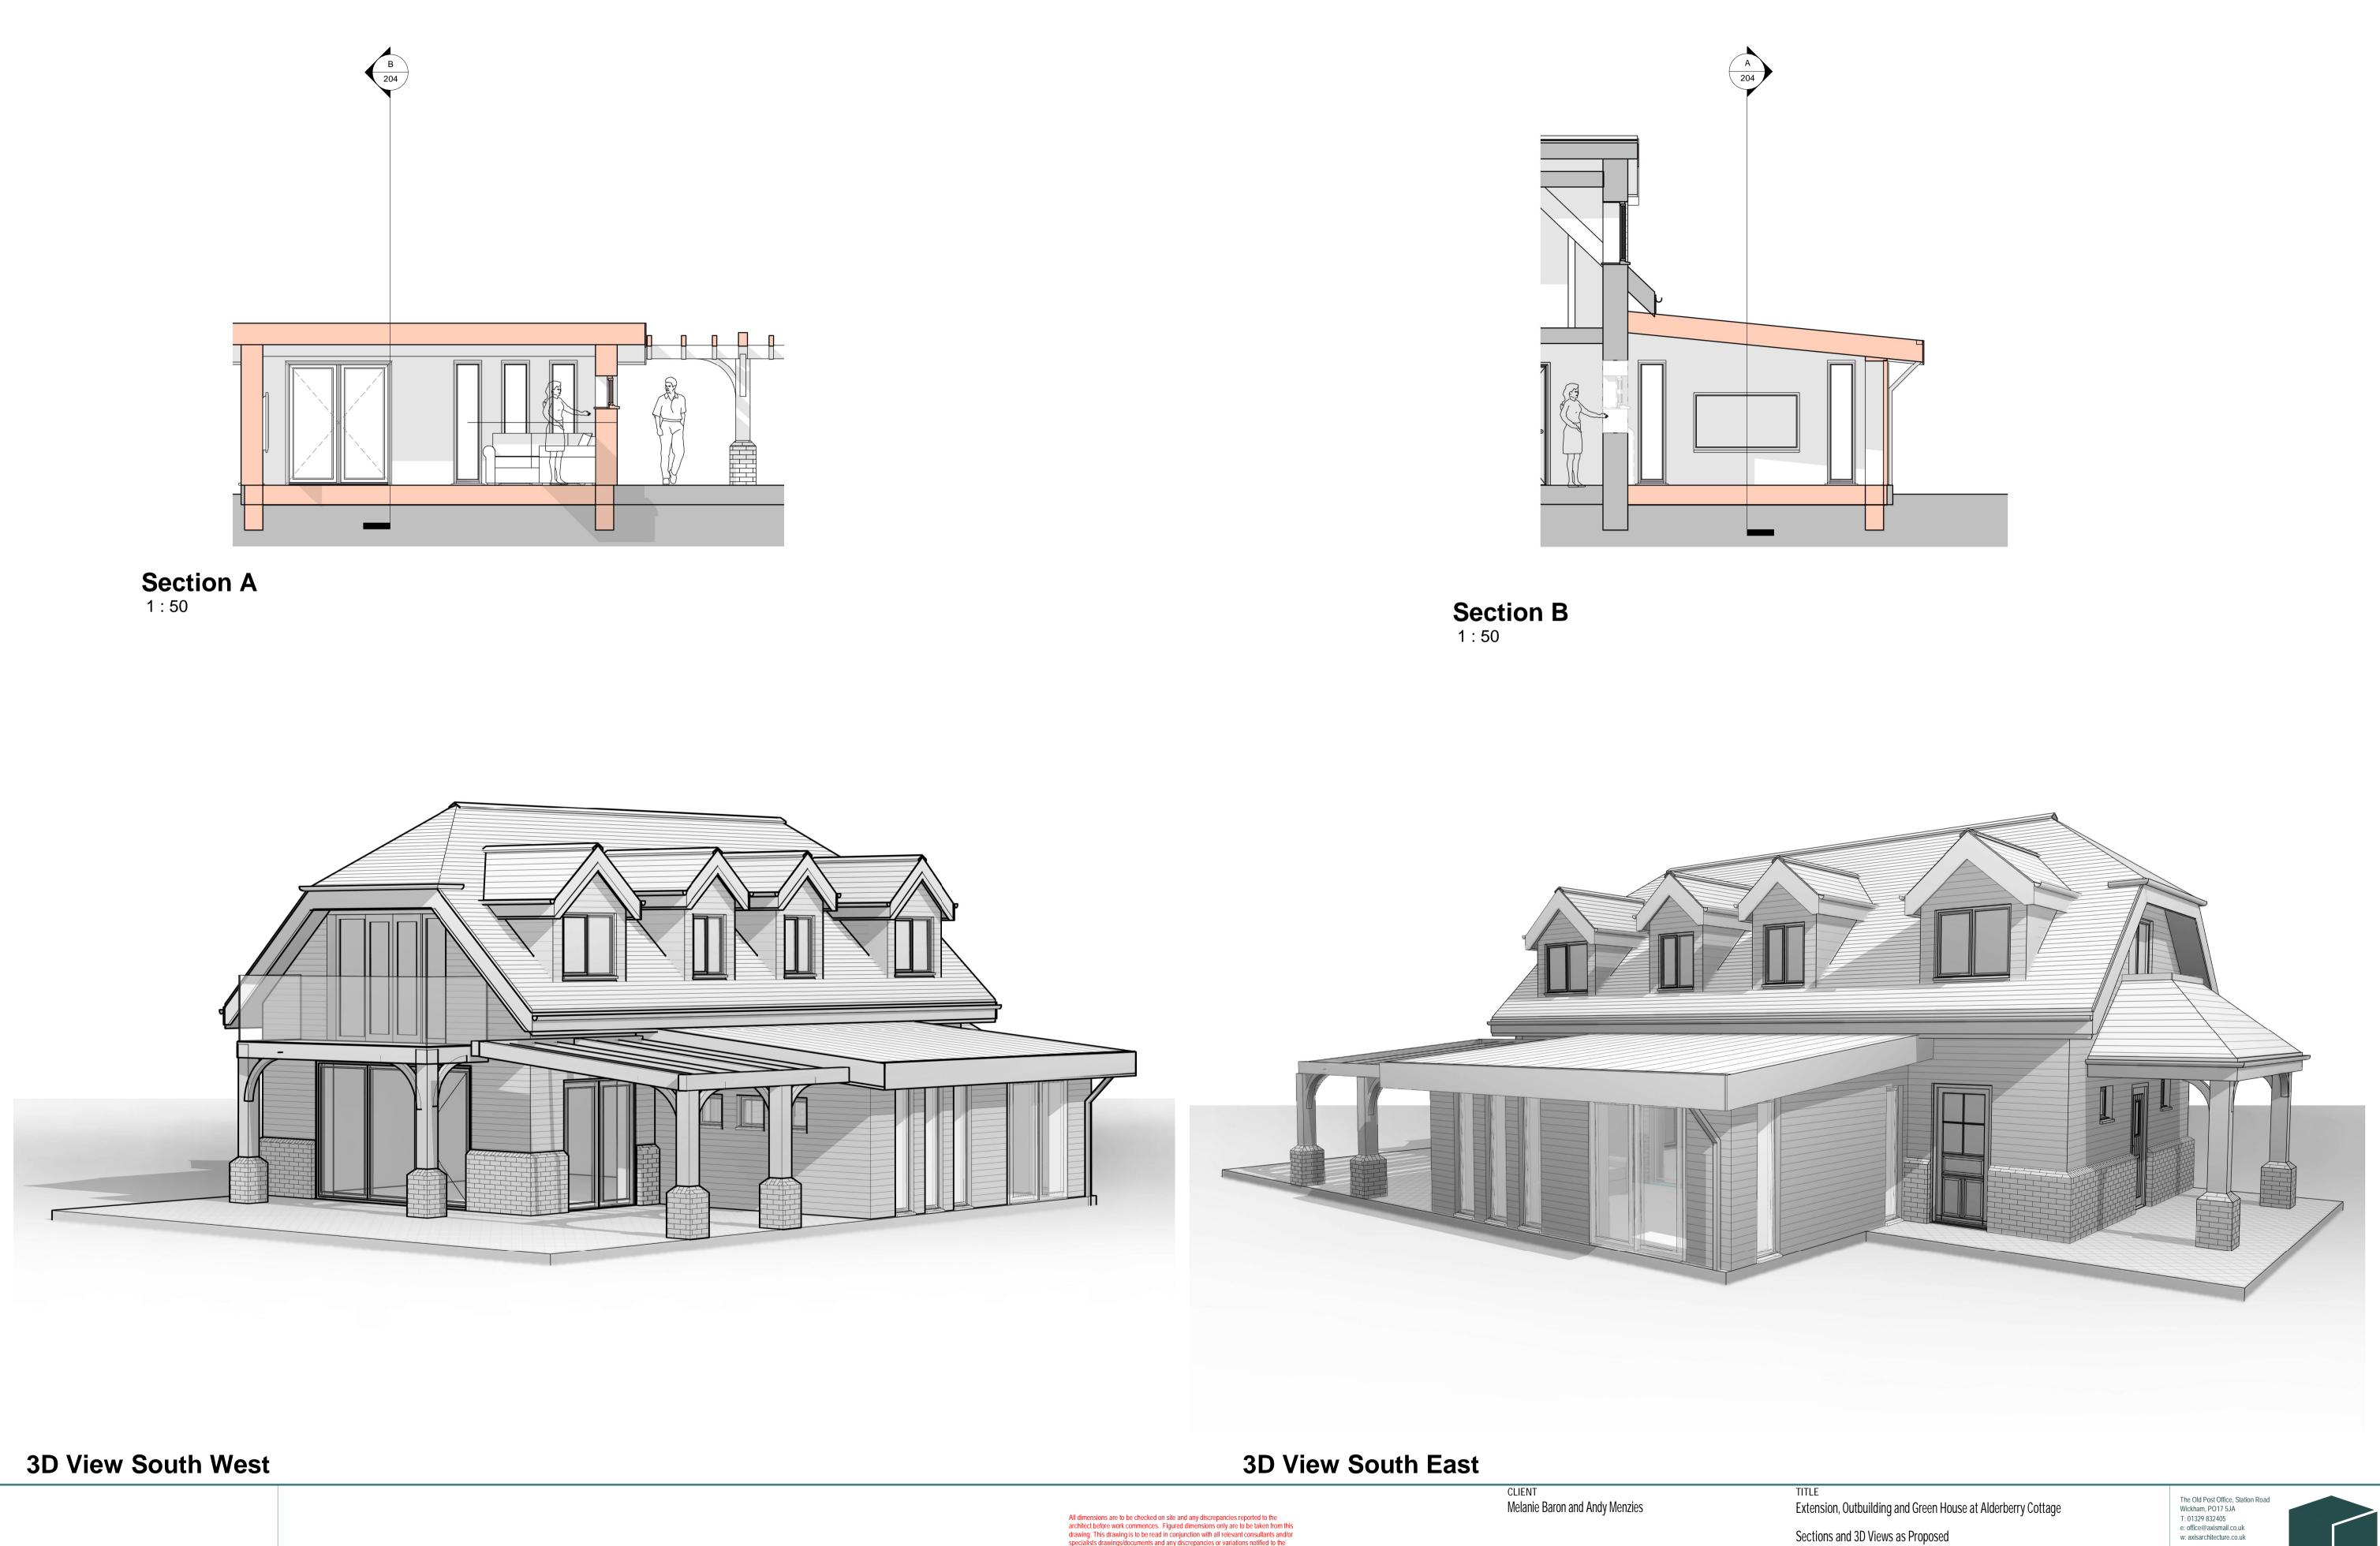

| All dimensions are to be checked on site and any discrepancies reported to the architect before work commences. Figured dimensions only are to be taken from this drawing. This drawing is to be read in conjunction with all relevant consultants and/or specialists drawings/documents and any discrepancies or variations notified to the architect before work commences. This drawing is copyright and may not be reproduced, wholly or in part, without the consent of the architect. | CLIENT<br>Melanie Baron and Andy Menzies                   | TITLE<br>Extension, |
|---------------------------------------------------------------------------------------------------------------------------------------------------------------------------------------------------------------------------------------------------------------------------------------------------------------------------------------------------------------------------------------------------------------------------------------------------------------------------------------------|------------------------------------------------------------|---------------------|
|                                                                                                                                                                                                                                                                                                                                                                                                                                                                                             |                                                            | Sections a          |
|                                                                                                                                                                                                                                                                                                                                                                                                                                                                                             |                                                            | Hipley, Bur         |
| Scale at 1:50 in meters 0 2.5 4.5                                                                                                                                                                                                                                                                                                                                                                                                                                                           | Scale @ A1: 1 : 50Drawn by :AFDate :©Sep 23Checked by : GB | Drawing No          |

Bunns Lane, P07 4QY

22-037 -204

Revision: