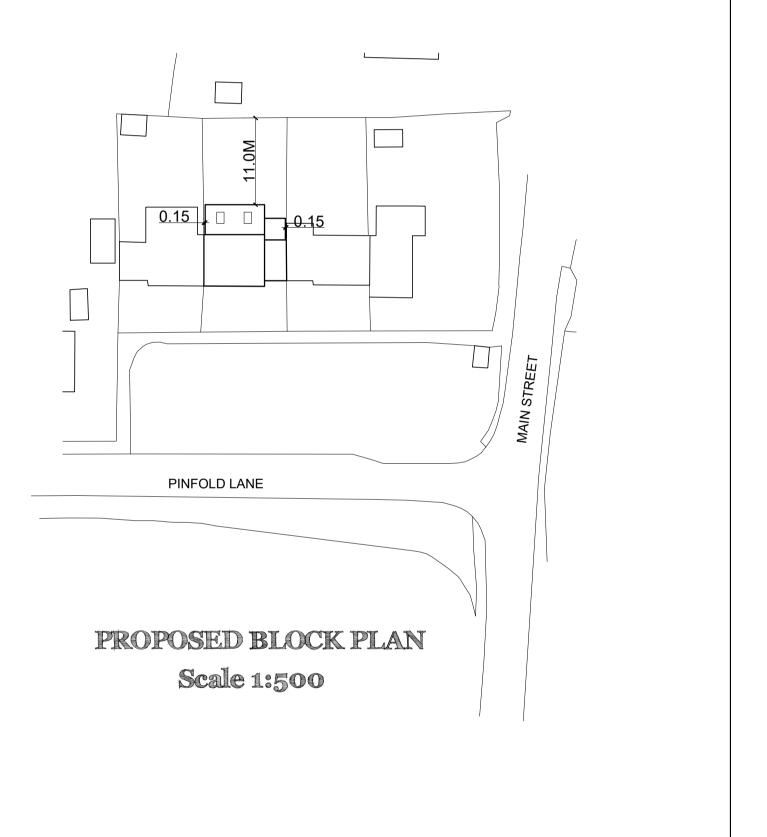

## PROPOSED REAR ELEVATION

PROPOSED ROOF PLAN

Scale 1:200

| NOTES :<br>DO NOT SCALE. ALL DIMENSIONS<br>MUST BE CHECKED ON SITE.                                                                                                                                                                                |                      |            |
|----------------------------------------------------------------------------------------------------------------------------------------------------------------------------------------------------------------------------------------------------|----------------------|------------|
| This drawing is copyright and contains confidential information. It may not be reproduced or<br>communicated to a third party or used for any puppose other than that which it is supplied<br>without the prior written consent of Plan-It Design. |                      |            |
| Client :<br>Mr & Mrs Hanson                                                                                                                                                                                                                        |                      |            |
| Job Title :                                                                                                                                                                                                                                        |                      |            |
| Single Storey Rear extension including demolition of utility room.                                                                                                                                                                                 |                      |            |
| Drawing Title :<br>PROPOSED PLANS & ELEVATIONS                                                                                                                                                                                                     |                      |            |
| Site Address 6 Pinfold Lane<br>KINOULTON<br>NOTTINGHAMSHIRE                                                                                                                                                                                        |                      |            |
|                                                                                                                                                                                                                                                    | I2 3EB               |            |
| Scale :<br>1 : 50                                                                                                                                                                                                                                  | Date :<br>09/12/2022 | Drawn By : |
| Drawing No. :                                                                                                                                                                                                                                      |                      | Revision : |
| 22 074 102                                                                                                                                                                                                                                         |                      | E          |
| RICHMOND HOUSE,<br>MAIN ROAD,<br>LONG BENNINGTON,<br>NOTTINGHAMSHIRE<br>NG23 5DJ                                                                                                                                                                   |                      |            |
| PLAN-IT                                                                                                                                                                                                                                            |                      |            |
| DESIGN                                                                                                                                                                                                                                             |                      |            |