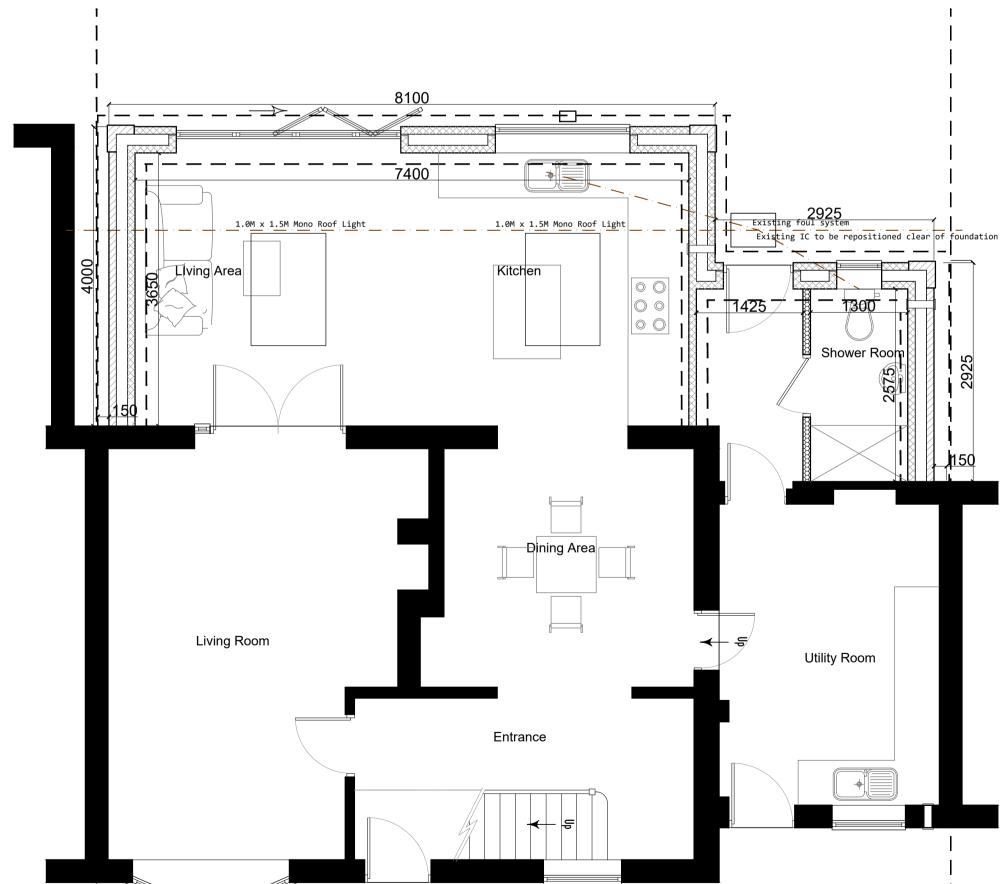

## PROPOSED REAR ELEVATION

PROPOSED ROOF PLAN

Scale 1:200

| NOTES :<br>DO NOT SCALE. ALL DIMENSIONS<br>MUST BE CHECKED ON SITE.                                                                                                                                                                                |                      |            |
|----------------------------------------------------------------------------------------------------------------------------------------------------------------------------------------------------------------------------------------------------|----------------------|------------|
| This drawing is copyright and contains confidential information. It may not be reproduced or<br>communicated to a third party or used for any puppose other than that which it is supplied<br>without the prior written consent of Plan-It Design. |                      |            |
| Client :<br>Mr & Mrs Hanson                                                                                                                                                                                                                        |                      |            |
| Job Title :                                                                                                                                                                                                                                        |                      |            |
| Single Storey Rear extension including demolition of utility room.                                                                                                                                                                                 |                      |            |
| Drawing Title :<br>PROPOSED PLANS & ELEVATIONS                                                                                                                                                                                                     |                      |            |
| Site Address 6 Pinfold Lane<br>KINOULTON<br>NOTTINGHAMSHIRE                                                                                                                                                                                        |                      |            |
|                                                                                                                                                                                                                                                    | I2 3EB               |            |
| Scale :<br>1 : 50                                                                                                                                                                                                                                  | Date :<br>09/12/2022 | Drawn By : |
| Drawing No. :                                                                                                                                                                                                                                      |                      | Revision : |
| 22 074 102                                                                                                                                                                                                                                         |                      | E          |
| RICHMOND HOUSE,<br>MAIN ROAD,<br>LONG BENNINGTON,<br>NOTTINGHAMSHIRE<br>NG23 5DJ                                                                                                                                                                   |                      |            |
| PLAN-IT                                                                                                                                                                                                                                            |                      |            |
| DESIGN                                                                                                                                                                                                                                             |                      |            |

REVISION E 19/12/23 Roof lights added to scheme