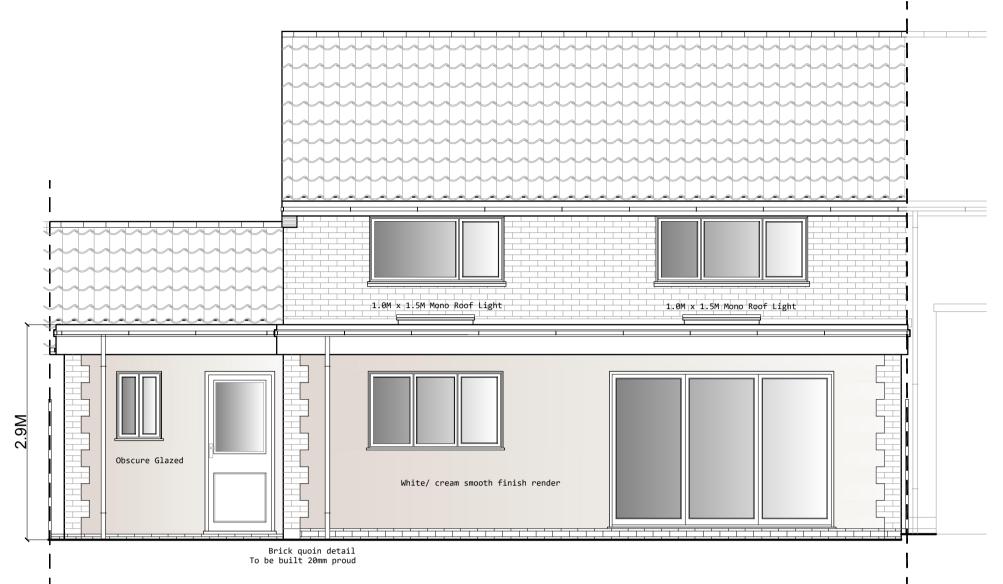

## PROPOSED REAR ELEVATION

PROPOSED ROOF PLAN

Scale 1:200

| NOTES :<br>DO NOT SCALE. ALL DIMENSIONS<br>MUST BE CHECKED ON SITE.                                                                                                                                                                                |                      |            |
|----------------------------------------------------------------------------------------------------------------------------------------------------------------------------------------------------------------------------------------------------|----------------------|------------|
| This drawing is copyright and contains confidential information. It may not be reproduced or<br>communicated to a third party or used for any puppose other than that which it is supplied<br>without the prior written consent of Plan-It Design. |                      |            |
| Client :<br>Mr & Mrs Hanson                                                                                                                                                                                                                        |                      |            |
| Job Title :                                                                                                                                                                                                                                        |                      |            |
| Single Storey Rear extension including demolition of utility room.                                                                                                                                                                                 |                      |            |
| Drawing Title :<br>PROPOSED PLANS & ELEVATIONS                                                                                                                                                                                                     |                      |            |
| Site Address 6 Pinfold Lane<br>KINOULTON<br>NOTTINGHAMSHIRE                                                                                                                                                                                        |                      |            |
|                                                                                                                                                                                                                                                    | I2 3EB               |            |
| Scale :<br>1 : 50                                                                                                                                                                                                                                  | Date :<br>09/12/2022 | Drawn By : |
| Drawing No. :                                                                                                                                                                                                                                      |                      | Revision : |
| 22 074 102                                                                                                                                                                                                                                         |                      | E          |
| RICHMOND HOUSE,<br>MAIN ROAD,<br>LONG BENNINGTON,<br>NOTTINGHAMSHIRE<br>NG23 5DJ                                                                                                                                                                   |                      |            |
| PLAN-IT                                                                                                                                                                                                                                            |                      |            |
| DESIGN                                                                                                                                                                                                                                             |                      |            |

REVISION E 19/12/23 Roof lights added to scheme