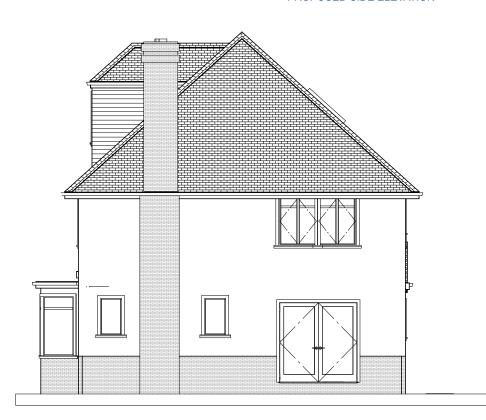

## PROPOSED FRONT ELEVATION

PROPOSED SIDE ELEVATION

# PROPOSED SIDE ELEVATION

DRAWN

U١ 

35 Cranmer Drive, Nursling, Southampton, S016 OTD Mobile: 07851229345, Email: info@dwgplans.co.uk

|                              | NAME | DATE                    | TITLE Proposed elevations 4a Westbourne Crescent, Southamptor |                  |             |      |  |
|------------------------------|------|-------------------------|---------------------------------------------------------------|------------------|-------------|------|--|
|                              | PRB  | 12/12/2023              |                                                               |                  |             | on l |  |
| UNLESS OTHERWISE SPECIFIED   |      |                         | SIZE<br><b>A3</b>                                             | DWG NO DWG PLANS | S 02917 REV |      |  |
| IMENSIONS ARE IN MILLIMETERS |      | CLIENT: Mr & Mrs Slowey |                                                               |                  |             |      |  |
|                              |      |                         | SCALE: 1:100 @ A3 SHEET 1 of 1                                |                  |             |      |  |