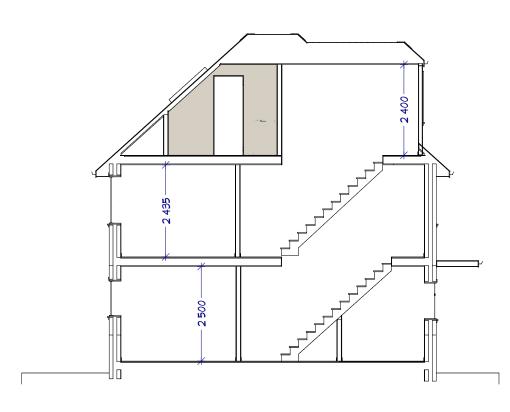

## CROSS SECTION THROUGH SECTION 1

# CROSS SECTION THROUGH SECTION 2

NAME DATE

DRAWN PRB 12/12/2023

UNLESS OTHERWISE SPECIFIED DIMENSIONS ARE IN MILLIMETERS