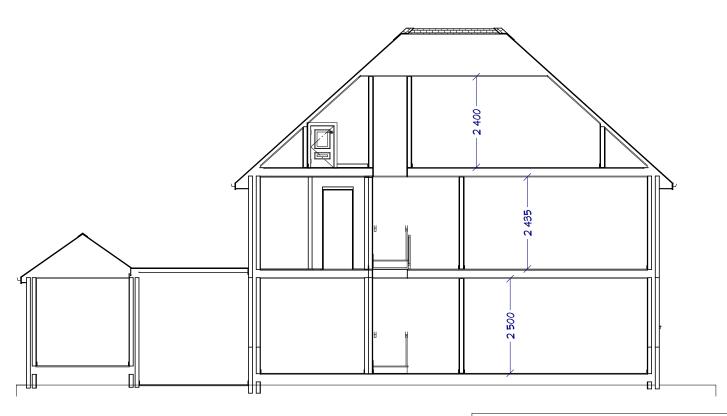

## CROSS SECTION THROUGH SECTION 1

# CROSS SECTION THROUGH SECTION 2

NAME DATE

DRAWN PRB 12/12/2023

UNLESS OTHERWISE SPECIFIED DIMENSIONS ARE IN MILLIMETERS