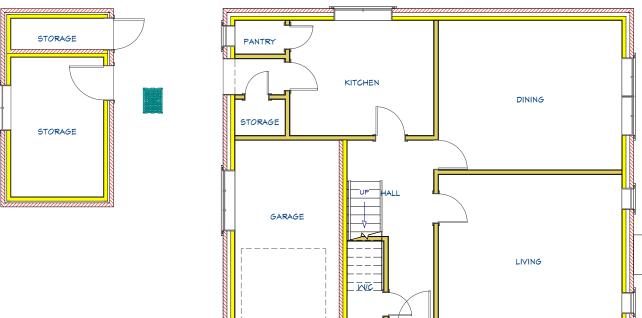

EXISTING FIRST FLOOR PLAN



EXISTING GROUND FLOOR PLAN



# NOTES:

1) ALL DRAWINGS SUPPLIED BY DWG PLANS ARE TO BE USED FOR PLANNING PERMISSION PURPOSES ONLY AND NOT TO BE USED FOR BUILDING REGULATION PURPOSES. 2) THE CONTRACTOR, SUB-CONTRACTOR OR SUPPLIER IS TO CHECK ALL RELEVANT DIMENSIONS, LEVELS, EXISTING STRUCTURE AND MATERIALS PRIOR TO COMMENCING THE WORKS. © THIS DRAWING IS COPYRIGHT AND MAY NOT BE COPIED, TRACED,
ALTERED OR REPRODUCED WITHOUT WRITTEN PERMISSION FROM DWG PLANS.

#### **EXISTING ROOF PLAN**

4M 5M 6M 7M 8M 9M 10M 2M 3M

DWG PLANS

35 Cranmer Drive, Nursling, Southampton, S016 OTD Mobile: 07851229345, Email: info@dwgplans.co.uk

|       | NAME | DATE       | IIIILL | Exist    |
|-------|------|------------|--------|----------|
| DRAWN | PRB  | 12/12/2023 |