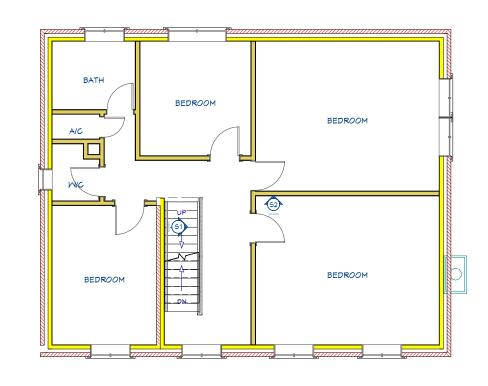

SEALE: 1:100 @ A3 SHEET 1 of 1

PROPOSED FIRST FLOOR PLAN

DATE

12/12/2023

NAME

UNLESS OTHERWISE SPECIFIED

DIMENSIONS ARE IN MILLIMETERS

PRB