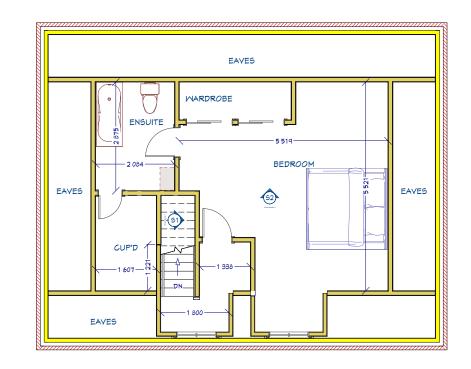

## PROPOSED SECOND FLOOR PLAN

4M 5M 6M 7M 8M 9M 10M 2M 3M

|     |    |    |     | DRAWN |
|-----|----|----|-----|-------|
|     |    |    |     |       |
| 714 | OM | OM | 10M | UN    |

35 Cranmer Drive, Nursling, Southampton, SO16 OTD Mobile: 07851229345, Email: info@dwgplans.co.uk

| TITLE                          | Proposed t<br>4a Westbourne Cre | •       | ton      |  |  |  |
|--------------------------------|---------------------------------|---------|----------|--|--|--|
| SIZE<br><b>A3</b>              | DWG NO DWG PLAN                 | S 02915 | REV<br>A |  |  |  |
| CLIENT: Mr & Mrs Slowey        |                                 |         |          |  |  |  |
| SCALE: 1:100 @ A3 SHEET 1 of 1 |                                 |         |          |  |  |  |