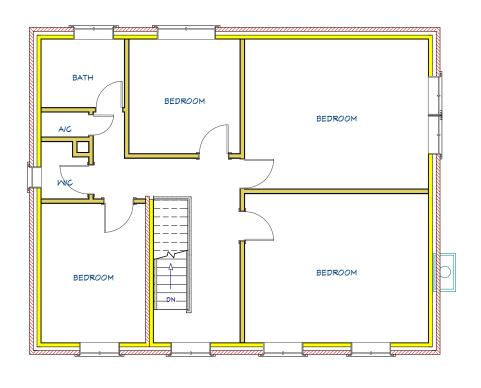

SEALE: 1:100 @ A3 SHEET 1 of 1

PROPOSED FIRST FLOOR PLAN

DATE

12/12/2023

NAME

UNLESS OTHERWISE SPECIFIED

DIMENSIONS ARE IN MILLIMETERS

PRB