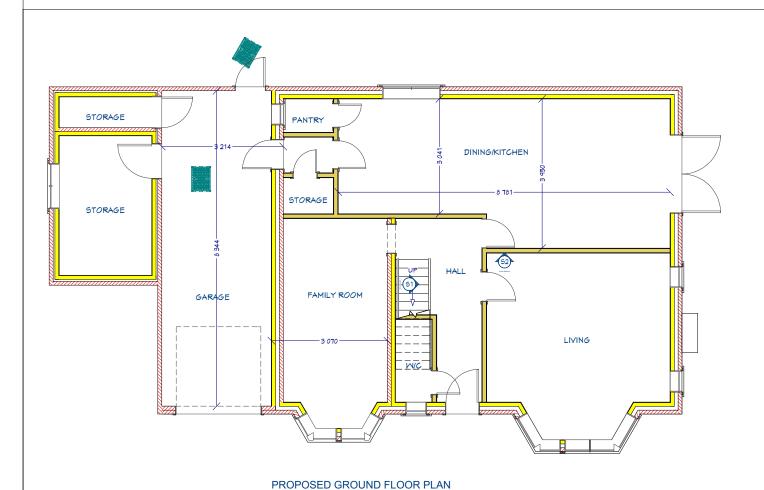

SEALE: 1:100 @ A3 SHEET 1 of 1

PROPOSED FIRST FLOOR PLAN

DATE

12/12/2023

NAME

UNLESS OTHERWISE SPECIFIED

DIMENSIONS ARE IN MILLIMETERS

PRB