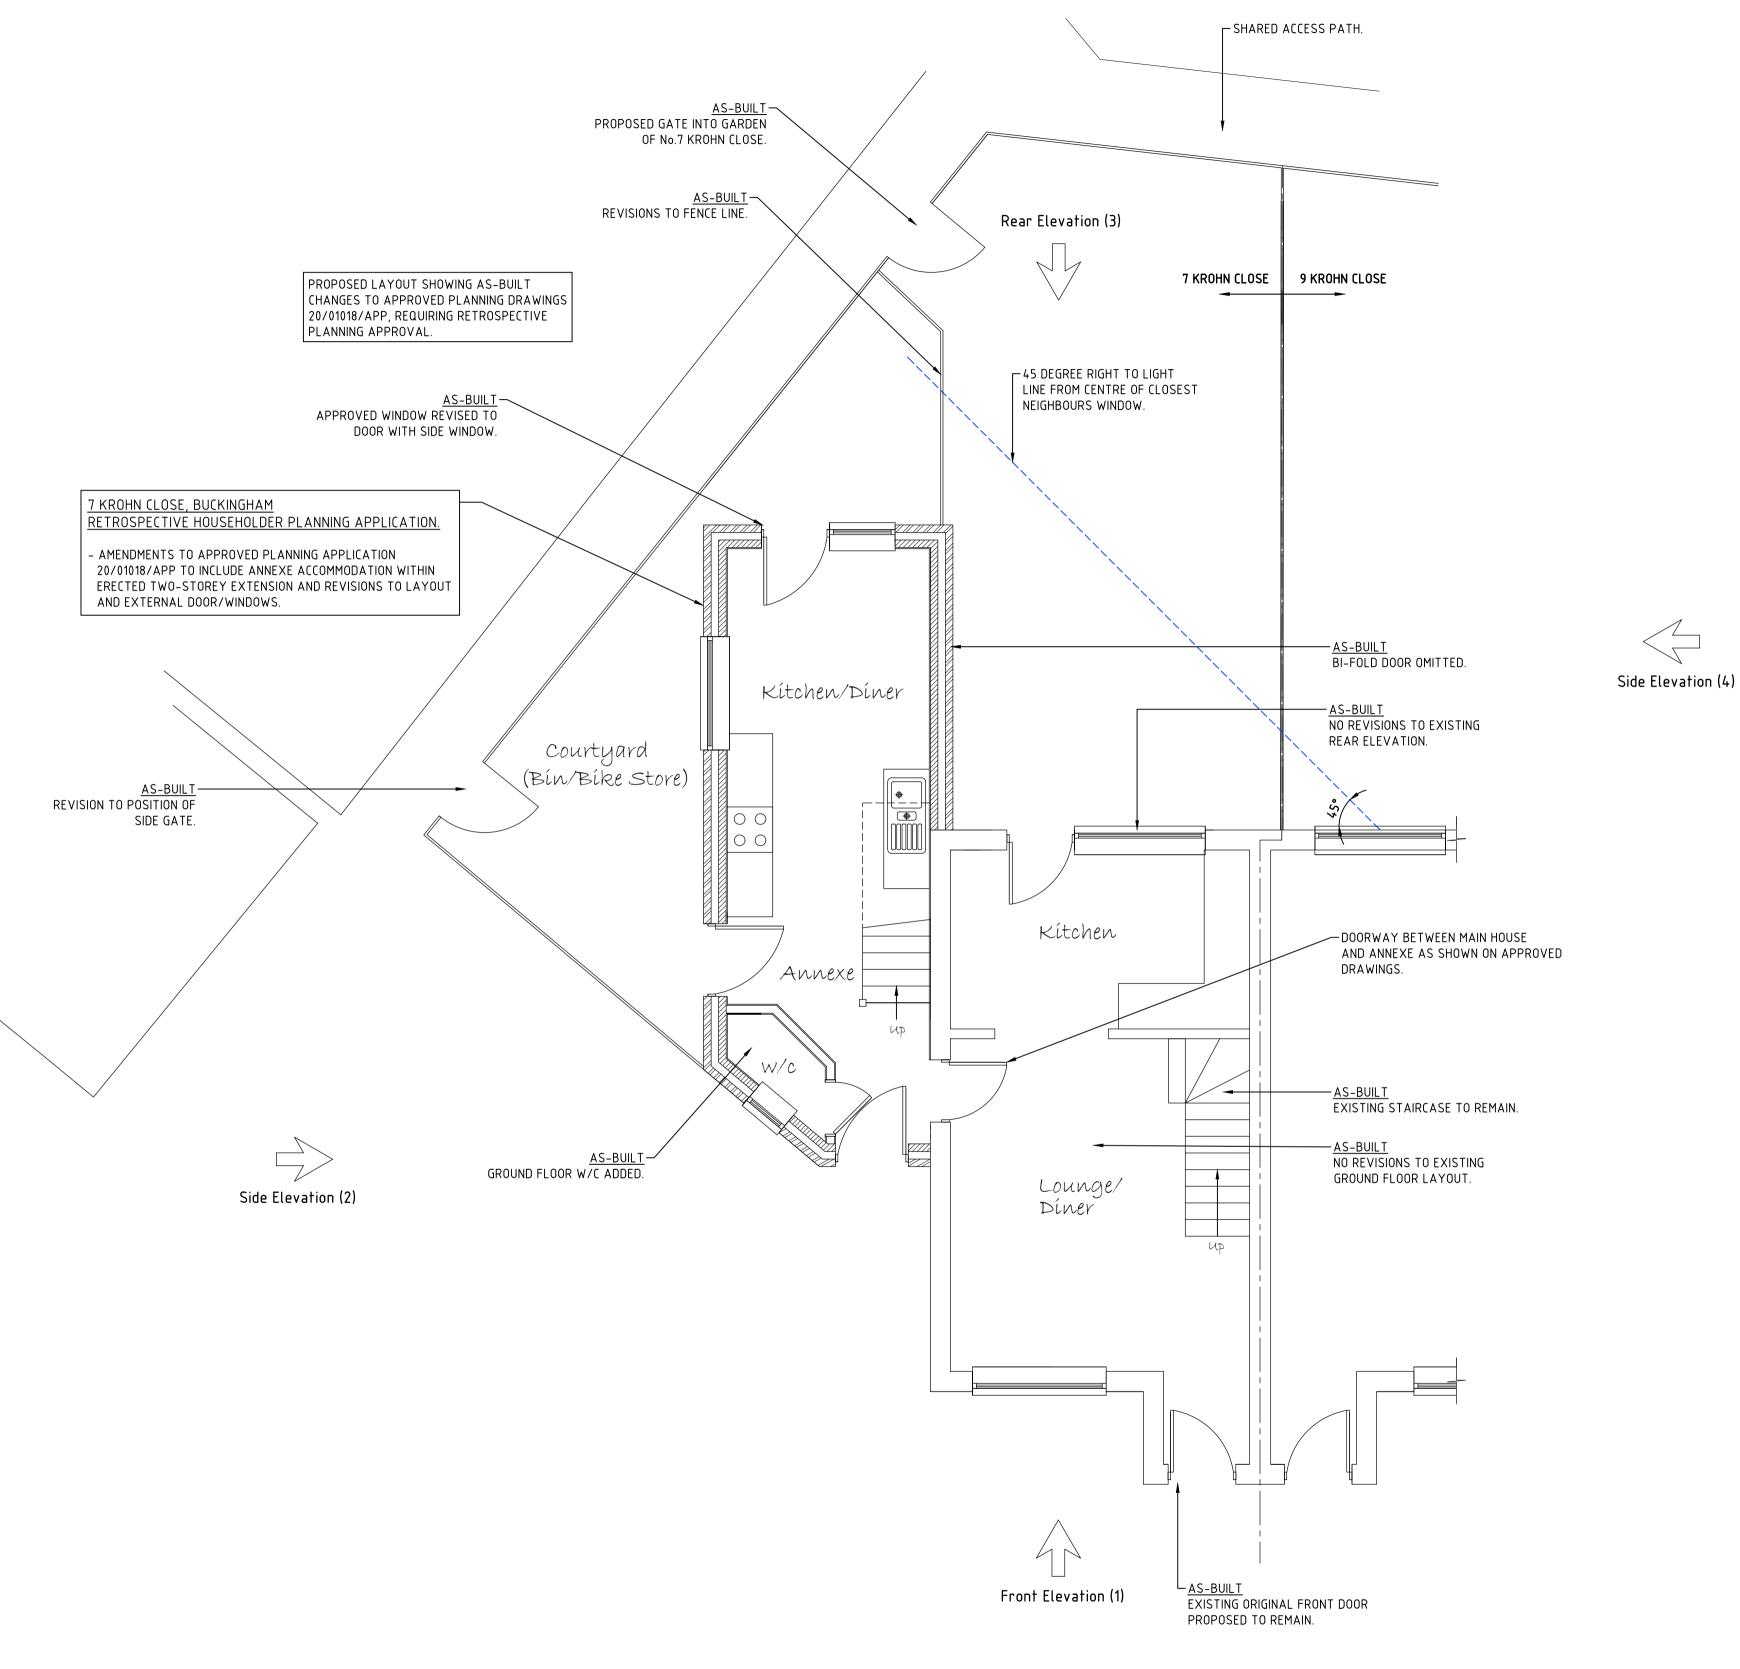

 $\overline{}$ 

| REV. DATE DRAWN CHECKED DESCRIPTION                                                                                                                                                          |                      |
|----------------------------------------------------------------------------------------------------------------------------------------------------------------------------------------------|----------------------|
| FOR APPROVAL                                                                                                                                                                                 |                      |
| The Estate Office, Upper Aynho Grounds, Aynho, Oxon, OX17 3AY<br>T: 01869 717711 or 01280 860761<br>E: info@abdesignsolutions.co.uk<br>W: www.abdesignsolutions.co.uk<br>Company No. 6056872 |                      |
| CLIENT<br>MR S. TERKELSEN                                                                                                                                                                    |                      |
| IN ASSOCIATION WITH:                                                                                                                                                                         |                      |
| CONTRACT / PROJECT<br>7 KROHN CLOSE, BUCKINGHAM                                                                                                                                              |                      |
| TITLE<br>PROPOSED GROUND FLOOR LAYOUT (AS-BUILT)                                                                                                                                             |                      |
| drawn: MFB                                                                                                                                                                                   | DATE: 08/01/2024     |
| CHECKED: MRA                                                                                                                                                                                 | scale: As shown @ A1 |
| drawing ref:<br>4106-ABDS-XX-XX-(                                                                                                                                                            | 00-A-0002 -          |
| C This drawing is the property of AB DESIGN SOLUTIONS LTD and is issued in confidence.<br>It must not be copied or disclosed to third parties without written permission.                    |                      |