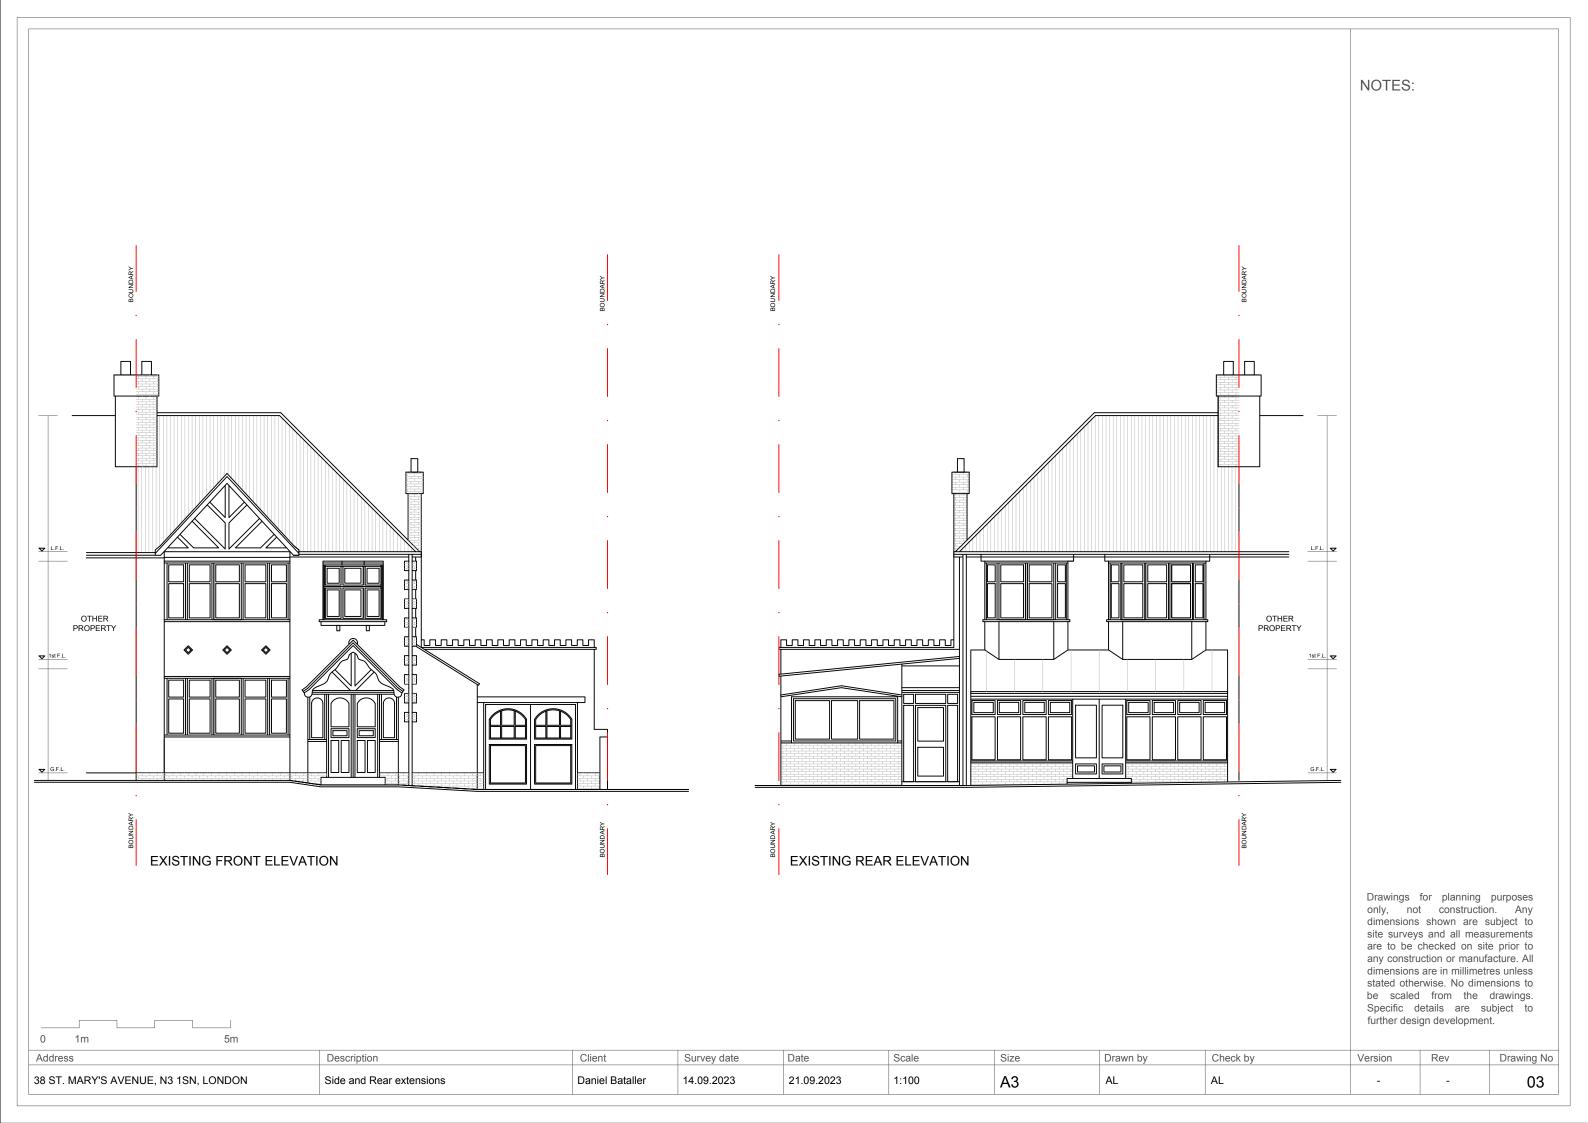

| Rev                                                                                                                                                                                      | Drawing No                                                                                                           |
| AL       | -                                                                                                                             | -                                                                                                                                                                                        | 02                                                                                                                   |





EXISTING SIDE ELEVATION

| 0 1m 5m                              |                          |                 |             |            |       |      |          |
|--------------------------------------|--------------------------|-----------------|-------------|------------|-------|------|----------|
| Address                              | Description              | Client          | Survey date | Date       | Scale | Size | Drawn by |
| 38 ST. MARY'S AVENUE, N3 1SN, LONDON | Side and Rear extensions | Daniel Bataller | 14.09.2023  | 21.09.2023 | 1:100 | A3   | AL       |

|          | NOTES:                                                                                                                        |