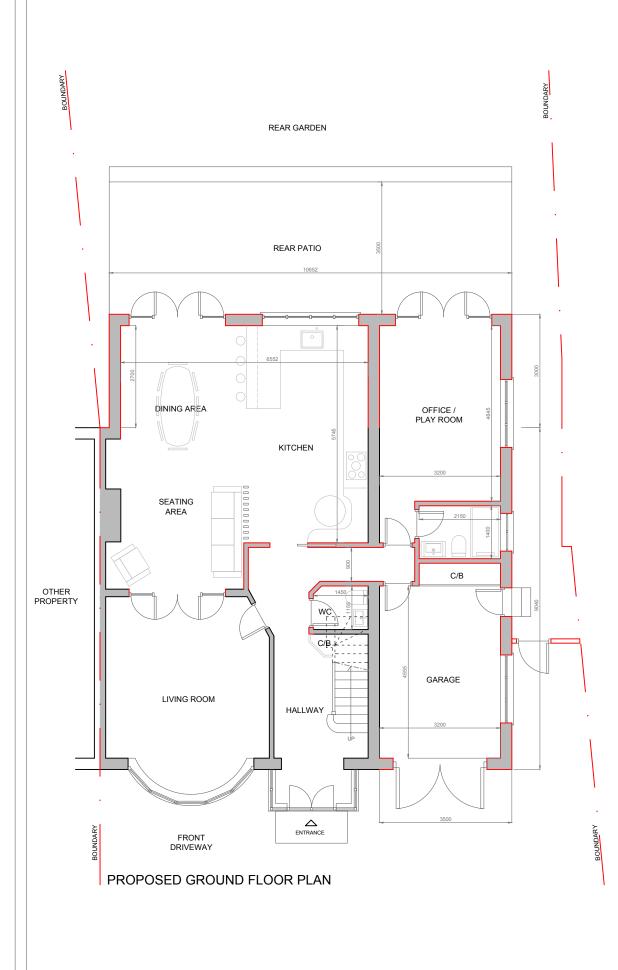

| 0 1m 5m                              |                          |                 |             |            |       |      |          |
|--------------------------------------|--------------------------|-----------------|-------------|------------|-------|------|----------|
| Address                              | Description              | Client          | Survey date | Date       | Scale | Size | Drawn by |
| 38 ST. MARY'S AVENUE, N3 1SN, LONDON | Side and Rear extensions | Daniel Bataller | 14.09.2023  | 10.01.2024 | 1:100 | A3   | AL       |