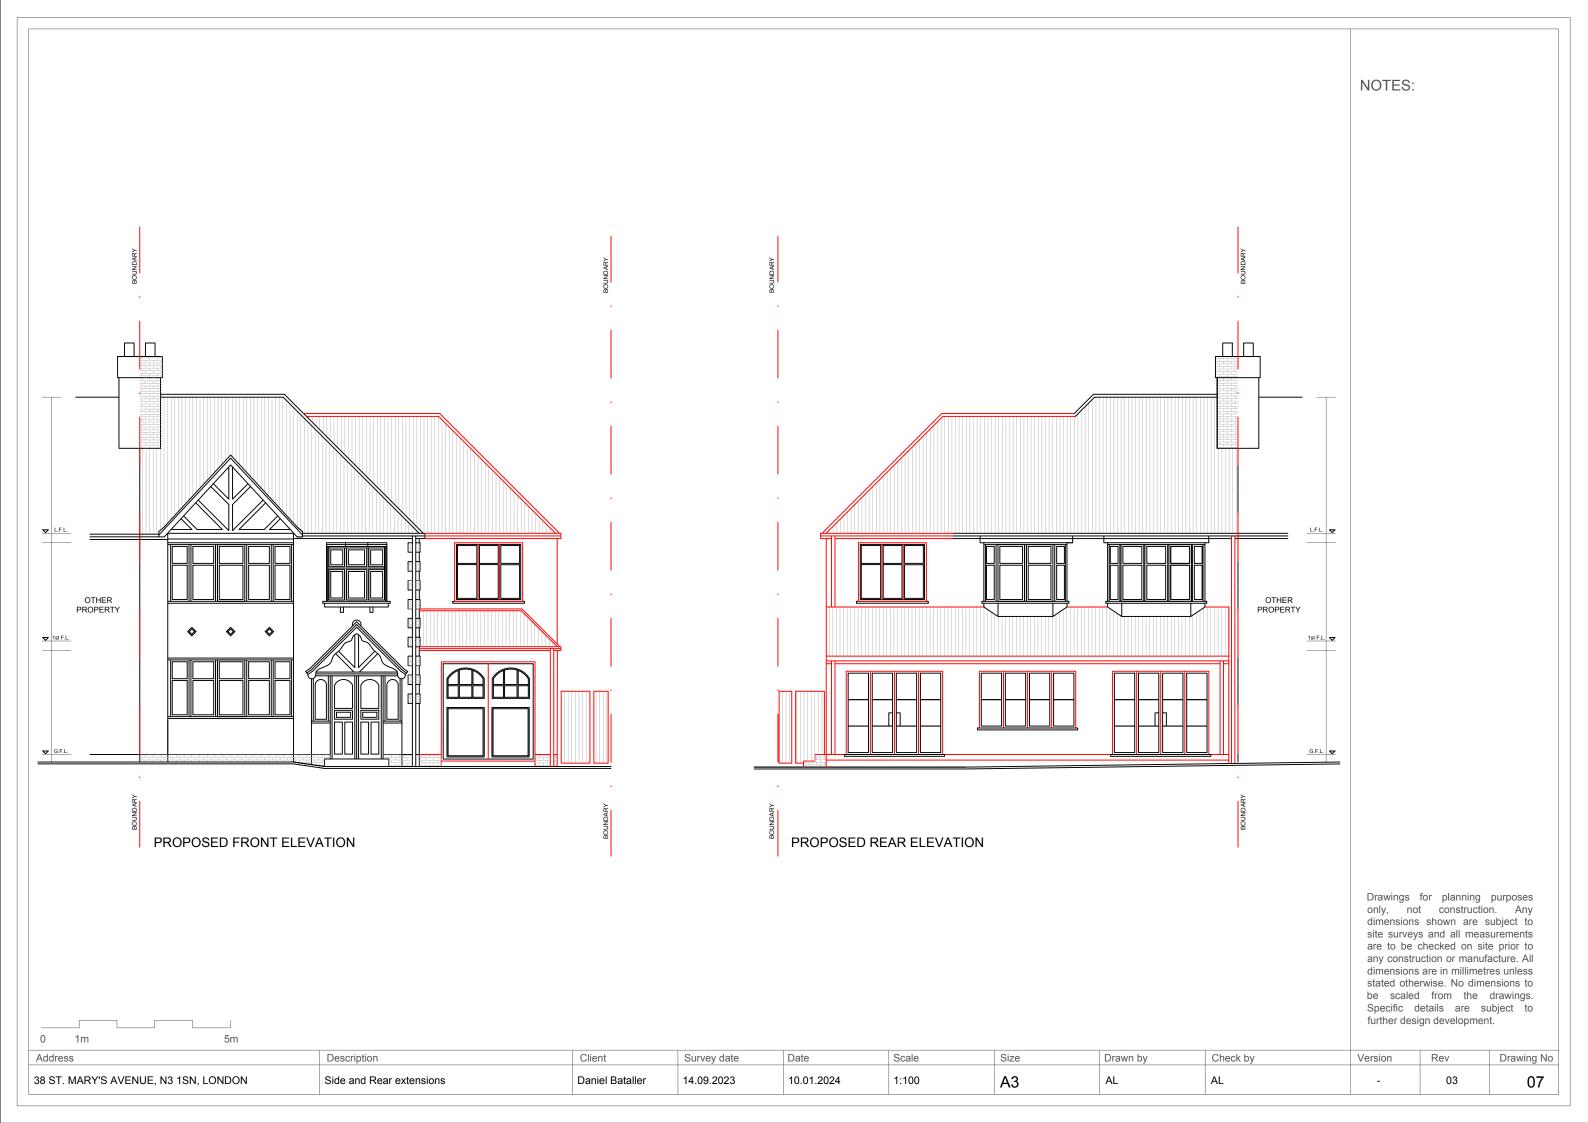

| 0 1m 5m                              |                          |                 |             |            |       |      |          |
|--------------------------------------|--------------------------|-----------------|-------------|------------|-------|------|----------|
| Address                              | Description              | Client          | Survey date | Date       | Scale | Size | Drawn by |
| 38 ST. MARY'S AVENUE, N3 1SN, LONDON | Side and Rear extensions | Daniel Bataller | 14.09.2023  | 10.01.2024 | 1:100 | A3   | AL       |