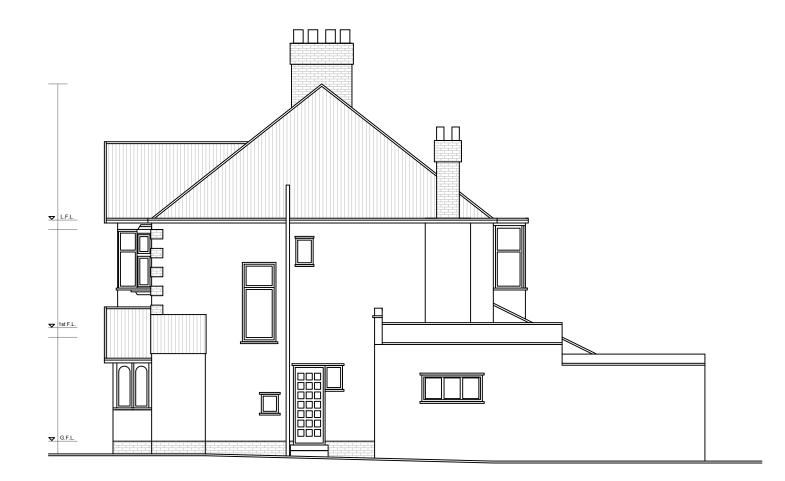

PROPOSED SIDE ELEVATION

| 0 1m 5m |                                      |                          |                 |             |            |       |      |          |
|---------|--------------------------------------|--------------------------|-----------------|-------------|------------|-------|------|----------|
|         | Address                              | Description              | Client          | Survey date | Date       | Scale | Size | Drawn by |
|         | 38 ST. MARY'S AVENUE, N3 1SN, LONDON | Side and Rear extensions | Daniel Bataller | 14.09.2023  | 10.01.2024 | 1:100 | A3   | AL       |