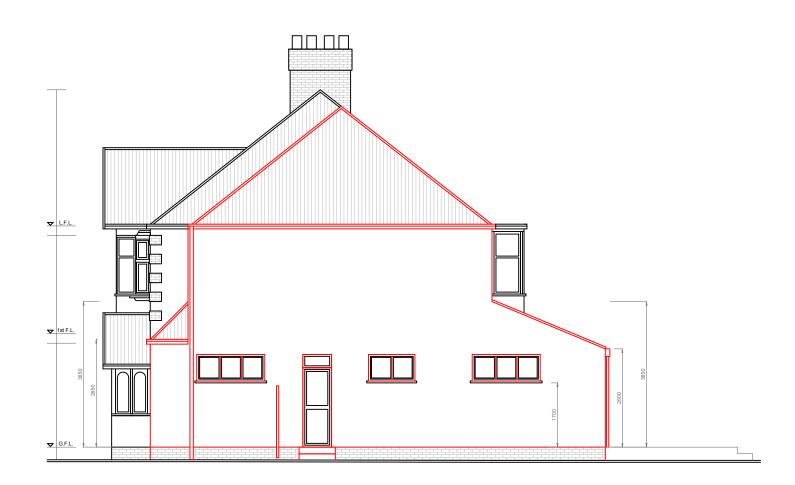

PROPOSED SIDE ELEVATION

| 0 1m 5m |                                      |                          |                 |             |            |       |      |          |
|---------|--------------------------------------|--------------------------|-----------------|-------------|------------|-------|------|----------|
|         | Address                              | Description              | Client          | Survey date | Date       | Scale | Size | Drawn by |
|         | 38 ST. MARY'S AVENUE, N3 1SN, LONDON | Side and Rear extensions | Daniel Bataller | 14.09.2023  | 10.01.2024 | 1:100 | A3   | AL       |