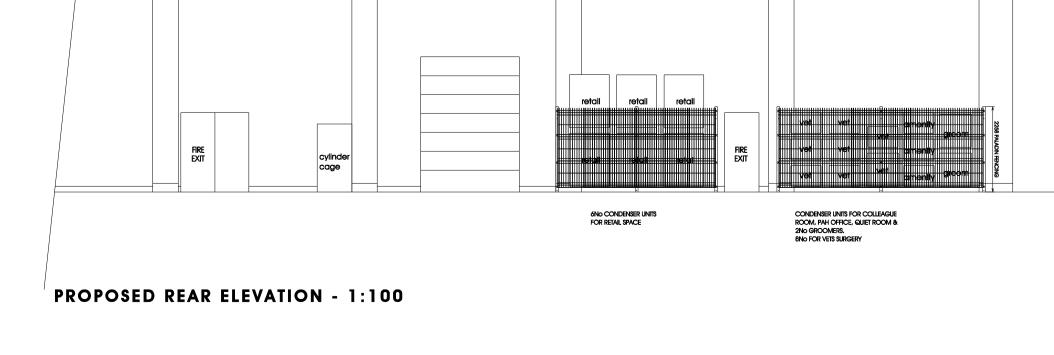

PROPOSED

|                        | Stanley Green Trading Est<br>Handforth, Cheshire, SK9                                  | -                | at home  |
|------------------------|----------------------------------------------------------------------------------------|------------------|----------|
|                        | PROJECT<br><b>CHESTERFIELD</b><br>Unit 5, Ravenside Retall, F<br>Chesterfield, S40 1TB | Park Markham F   | load,    |
| SIDE ELEVATION - 1:100 | DESCRIPTION<br>Proposed layout plan and                                                | d rear elevatior | 1        |
|                        | SCALE A1<br>1:100                                                                      | SCALE A3         |          |
|                        | DATE<br>16 November 2023                                                               | DRAWN BY<br>MJT  |          |
| DN BY MJT              | DRAWING NO.                                                                            |                  | REVISION |
| ded to elevations MJT  | <b>6958/2</b>                                                                          | 3                | B        |
|                        |                                                                                        |                  |          |