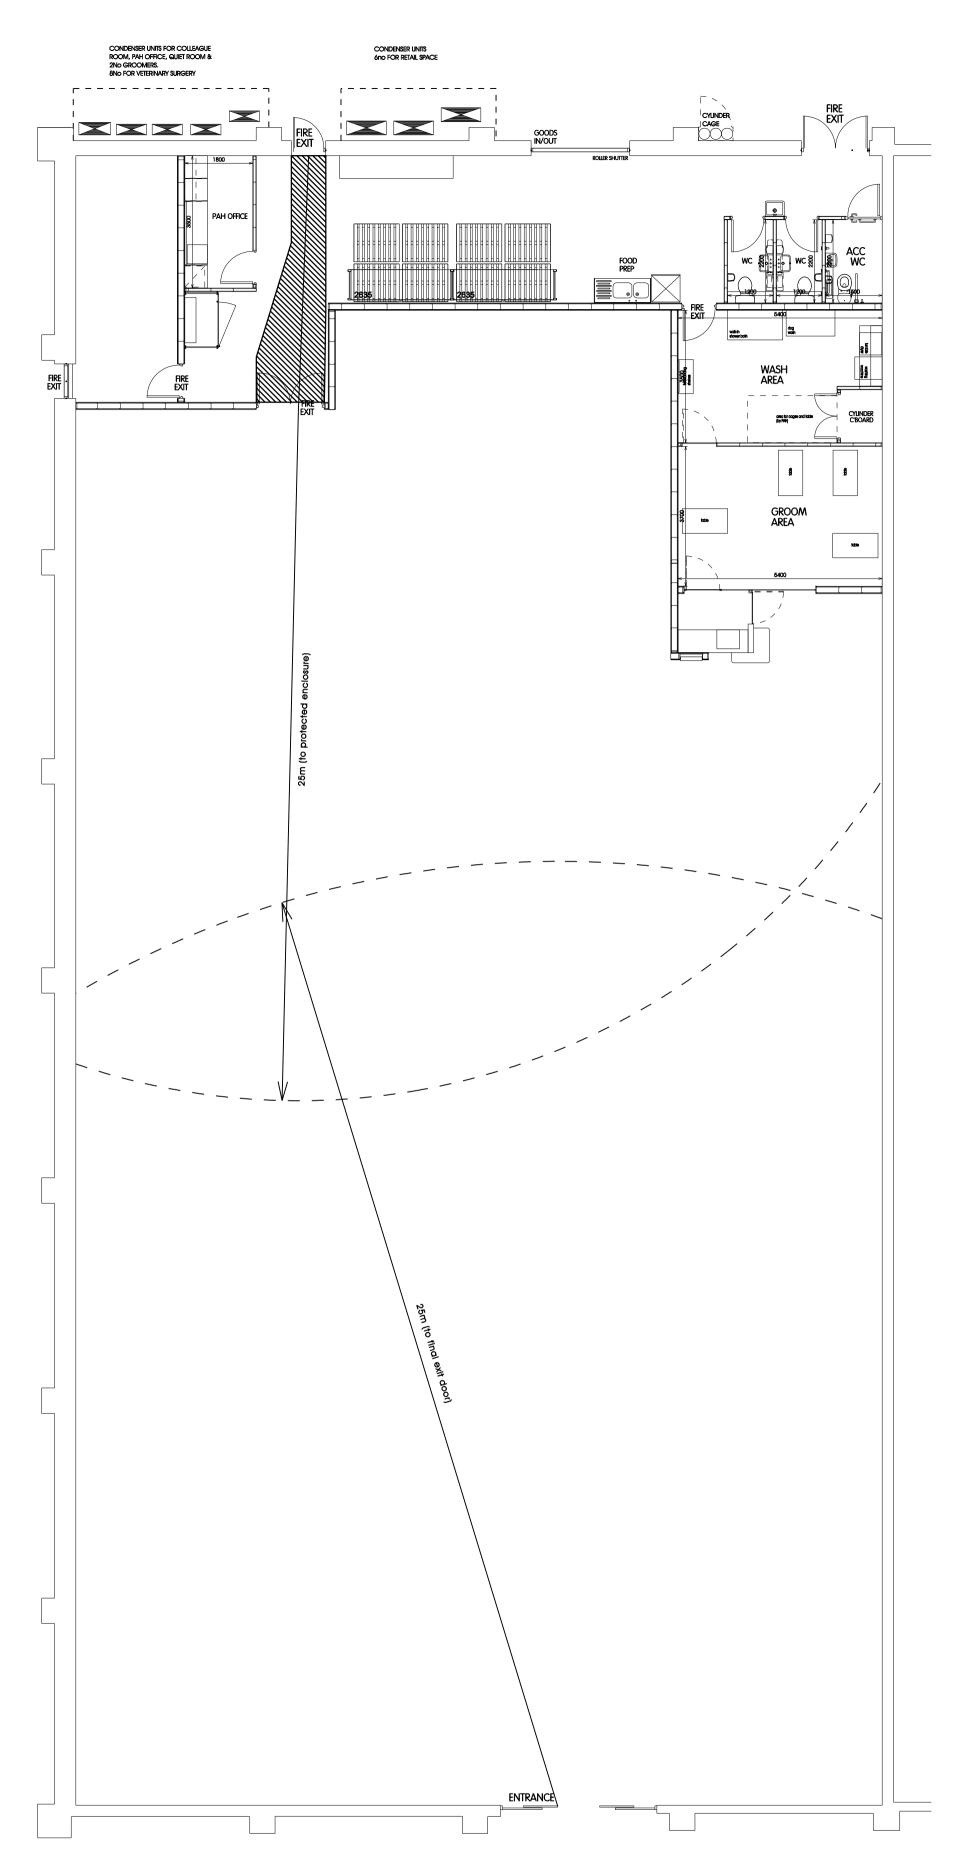

PROPOSED GROUND FLOOR LAYOUT PLAN - 1:100

| ALL DIMENSIONS TO BE CHECKED ON SITE                                                   | A1 - 1:50  |   |     |   |     |   |          |
|----------------------------------------------------------------------------------------|------------|---|-----|---|-----|---|----------|
| WRITTEN DIMENSION TO BE TAKEN IN PREFERENCE TO SCALED. COPYRIGHT © 2015.               |            | ) | 1 2 | 2 | 3 ⊿ | 4 | 5 metres |
| Except where otherwise stated all rights, including copyright, in the content of these |            |   |     |   |     |   |          |
| drawings and designs belong to NWD Architects Ltd.                                     |            |   |     |   | _   |   |          |
| You are not permitted to copy, digitise, adapt or change these materials without the   | A3 - 1:100 | J | 1 2 | 2 | 3 4 | 4 | 5 metres |
| prior written permission of NWD Architects Ltd.                                        | 70 - 1.100 |   |     |   |     |   |          |
|                                                                                        |            |   |     |   |     |   |          |