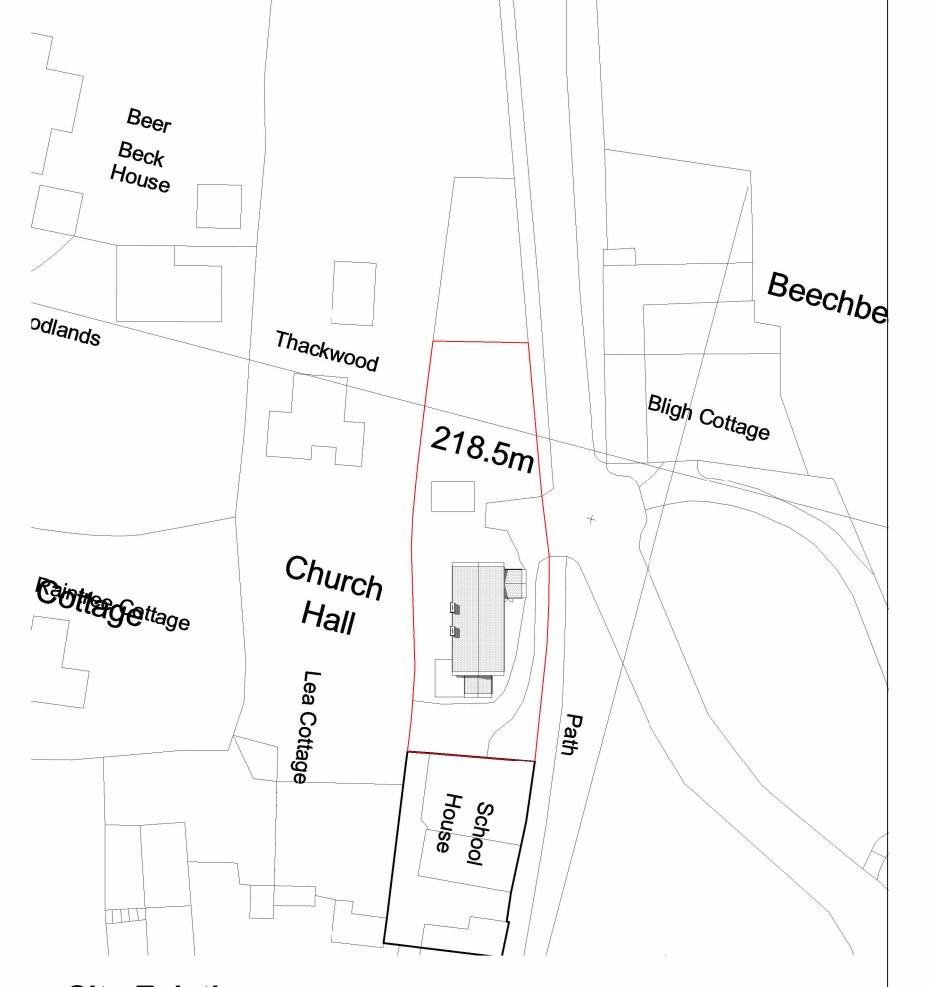

West Elevation
1:100

2 East Elevation
1:100

North Elevation
1:100

South Elevation
1:100

8 Site Existing
1:500

5 10 Ground Floor 1:100

6 20 First Floor 1:100

9 3D View 1

Romaldkirk

Existign Plans &

Elevations

DRAWN BY
AM
SGC
Nov 2023

□ SCALE (@ A1)
As indicated

PROJECT NUMBER
P1613

DRAWING NUMBER REV
EXO1

10 3D View 2