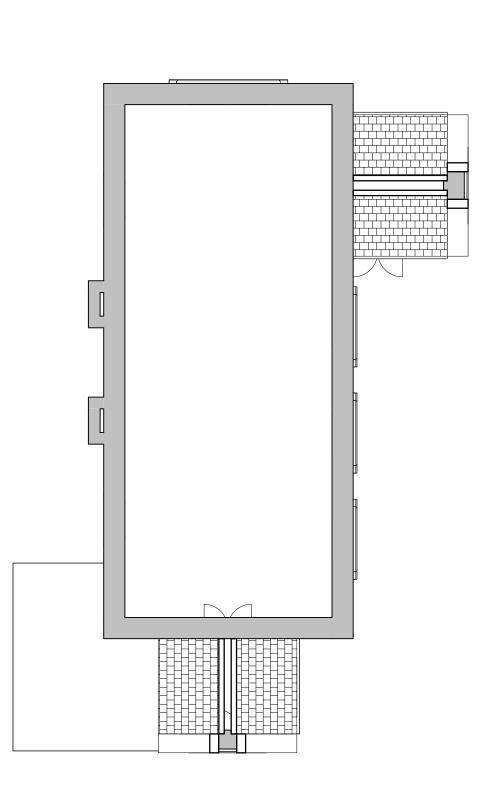

West Elevation
1:100

2 East Elevation
1:100

North Elevation
1:100

South Elevation
1:100

8 Site Existing
1:500

5 10 Ground Floor 1:100

6 20 First Floor 1:100

9 3D View 1

Romaldkirk

Existign Plans &

Elevations

DRAWN BY
AM
SGC
Nov 2023

□ SCALE (@ A1)
As indicated

PROJECT NUMBER
P1613

DRAWING NUMBER REV
EXO1

10 3D View 2