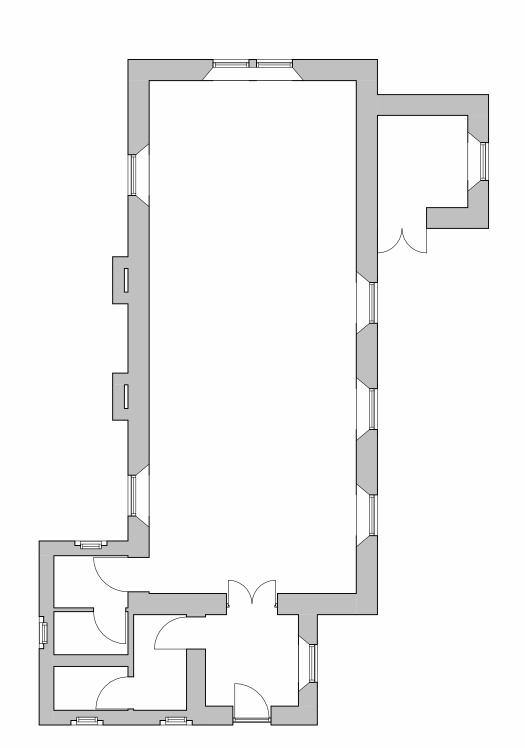

West Elevation
1:100

2 East Elevation
1:100

North Elevation
1:100

South Elevation
1:100

8 Site Existing
1:500

5 10 Ground Floor 1:100

6 20 First Floor 1:100

9 3D View 1

Romaldkirk

Existign Plans &

Elevations

DRAWN BY
AM
SGC
Nov 2023

□ SCALE (@ A1)
As indicated

PROJECT NUMBER
P1613

DRAWING NUMBER REV
EXO1

10 3D View 2