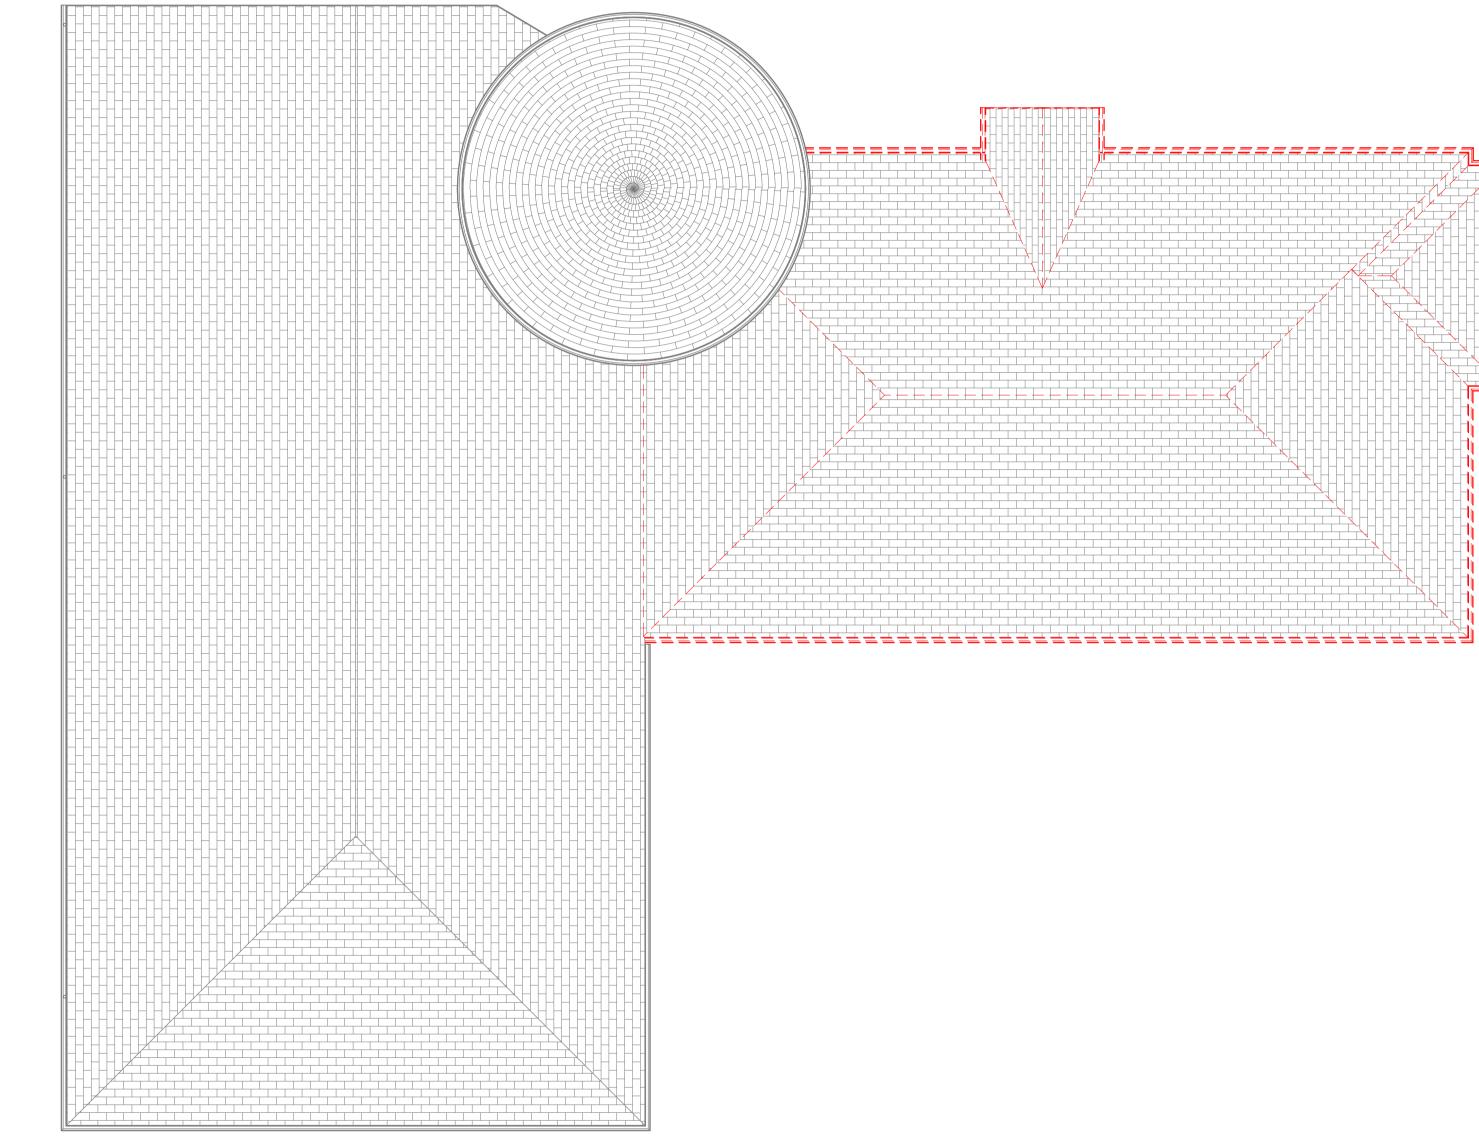

Marina Centre, Marina, Lowestoft, NR32 1HH

| DRAWING USE            |            | STATUS CODE |
|------------------------|------------|-------------|
| PLANNING               |            | S4          |
| DRAWING TITLE          | SIZE       |             |
| Roof Plan - Demolition |            | A1          |
| DRAWING NO.            |            | REVISION    |
| BGMC-CF-B-XX-DR-A-0587 |            | Р3          |
| CREATED BY             | CHECKED BY | APPROVED BY |
| FS                     | SD         | MC          |