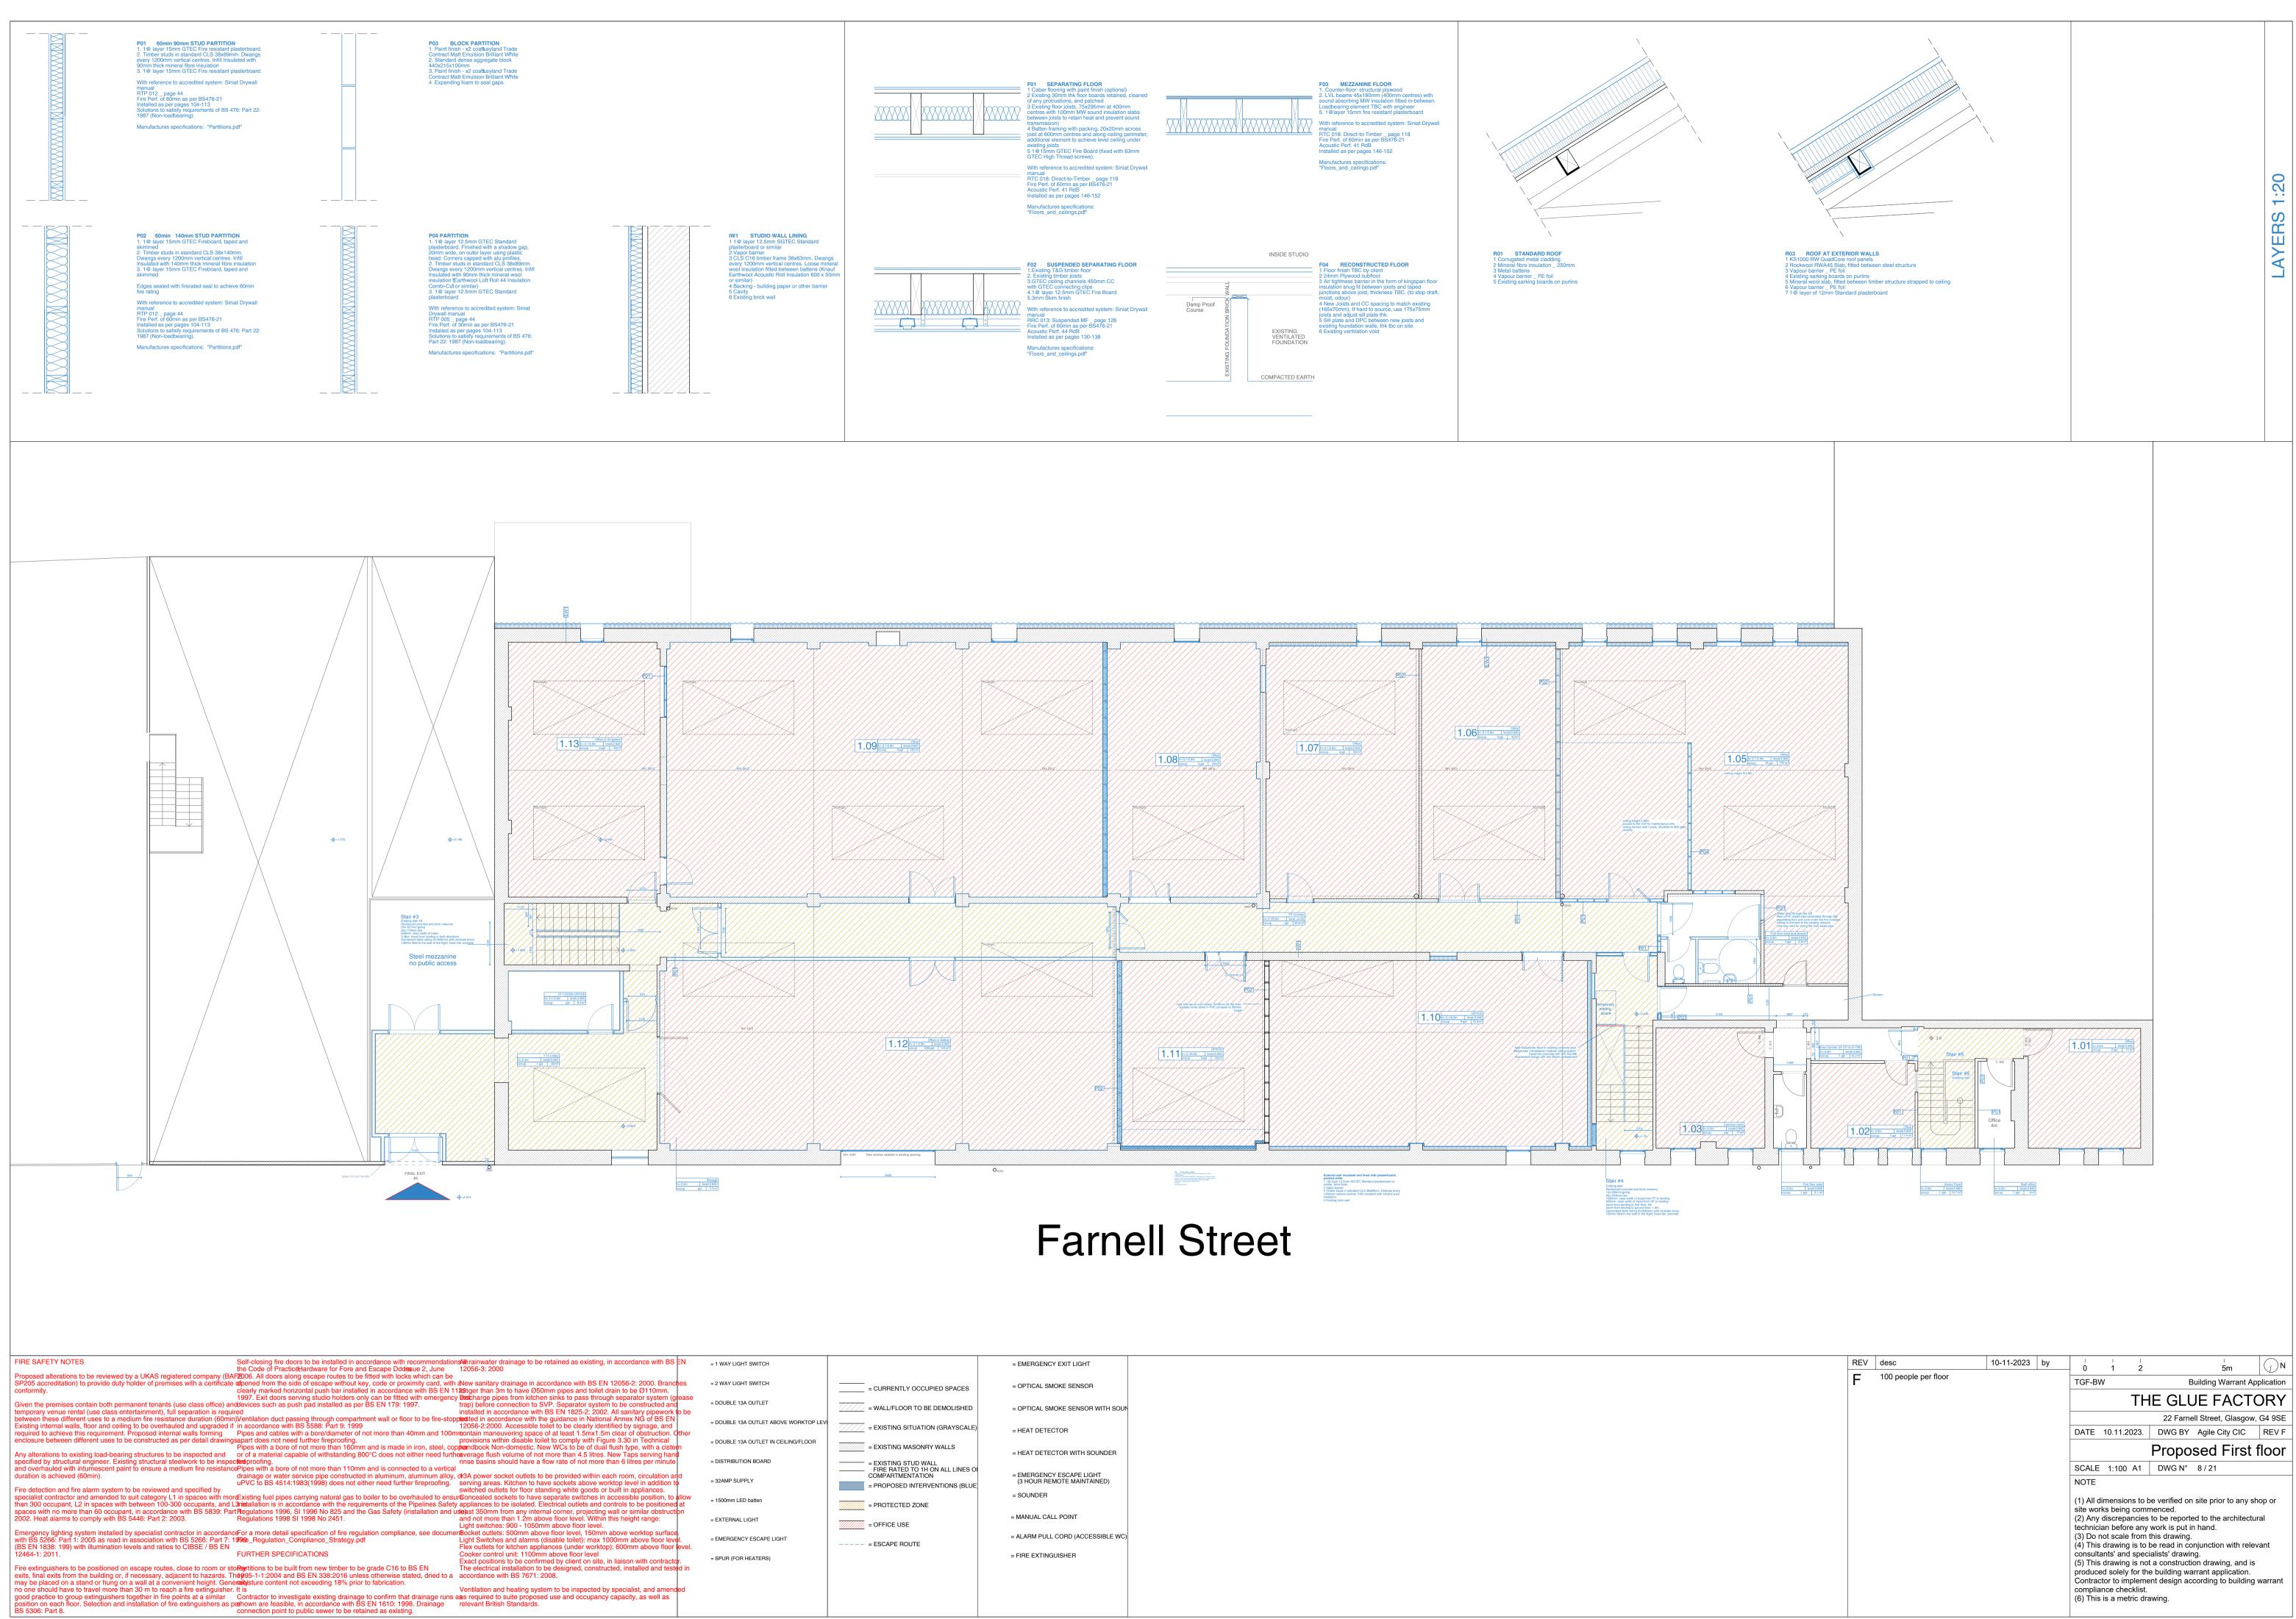

|                                                                                                            | = EMERGENCY EXIT LIGHT            |
|------------------------------------------------------------------------------------------------------------|-----------------------------------|
| CURRENTLY OCCUPIED SPACES                                                                                  | = OPTICAL SMOKE SENSOR            |
| VALL/FLOOR TO BE DEMOLISHED                                                                                | = OPTICAL SMOKE SENSOR WITH SOUN  |
| EXISTING SITUATION (GRAYSCALE)                                                                             | = HEAT DETECTOR                   |
| EXISTING MASONRY WALLS                                                                                     | = HEAT DETECTOR WITH SOUNDER      |
| EXISTING STUD WALL<br>FIRE RATED TO 1H ON ALL LINES OF<br>IMPARTMENTATION<br>PROPOSED INTERVENTIONS (BLUE) |                                   |
| PROTECTED ZONE                                                                                             | = SOUNDER                         |
| DFFICE USE                                                                                                 | = MANUAL CALL POINT               |
| ESCAPE ROUTE                                                                                               | = ALARM PULL CORD (ACCESSIBLE WC) |
|                                                                                                            | = FIRE EXTINGUISHER               |
|                                                                                                            |                                   |
|                                                                                                            |                                   |