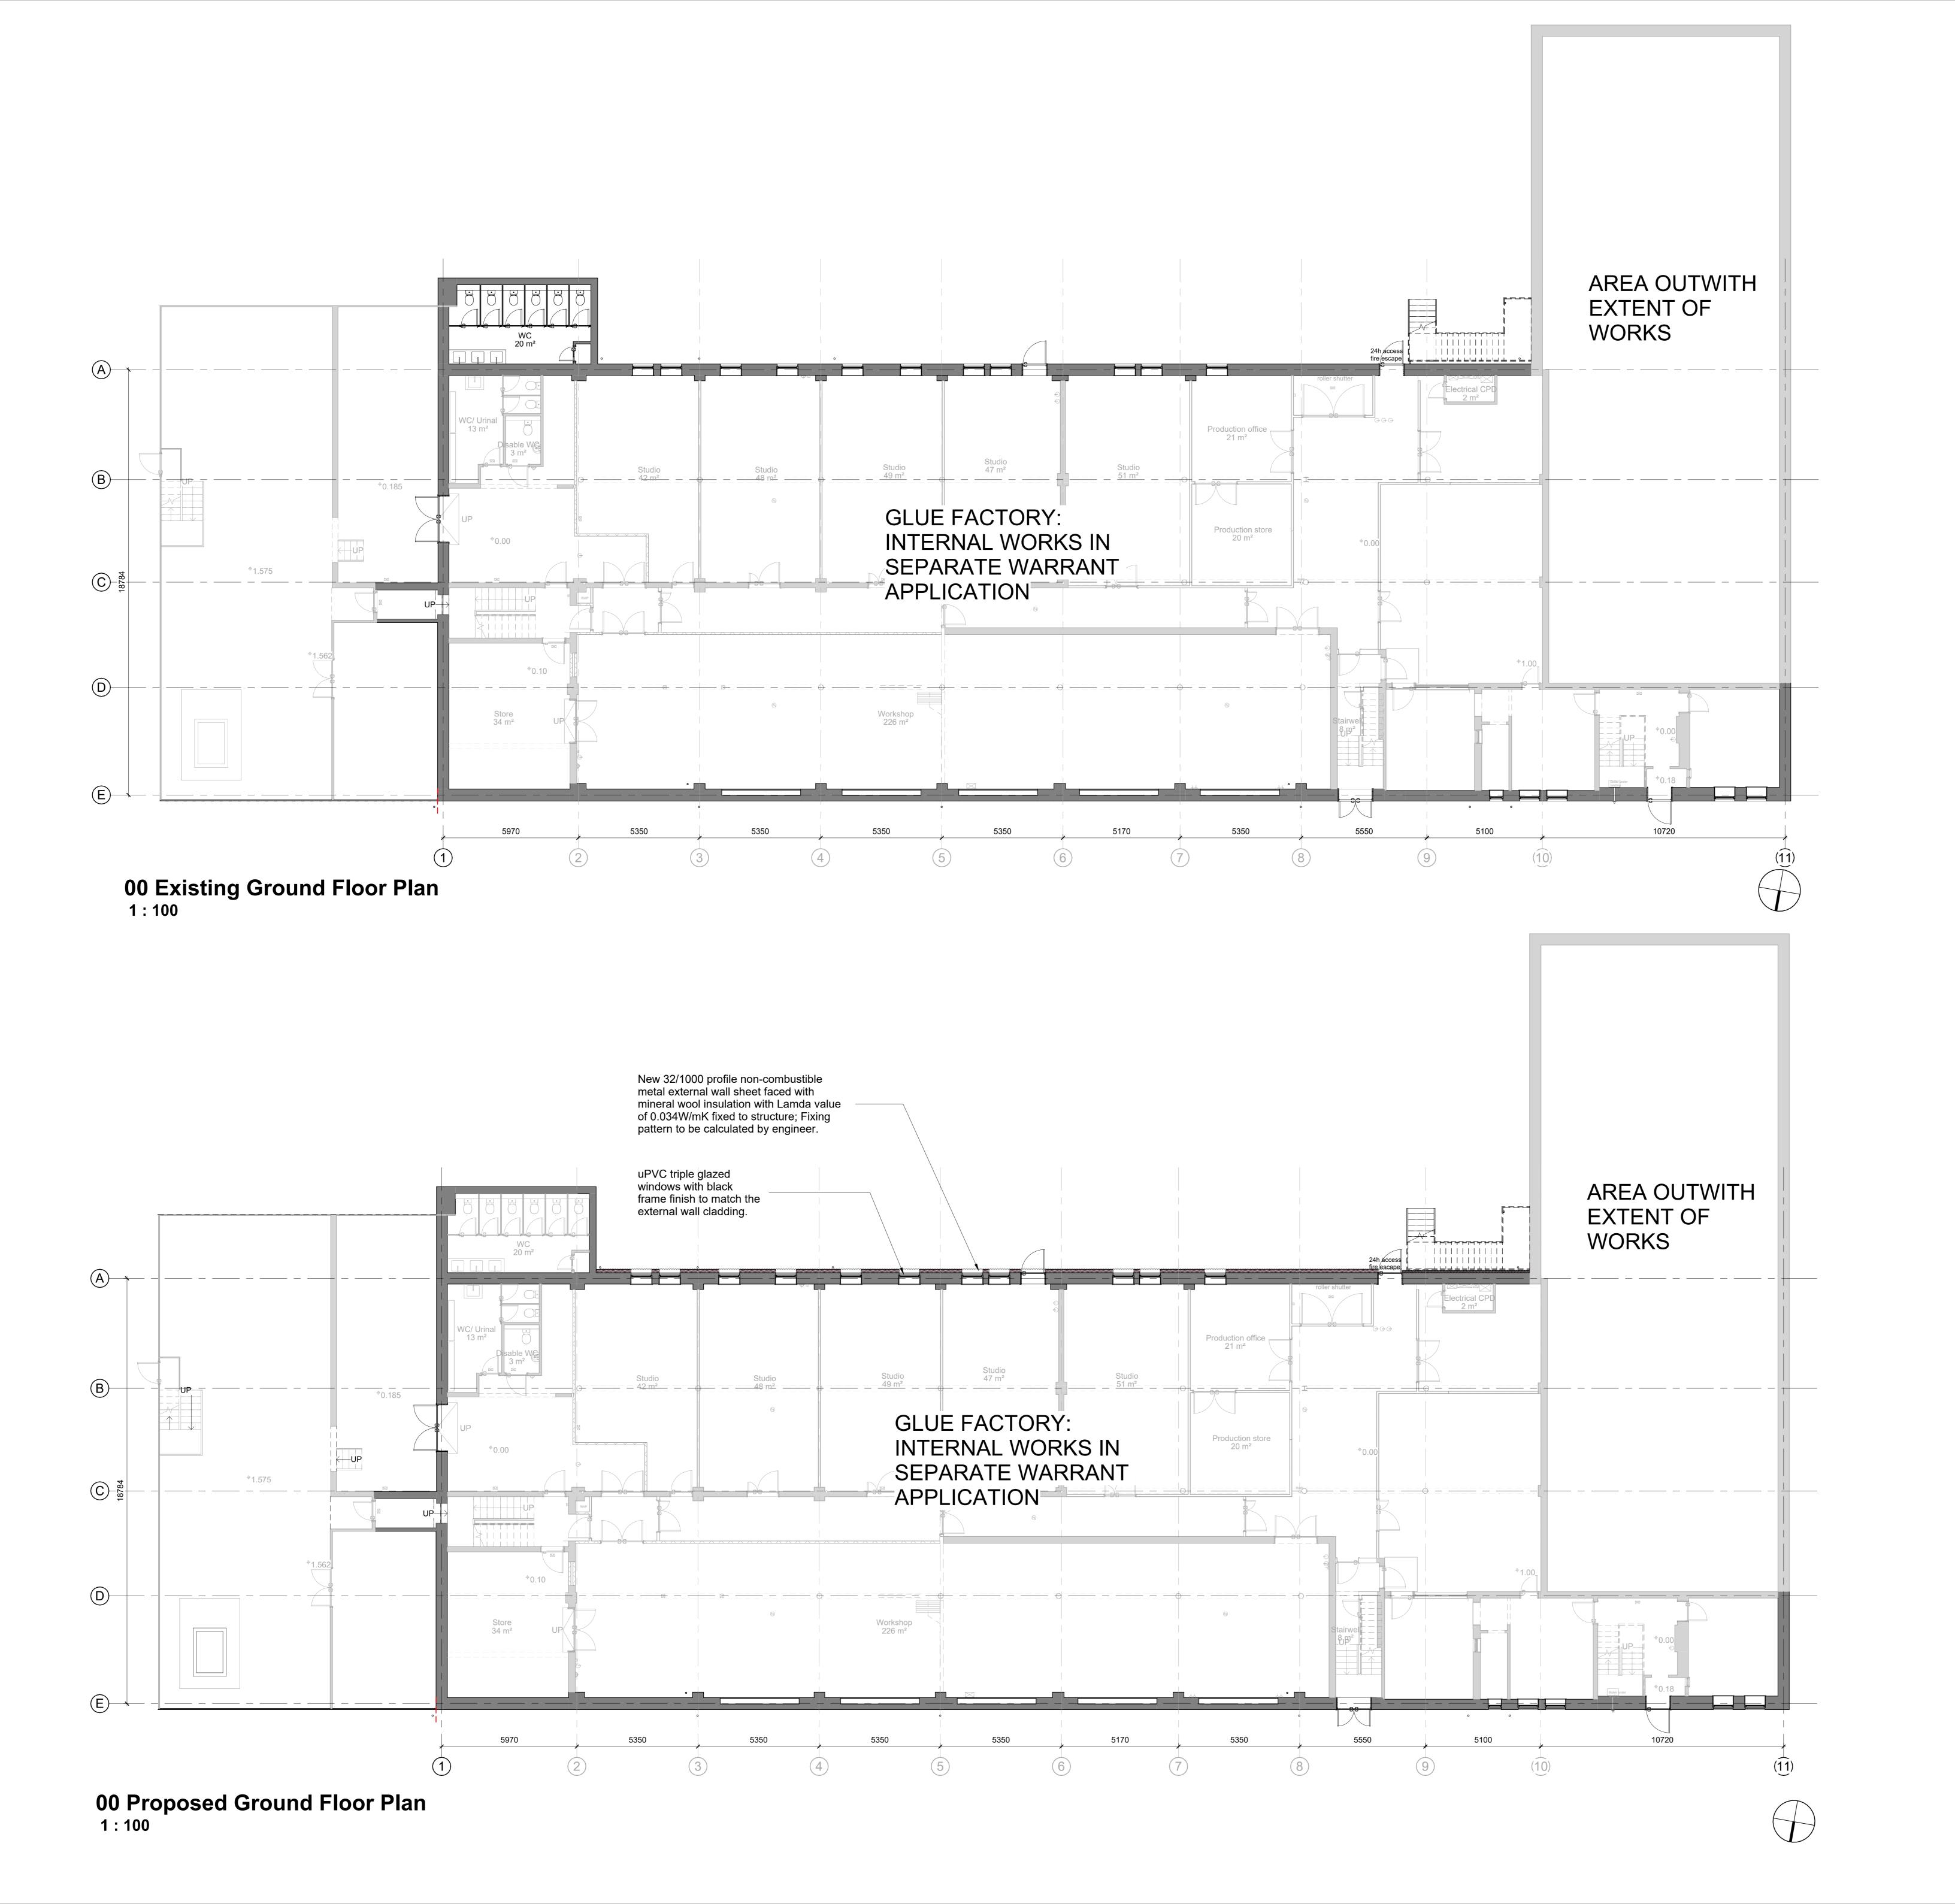

ALL BUILDING WORKS TO COMPLY IN ALL RESPECTS TO CURRENT

BUILDING STANDARDS FOR COUNTRY IN WHICH SITE IS LOCATED

PLANNING

Agile City

SCALE 1:100

Glue Factory

Ground Floor Plan

BY- SCALEril 2021 eo 1:100 @ A0

NO- CHKD- DRWG NO227 rd PL-100

COLLECTIVE ARCHITECTURE

8888 24 AINSLIE PLACE, EDINBURGH, EH3 6AJ TELEPHONE +44 (0)131 516 2270 EMAIL