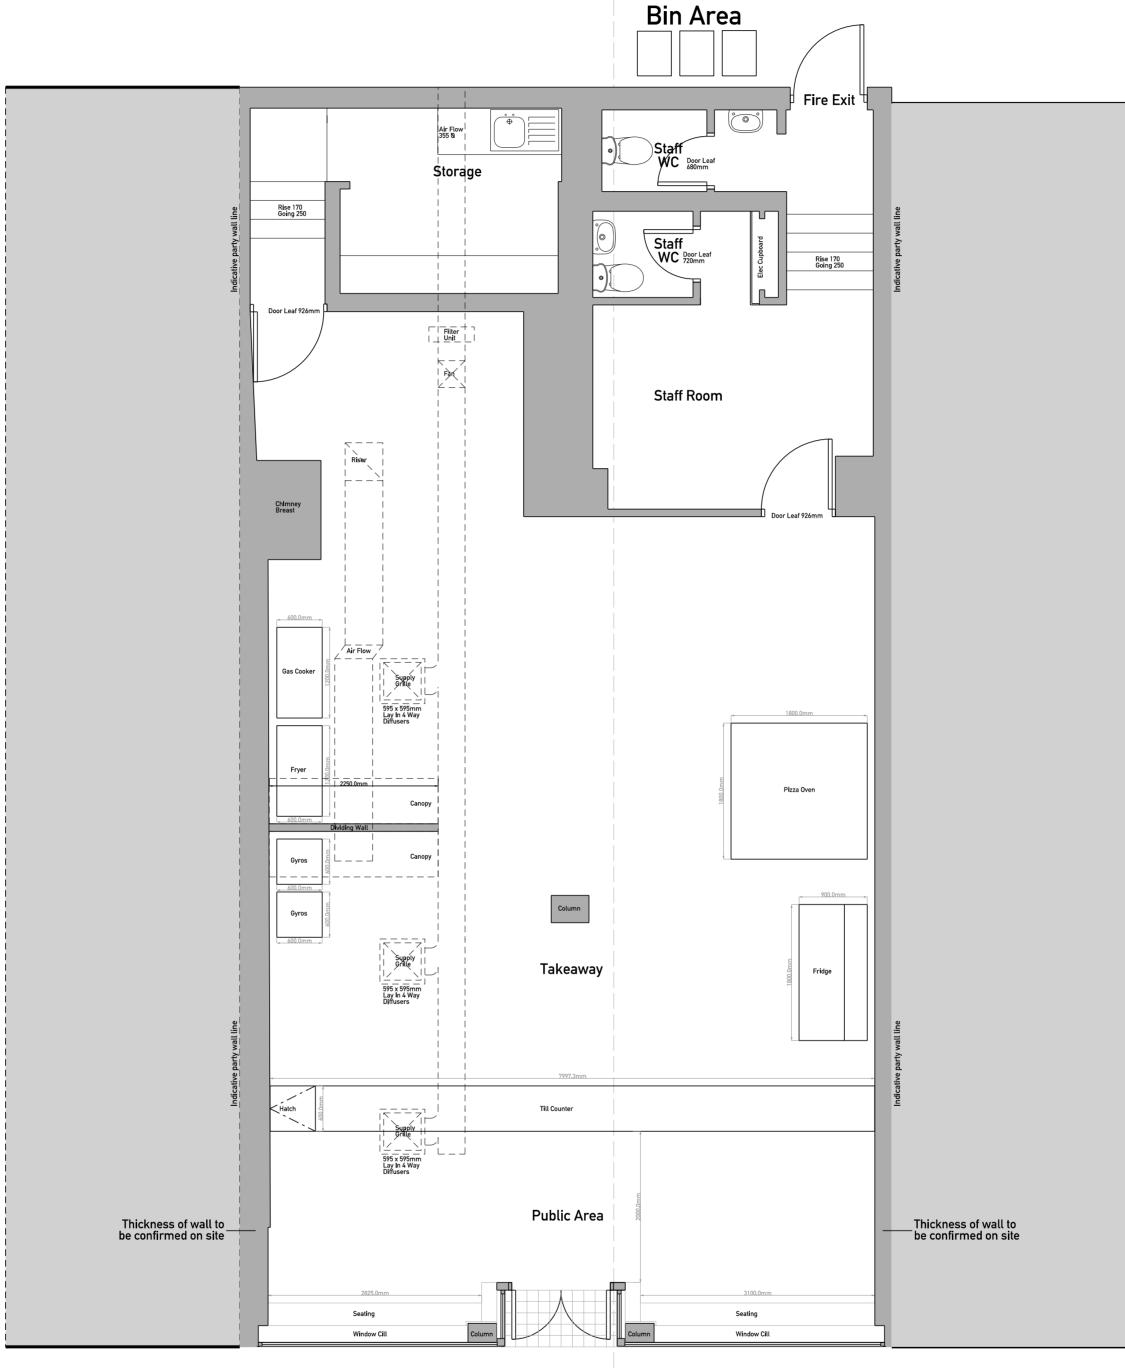

## Pavement

Metres

| CLIENT:  | Mr. Andi Tuka                                                                                                                                   | SCALE:<br>1:50 @ A2        | DATE:<br>06.12.2023 | DRAWN:<br>NSS    |
|----------|-------------------------------------------------------------------------------------------------------------------------------------------------|----------------------------|---------------------|------------------|
| PROJECT: | Use of vacant shop (class 1)<br>as hot food takeaway (class 3)<br>with erection of flue to rear<br>1848 Paisley Road West<br>Cardonald, G52 3TW | DRAWING NO:<br>L2 (21) 001 | CHECKED:<br>NS      | REVISION:<br>P01 |
| DRAWING: | Proposed Ground Floor Plan                                                                                                                      |                            |                     |                  |