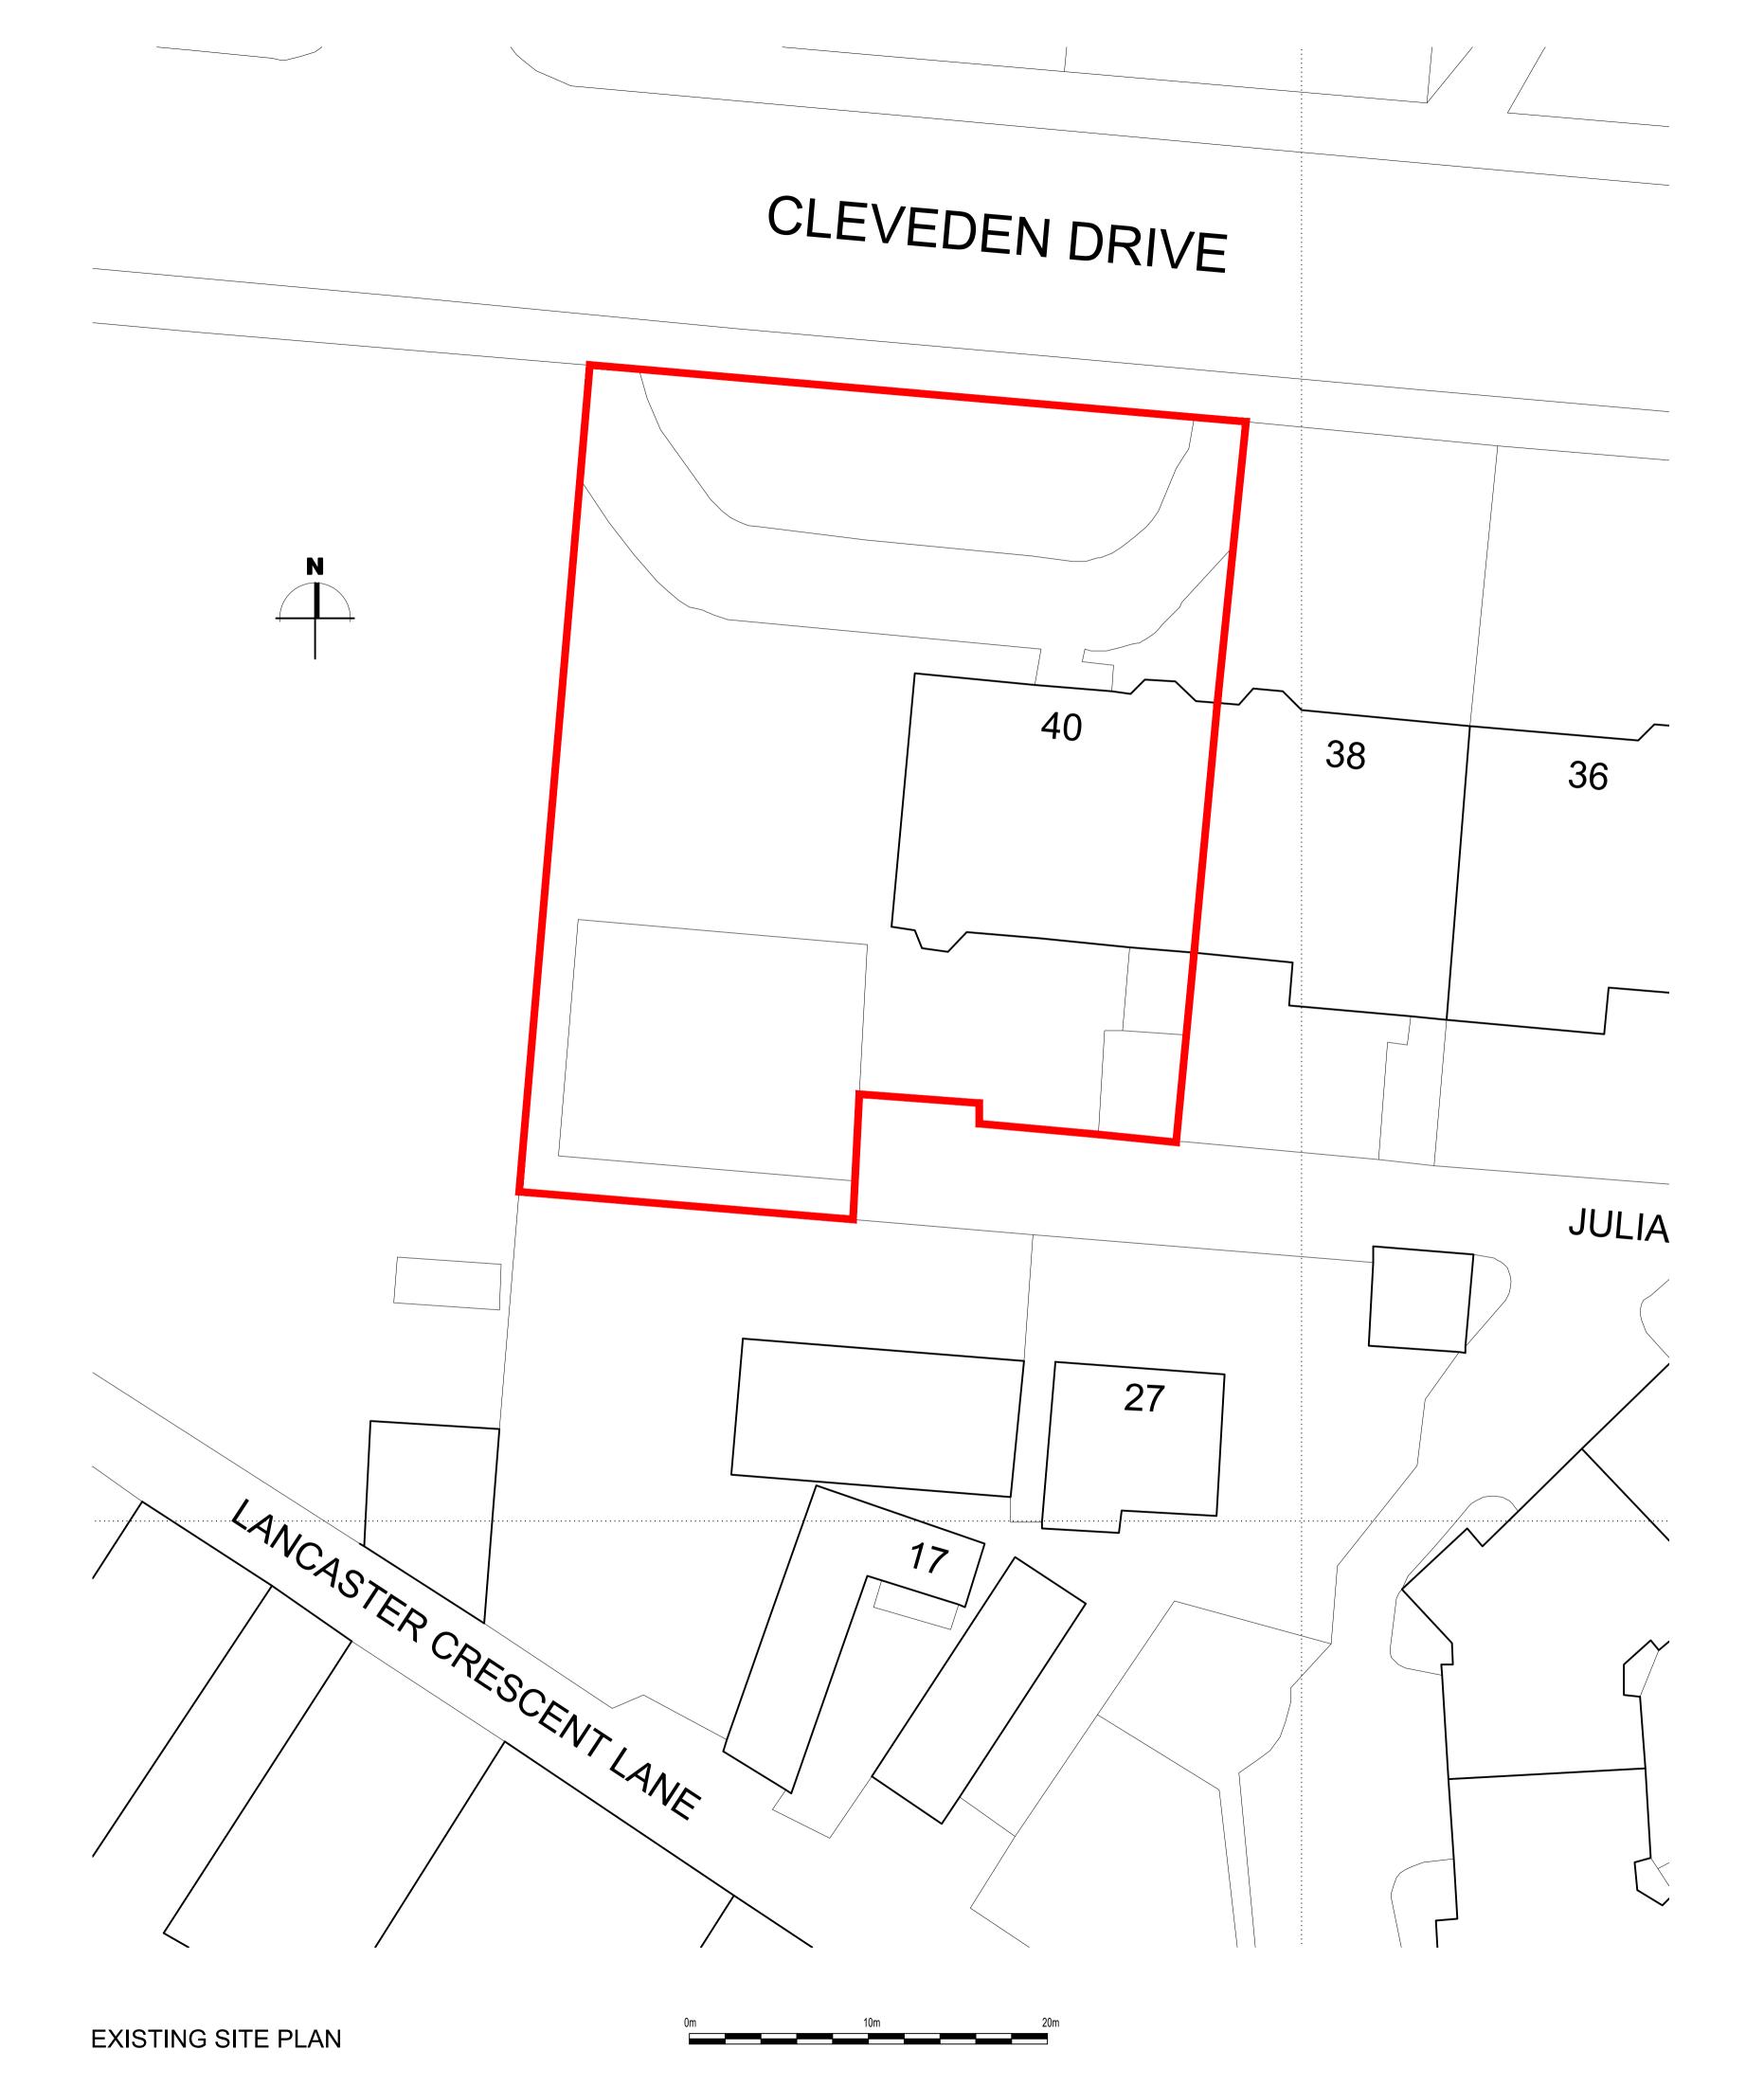

## LISTED BUILDING PLANNING

Client
MR & MRS DALZIEL

Project Title
40 CLEVEDEN DRIVE
GLASGOW

Drawing Title

EXISTING LOCATION AND SITE PLAN

Scale
1: 200 & 1250

Drawn by
GS

Drawing No.