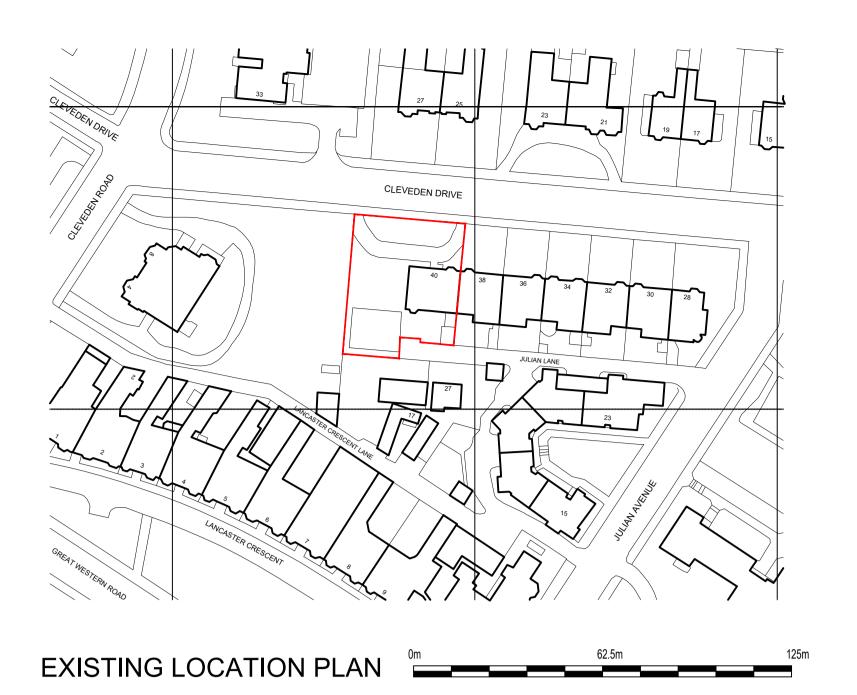

## LISTED BUILDING PLANNING

Client
MR & MRS DALZIEL

Project Title
40 CLEVEDEN DRIVE
GLASGOW

Drawing Title

EXISTING LOCATION AND SITE PLAN

Scale
1: 200 & 1250

Drawn by
GS

Drawing No.