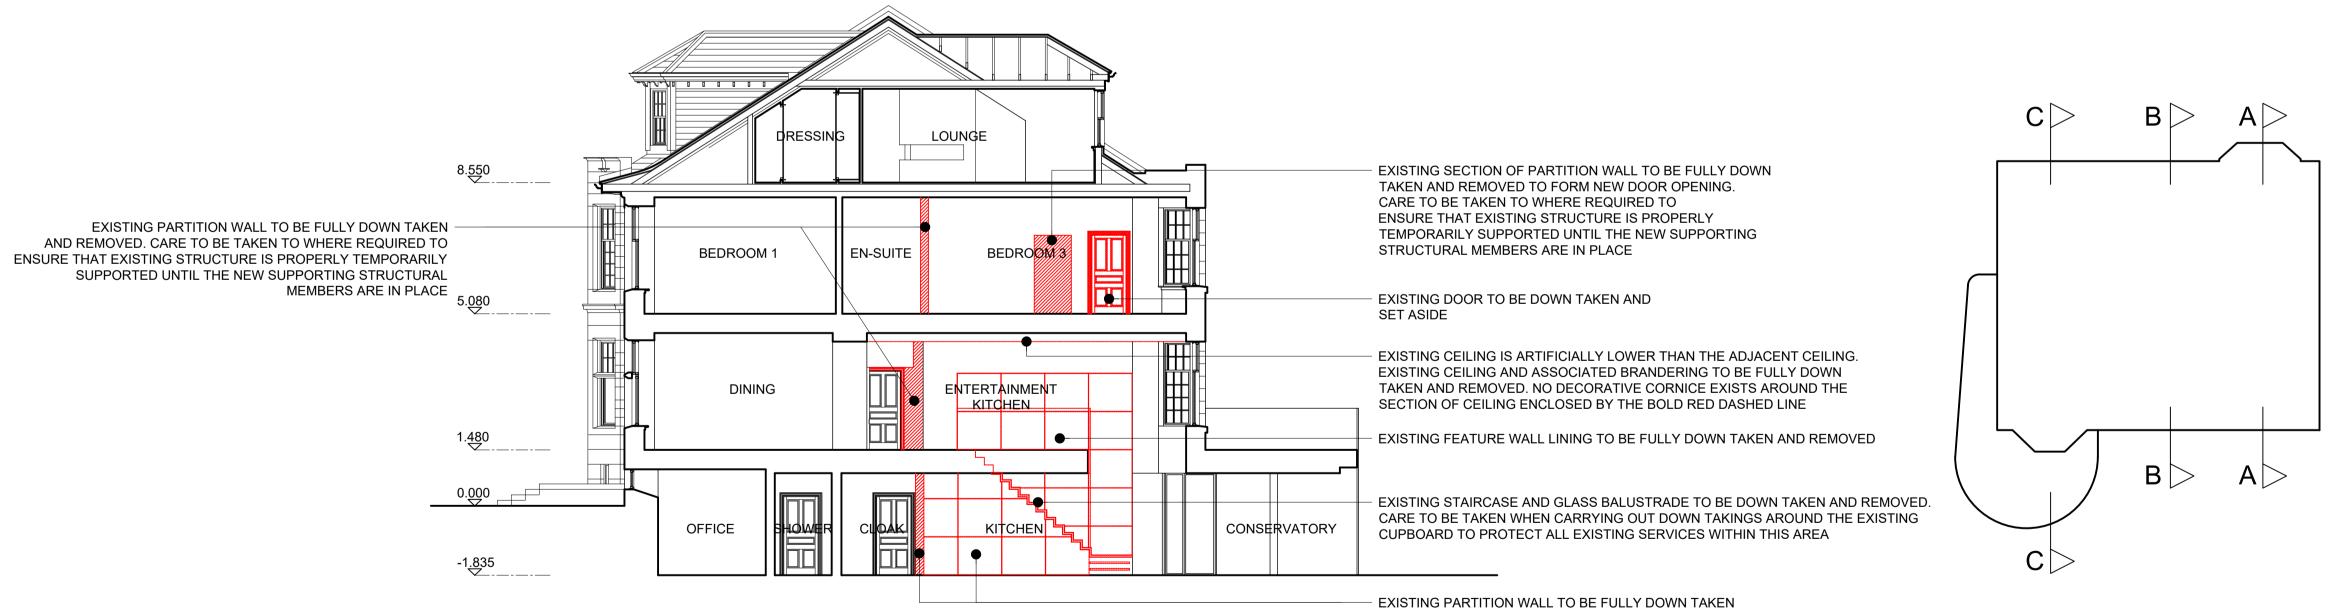

Date By

Revision

EXISTING PARTITION WALL TO BE FULLY DOWN TAKEN AND REMOVED. CARE TO BE TAKEN TO WHERE REQUIRED TO

ENSURE THAT EXISTING STRUCTURE IS PROPERLY TEMPORARILY

SUPPORTED UNTIL THE NEW SUPPORTING STRUCTURAL

MEMBERS ARE IN PLACE

EXISTING JACK STUD PARTITION WALL TO BE FULLY DOWN TAKEN AND REMOVED. CARE TO BE TAKEN TO WHERE REQUIRED TO ENSURE THAT EXISTING STRUCTURE IS PROPERLY TEMPORARILY SUPPORTED UNTIL THE NEW SUPPORTING STRUCTURAL MEMBERS ARE IN PLACE

EXISTING WINDOW TO BE DOWN TAKEN AND REMOVED. THE WALL FROM SILL LEVEL IS TO BE DOWN TAKEN AND REMOVED ALSO TO FORM A NEW DOOR OPENING OUT TO THE GARDEN

EXISTING BUILT IN UNITS, WASHING MACHINES DRYER AND SINK TO BE DOWN TAKEN AND REMOVED. CARE TO BE TAKEN TO ENSURE THAT ALL EXISTING SERVICES ARE ISOLATED AND APPROPRIATELY CAPPED OFF