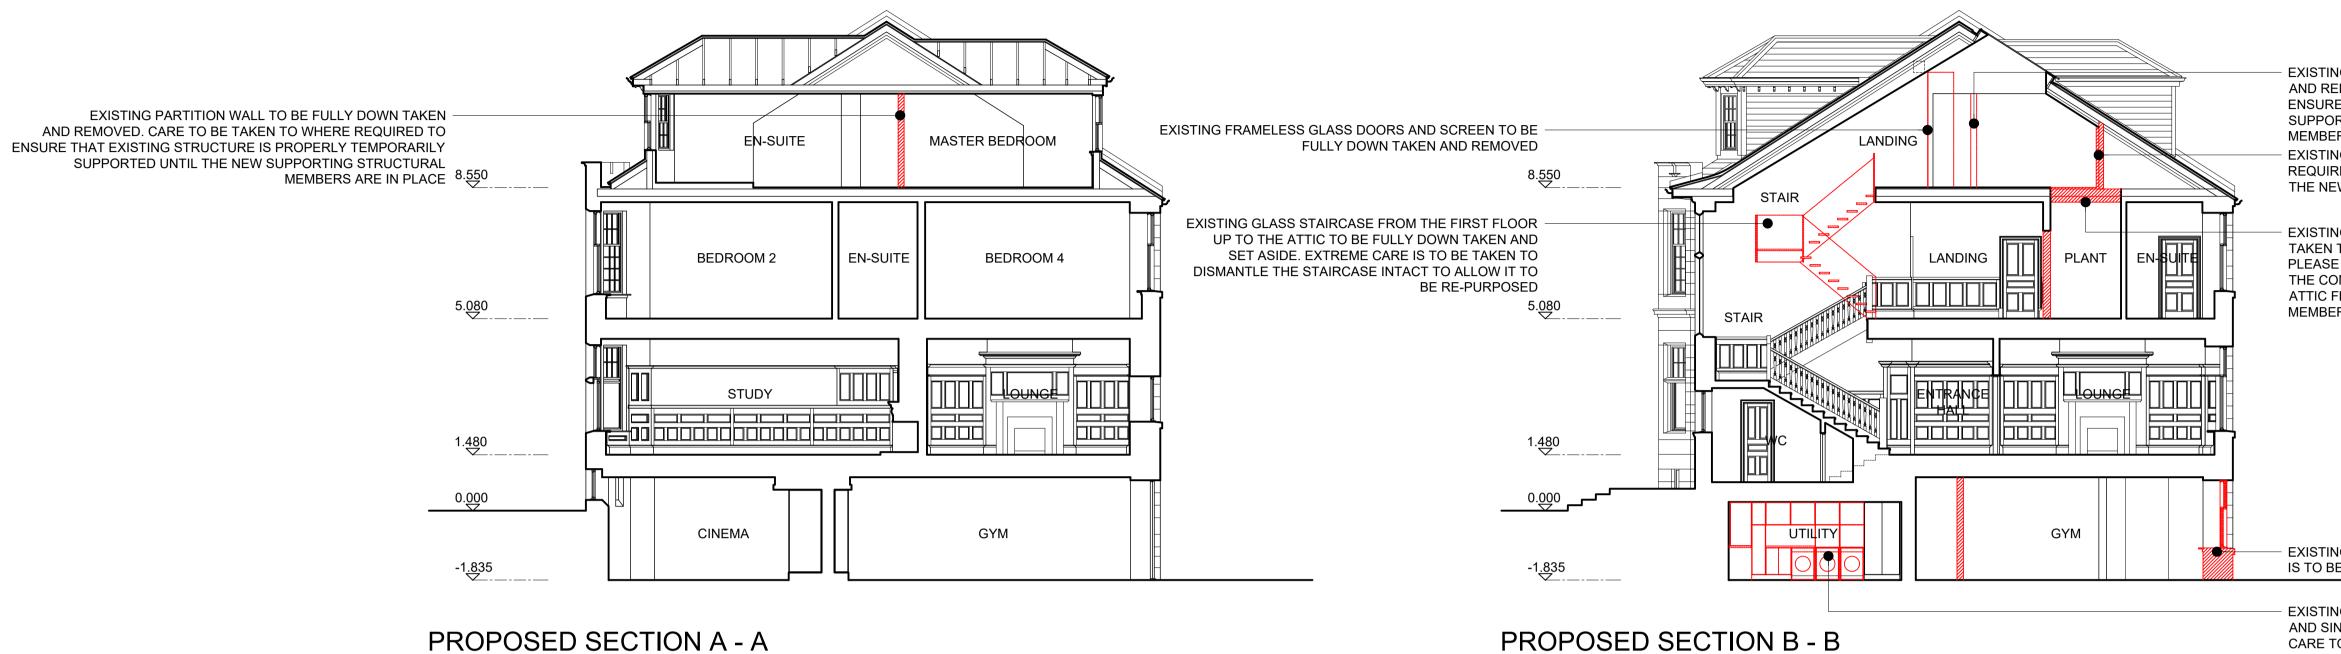

**PROPOSED SECTION A - A** 

PROPOSED SECTION C - C

AND REMOVED. CARE TO BE TAKEN TO WHERE REQUIRED TO ENSURE THAT EXISTING STRUCTURE IS PROPERLY TEMPORARILY SUPPORTED UNTIL THE NEW SUPPORTING STRUCTURAL MEMBERS ARE IN PLACE

Date By

Revision

EXISTING PARTITION WALL TO BE FULLY DOWN TAKEN AND REMOVED. CARE TO BE TAKEN TO WHERE REQUIRED TO

ENSURE THAT EXISTING STRUCTURE IS PROPERLY TEMPORARILY

SUPPORTED UNTIL THE NEW SUPPORTING STRUCTURAL

MEMBERS ARE IN PLACE

EXISTING JACK STUD PARTITION WALL TO BE FULLY DOWN TAKEN AND REMOVED. CARE TO BE TAKEN TO WHERE REQUIRED TO ENSURE THAT EXISTING STRUCTURE IS PROPERLY TEMPORARILY SUPPORTED UNTIL THE NEW SUPPORTING STRUCTURAL MEMBERS ARE IN PLACE

EXISTING CEILING, ATTIC FLOOR STRUCTURE AND ATTIC FLOOR TO BE DOWN TAKEN TO ALLOW FOR THE FORMATION OF THE OPENING FOR THE NEW ATTIC STAIRCASE. PLEASE NOTE THAT THE WORKS TO FORM THIS ARE LIKELY TO REQUIRE ALMOST THE COMPLETE REMOVAL OF THE CEILING IN THIS AREA IN ORDER TO EXPOSED THE ATTIC FLOOR STRUCTURE TO ALLOW FOR STRUCTURAL TRIMMING AND TRIMMER MEMBERS TO BE INSTALLED