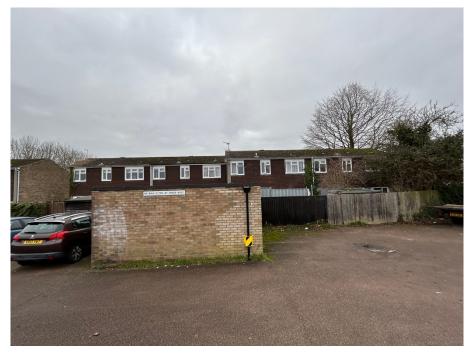

#### 4.0 design and access

- 4.1 The purpose of the proposal is to retrofit insultation into the existing property, improving its thermal performance.
- 4.2 This will involve the recladding of the external material finish of the currently clad walls. The work will help rejuvenate the appearance of the dwelling and allow residents to better enjoy the property.
- 4.3 The existing porch covering the main entrance of the dwelling is proposed to be replaced with a new upvc porch, of which its design shall match that currently present.
- 4.4 The proposed cladding looks to reflect the style of the area, whilst providing a suitable solution that enhances the appearance of the property. The Hardie Planks proposed have a long-life span and have minimal maintenance requirements, allowing for the building to retain a high-quality appearance for a generous length of time. The wood effect helps create a softer aesthetic to the first floor of the dwelling. The flat white cladding that is proposed on the ground floor mimics the white, cladding currently present. Overall, the material palette has been carefully chosen to sympathetically enhance the property and character of the area.

Rear Elevation | As Existing

| Existing front porch<br>replaced with a like-foo-<br>up or Conneyy<br>286, Shelley Road | Hardie Planks (overlapped),<br>timber effect.Colour: Rich<br>Espresso | Existing front porch<br>replaced with a like-for-<br>like upvc Canopy<br>284, Shelley Road | Hardie Planks (overlapped),<br>Imber effect, Colour: Rich<br>Espresso | Existing front parch<br>replaced with a like-for-<br>like upvc Canopy<br>282, Shelley Road | Hardie Planks (overlapped),<br>Imber effect, Colour: Rich<br>Espresso | Existing front parch<br>replaced with a like-for-<br>like upvc Canopy<br>280, Shelley Road | Hardie Planks (overlapped),<br>timber effect.Colour: Rich<br>Espresso |
|-----------------------------------------------------------------------------------------|-----------------------------------------------------------------------|--------------------------------------------------------------------------------------------|-----------------------------------------------------------------------|--------------------------------------------------------------------------------------------|-----------------------------------------------------------------------|--------------------------------------------------------------------------------------------|-----------------------------------------------------------------------|
|                                                                                         |                                                                       |                                                                                            |                                                                       |                                                                                            |                                                                       |                                                                                            |                                                                       |
|                                                                                         | Hardie VL Planks (shiplap), flat<br>finish, colour Artic white        |                                                                                            | Hardie VL. Planks (shiplap), flat<br>finish, colour Artic white       |                                                                                            | Hardie VL Planks (shiplap), flat<br>finish, colour Artic white        |                                                                                            | Hardle VL Planks (shiplap), flat<br>finish, colour Artic white        |