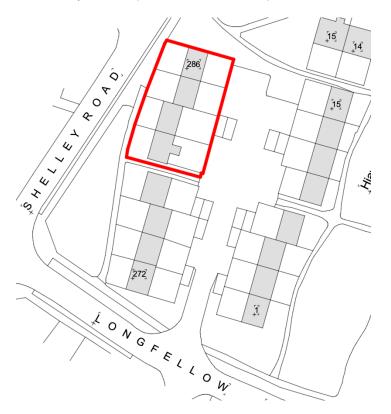

# 2.0 site analysis

- 2.1 The application site lies within the curtilage of Wellingborough, a town located in Northamptonshire.
- 2.2 The application site is located to the west of the town centre, within a well-established residential area. 2-storey terrace houses occupy the site with compact rear gardens. Parking is located nearby within a private residential car park.

280, 282, 284 & 286 Shelley Road, Wellingborough | Site plan

G136-1J1 | Proposed alterations to 280, 282, 284 & 286 Shelley Road,, Wellingborough, NN8 3EE | Design and Access Statement | December 2023