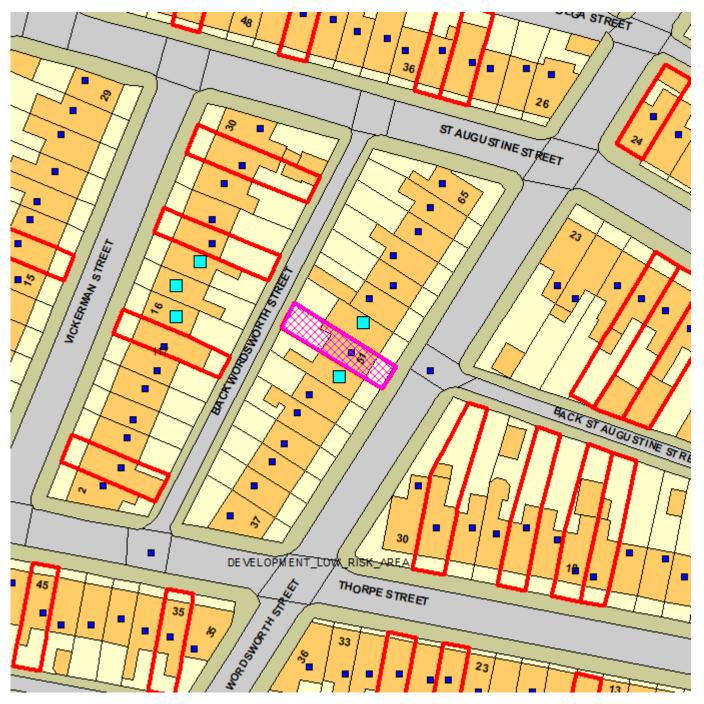

## 51 Wordsworth Street, Bolton, BL1 3JF

Development & Regeneration Dept Development Management Section Town Hall, Bolton, Lancashire, BL1 1RU Telephone (01204) 333 333

EC.Aid Case No: 17331/23

Reproduction from the Ordnance Survey Map with the permission of the Controller of H.M. Stationery Office. Crown Copyright and may lead to prosecution or civil proceedings.

## List of Neighbours Consulted on application

| Application No: | 17331/23                               |
|-----------------|----------------------------------------|
| Туре:           | Full Planning Permission               |
| Site Address:   | 51 Wordsworth Street, Bolton, BL1 3JF, |

| Neighbours                                                         | <u>Consulted</u> | Respond By |
|--------------------------------------------------------------------|------------------|------------|
| 49 Wordsworth Street 49 Wordsworth Street, Bolton, BL1 3JF,        |                  |            |
| 20 Vickerman Street 20 Vickerman Street, Bolton, BL1 3JQ,          |                  |            |
| <b>18 Vickerman Street</b> 18 Vickerman Street, Bolton, BL1 3JQ,   |                  |            |
| <b>16 Vickerman Street</b> 16 Vickerman Street, Bolton, BL1 3JQ,   |                  |            |
| <b>53 Wordsworth Street</b> 53 Wordsworth Street, Bolton, BL1 3JF, |                  |            |