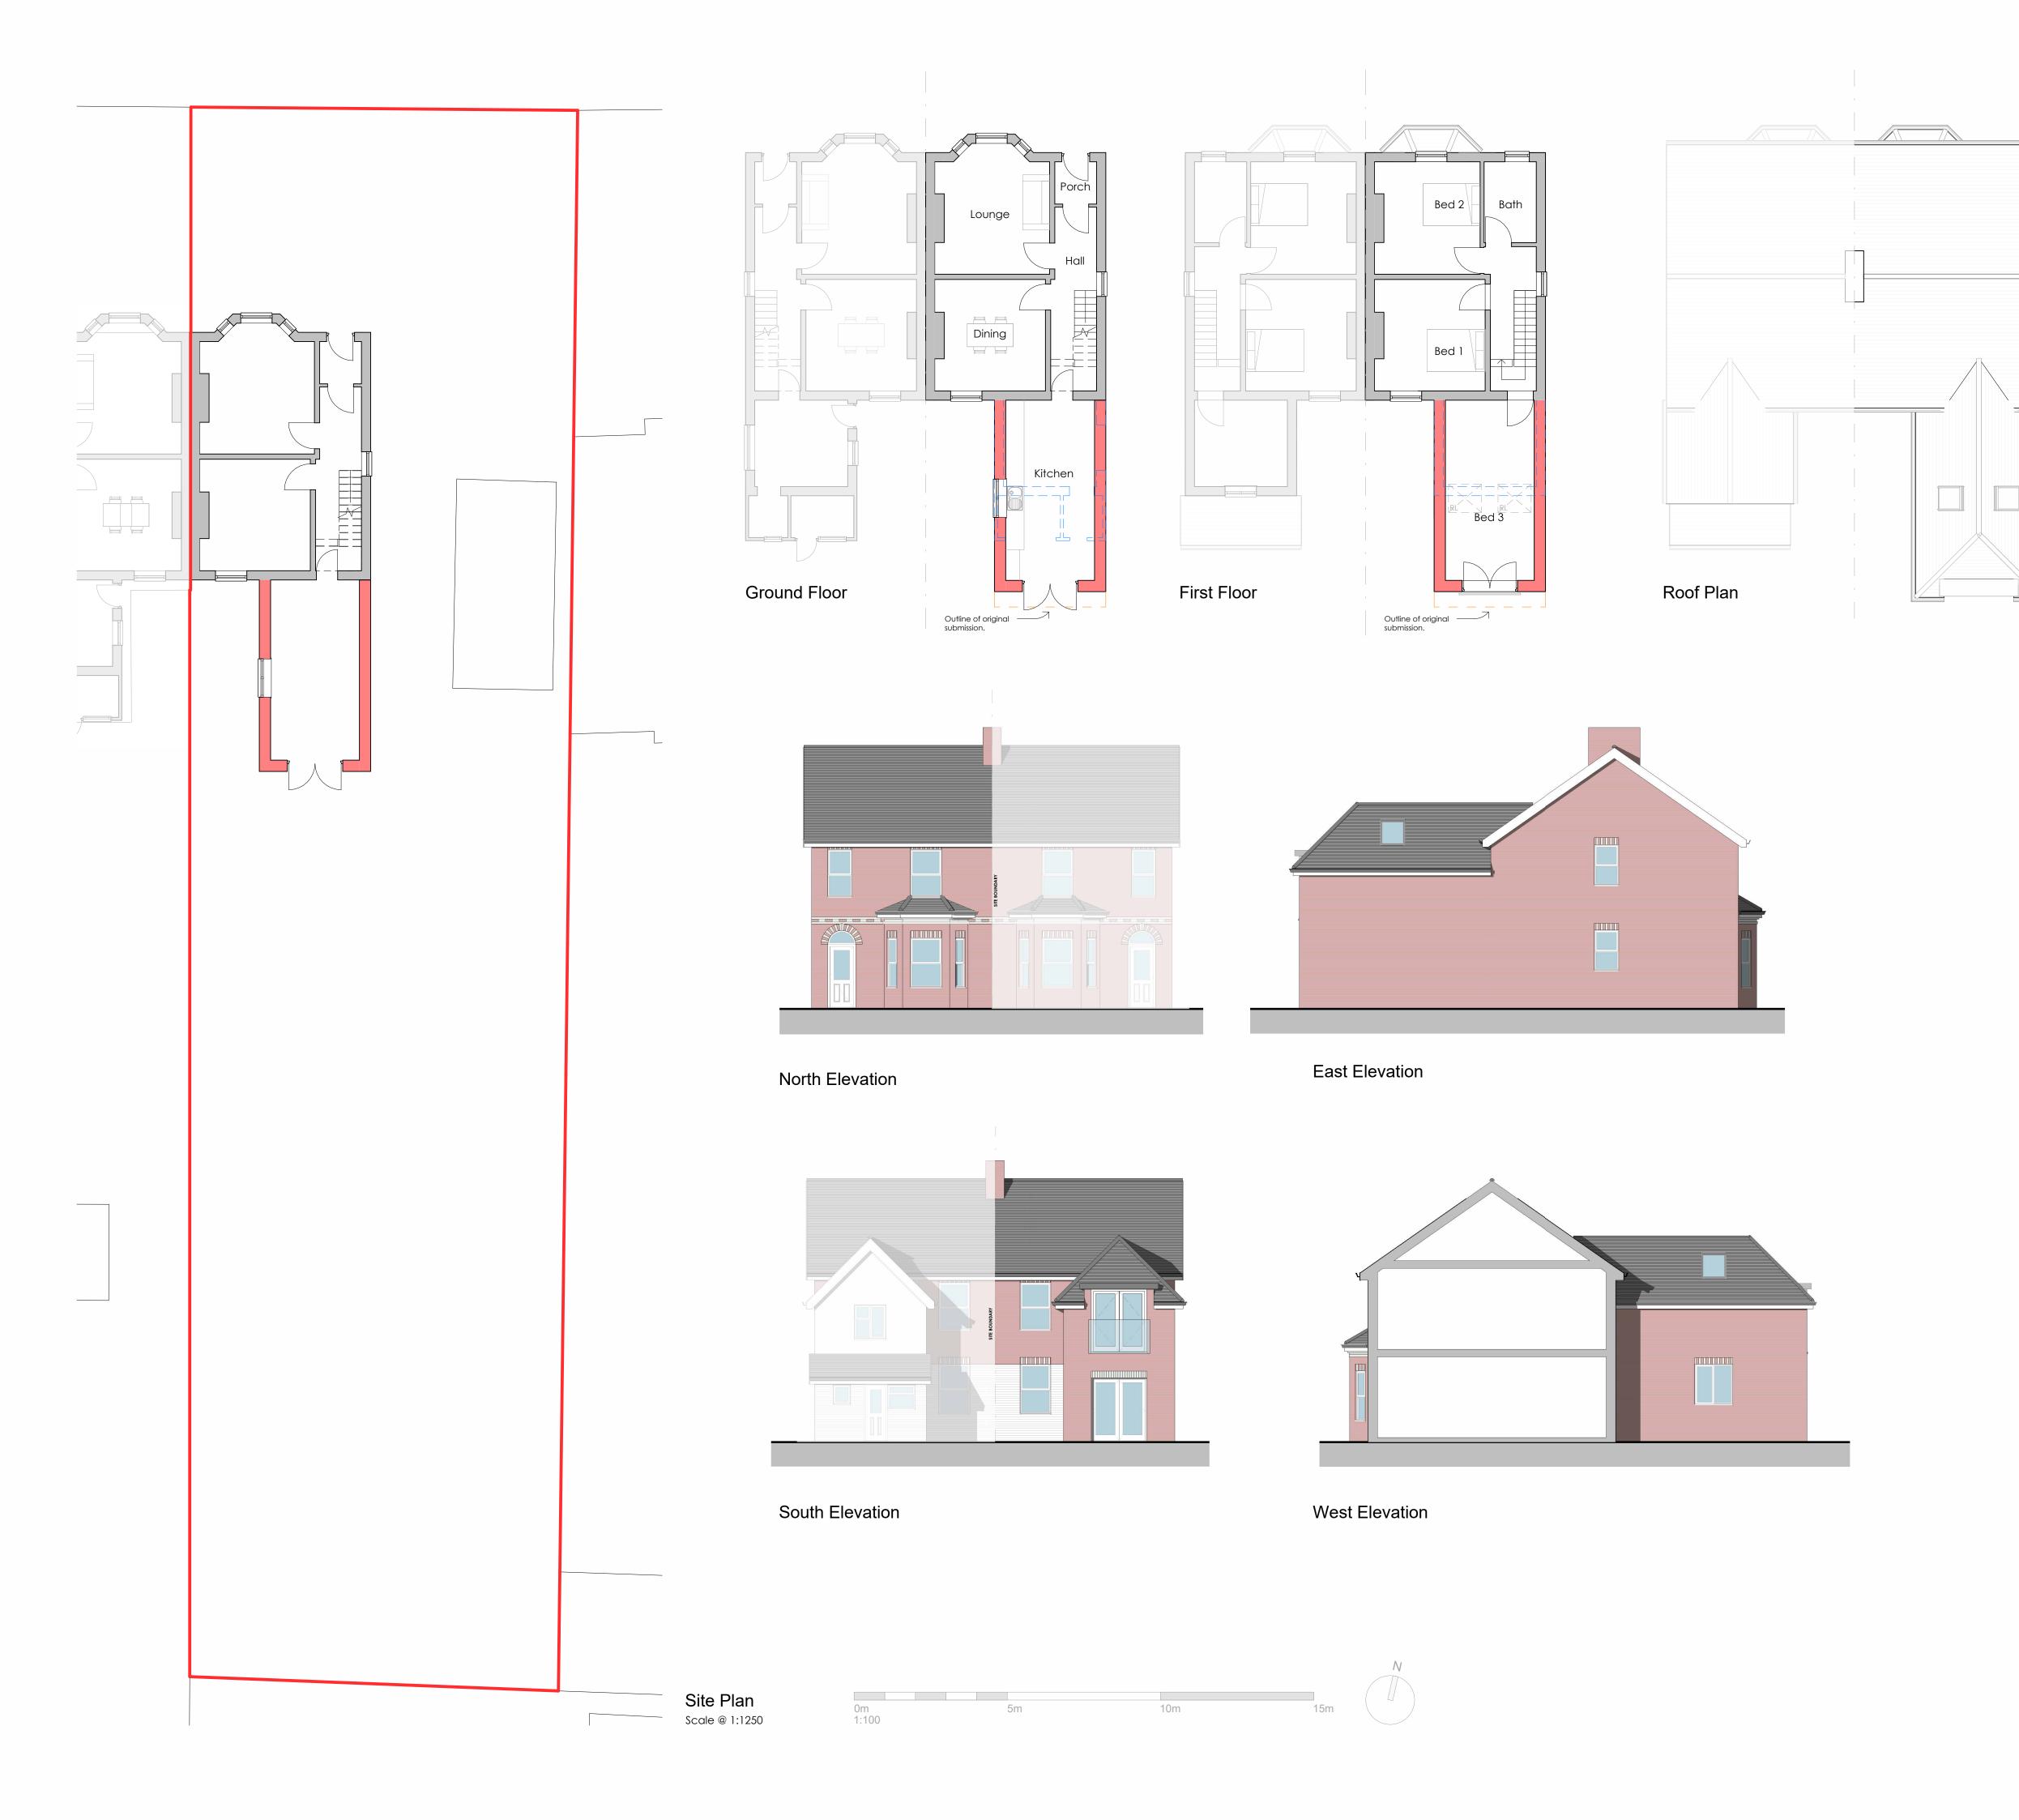

address

74 Dunyeats Road, Poole, BH18 8AH

Proposed Plans and Elevations

proj no. dwg no. date status
23-126 PL02 31/08/23 PL
revision drawn checked scale size
A JR IF As indicated A1