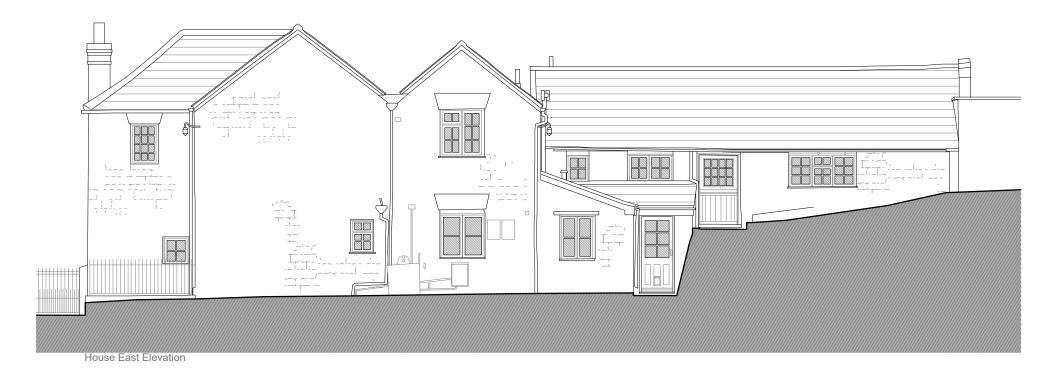

**Grove House** 

drawn/check date

title Existing Elevations date 14.07.23 1:100 @ A3 scale AB/TP drawn/checked drg 1843/020 rev \* Planning

Mill Farm Barns, Tuckers Lane, Baltonsborough, Glastonbury, BA6 8RH :: t 01458 445100 :: info@orme-architecture.com