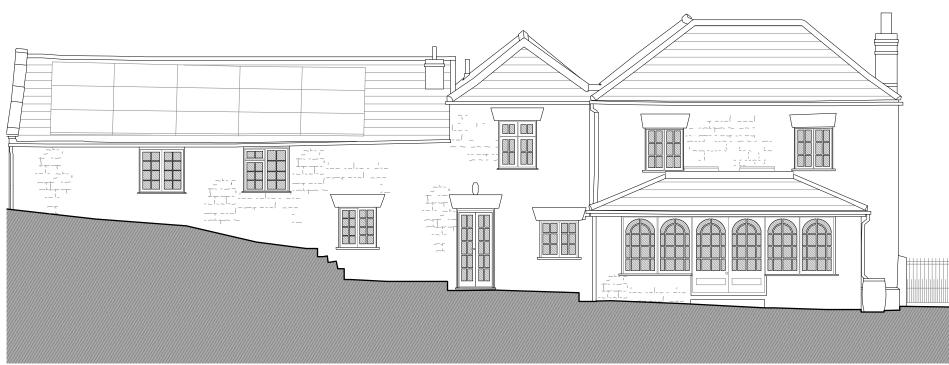

House West Elevation

revision

The title, copyright and confidential information in this document belongs to Orme Limited, all rights reserved. All dimensions to be checked on site before work commences and any discrepancies reported to the Architect immediately. This drawing is to be read in conjunction with other documents issued by the Architect.

**Grove House** 

drawn/check date

title Existing Elevations date 14.07.23 1:100 @ A3 scale AB/TP drawn/checked drg 1843/020 rev \* Planning

Mill Farm Barns, Tuckers Lane, Baltonsborough, Glastonbury, BA6 8RH :: t 01458 445100 :: info@orme-architecture.com