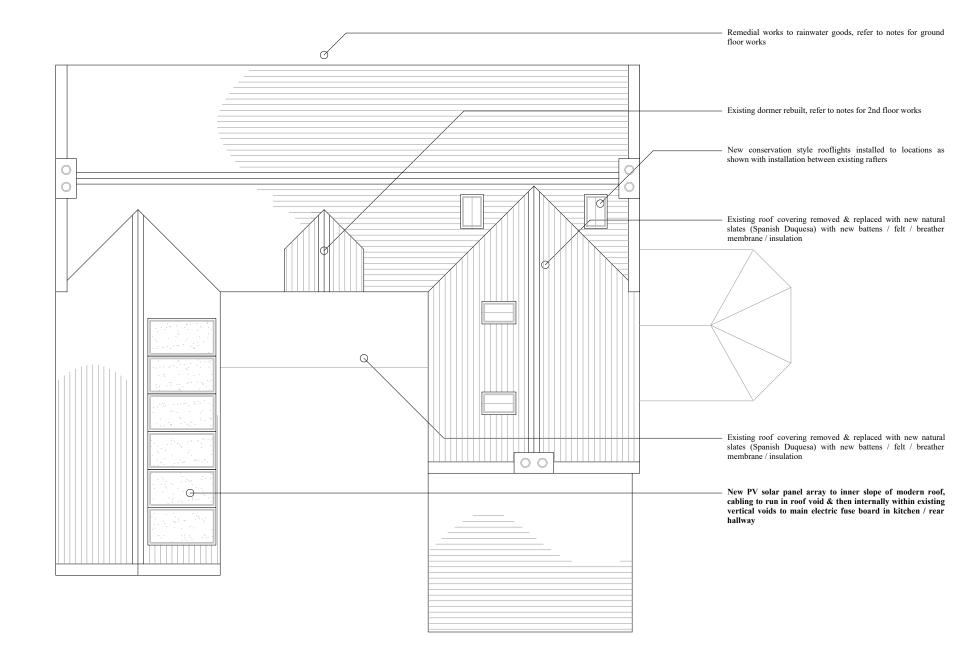

## **Roof Plan** As Proposed

| SCHEDULE OF MATERIALS                               |                                                                                                                                                                                               |                                                                |  |  |  |  |  |  |
|-----------------------------------------------------|-----------------------------------------------------------------------------------------------------------------------------------------------------------------------------------------------|----------------------------------------------------------------|--|--|--|--|--|--|
| Proposed Replacement Rear Dormer to 2nd Floor Attic |                                                                                                                                                                                               |                                                                |  |  |  |  |  |  |
| Roof                                                | Natural "Duquesa" slate (see associated product brochure)                                                                                                                                     |                                                                |  |  |  |  |  |  |
|                                                     | Supplier<br>Country of Origin<br>Reference<br>Colour                                                                                                                                          | Independent Slate Supplies<br>Spain<br>Duquesa<br>Blue / Black |  |  |  |  |  |  |
| Dormer Cheecks                                      | Natural "Duquesa" slate (see associated product brochure)<br>Painted timber (colour to match existing)<br>Painted timber<br>Painted timber<br>Painted timber<br>Traditional rolled lead sheet |                                                                |  |  |  |  |  |  |
| Windows                                             |                                                                                                                                                                                               |                                                                |  |  |  |  |  |  |
| Sill                                                |                                                                                                                                                                                               |                                                                |  |  |  |  |  |  |
| Fascias                                             |                                                                                                                                                                                               |                                                                |  |  |  |  |  |  |
| Soffits                                             |                                                                                                                                                                                               |                                                                |  |  |  |  |  |  |
| Flashings                                           |                                                                                                                                                                                               |                                                                |  |  |  |  |  |  |