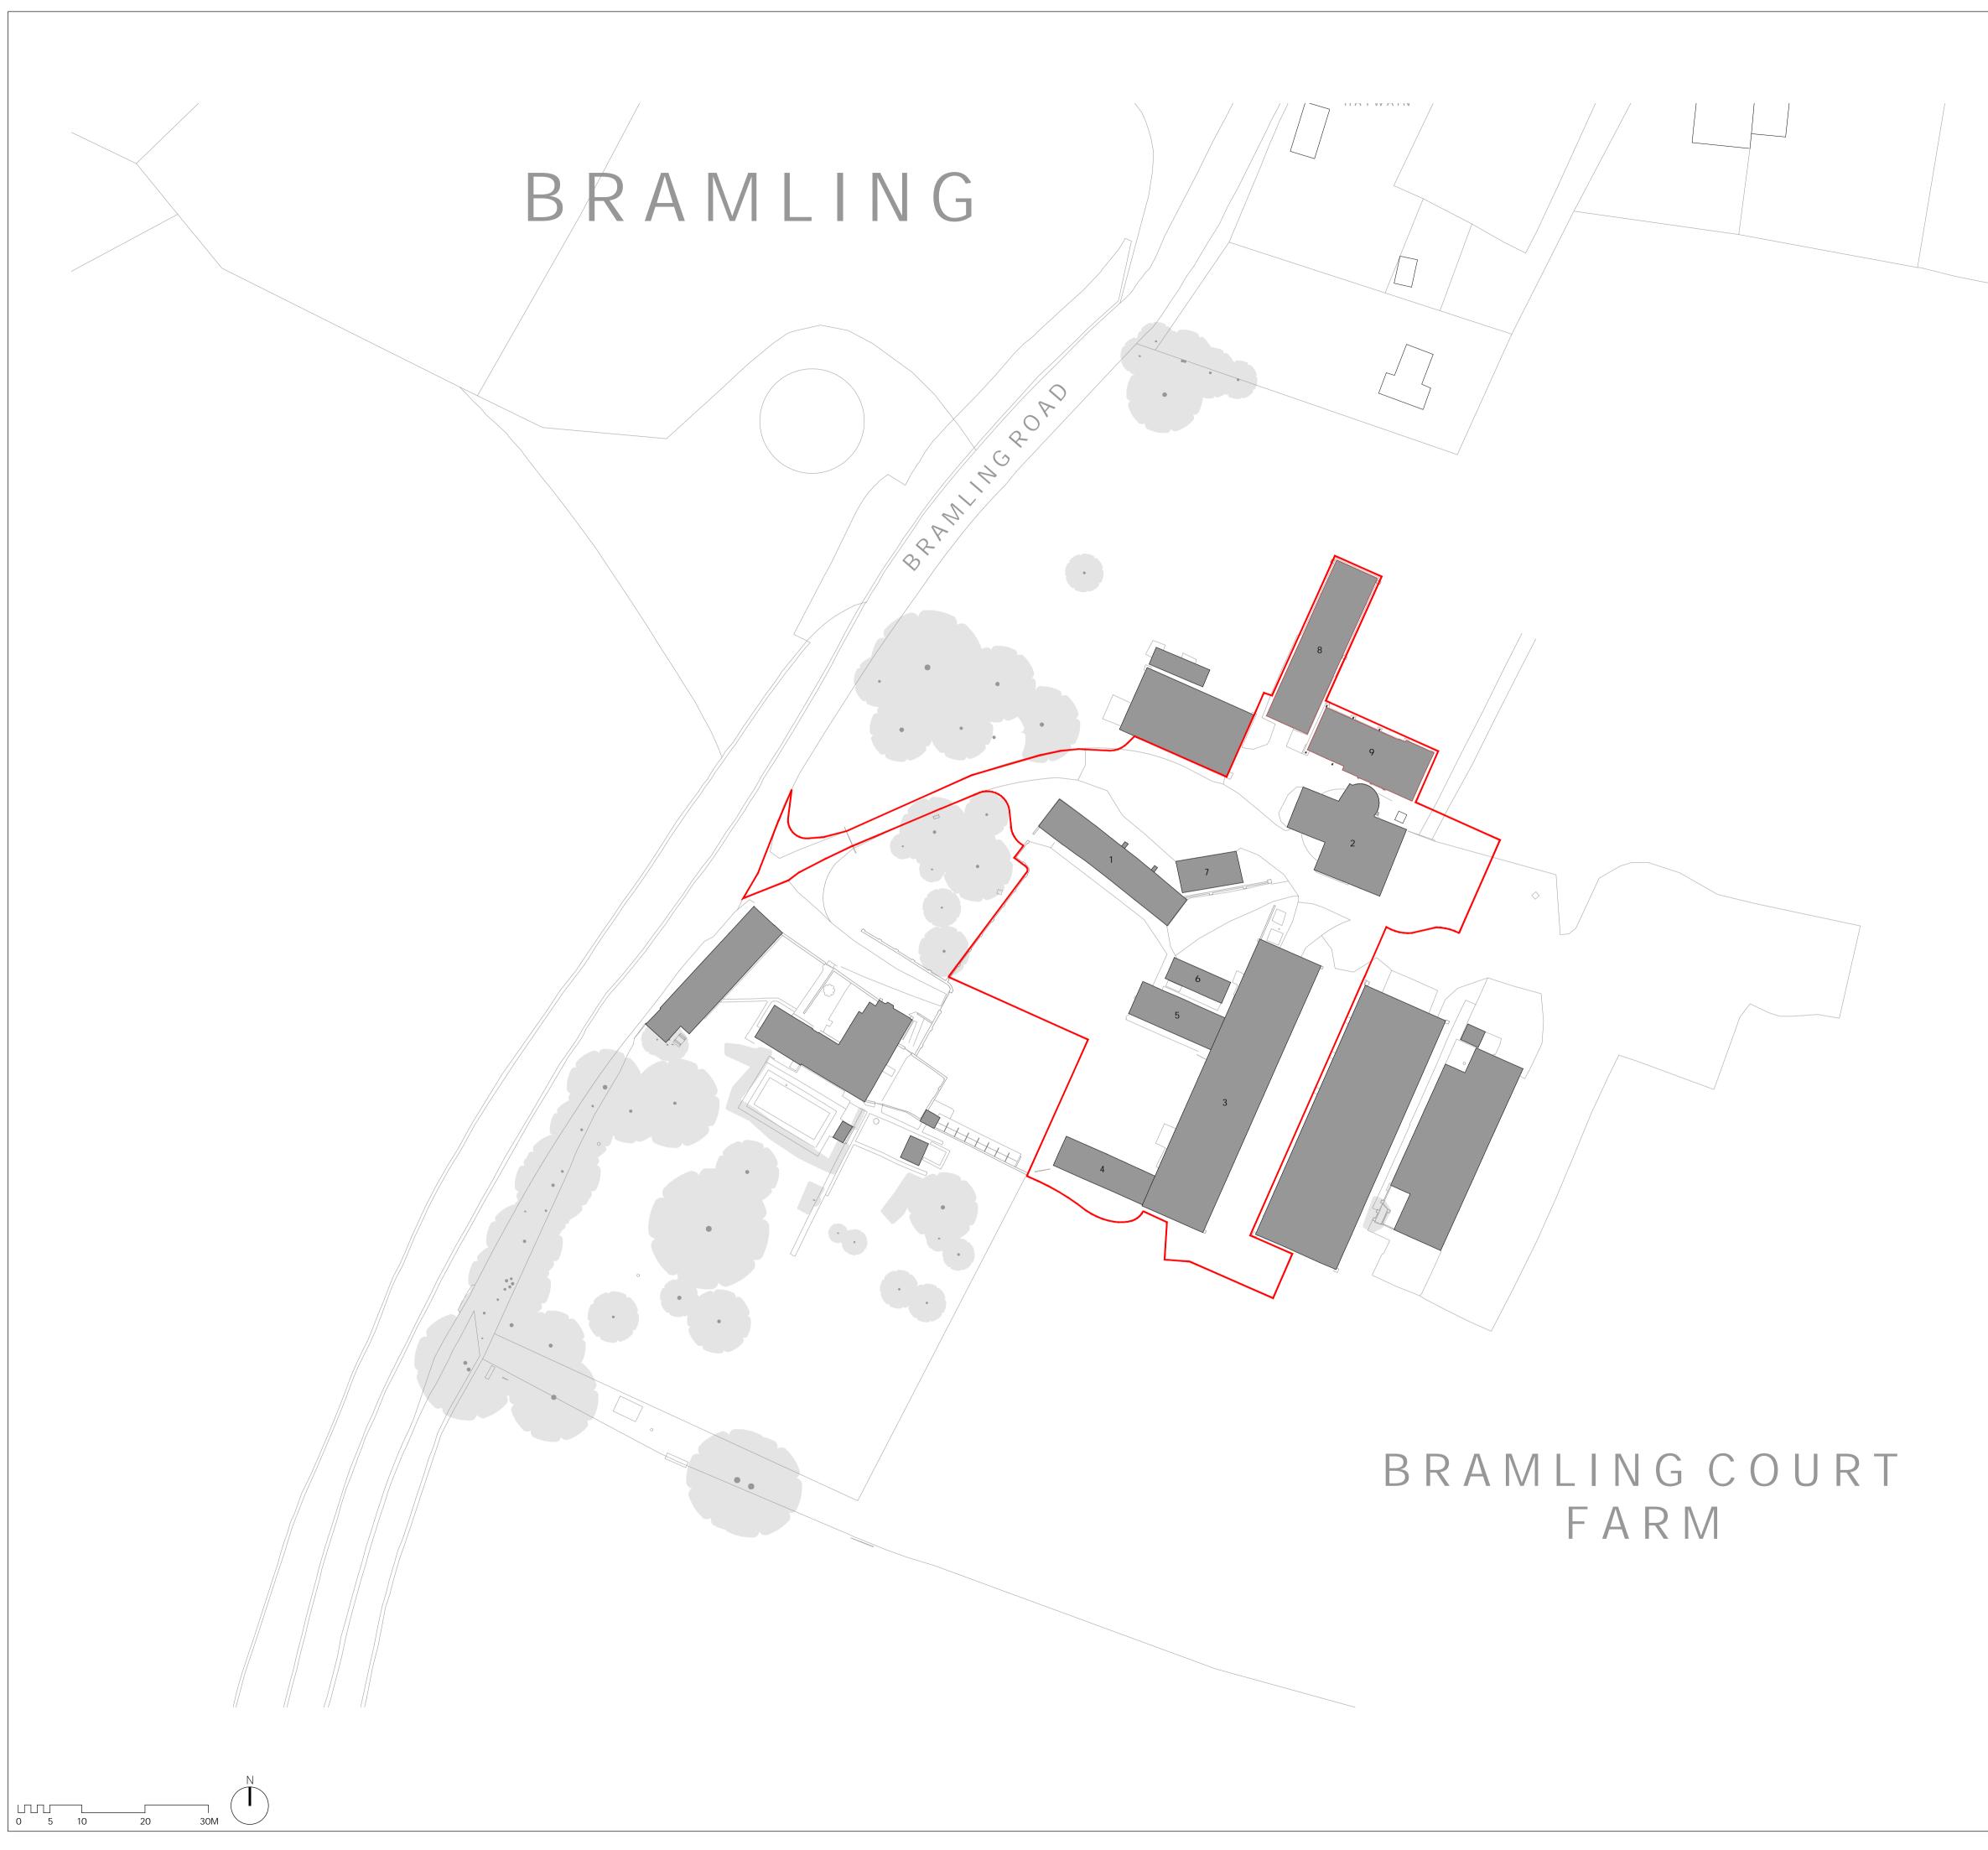

| TLANE | TO E<br>CON<br>TAYL                                                                                                                                                         | BE CHECKED OI<br>JUNCTION WIT                                             | N SITE. THIS DRAWI<br>H ALL CONSULTANT | LIMITED COMPANY                                                          |
|-------|-----------------------------------------------------------------------------------------------------------------------------------------------------------------------------|---------------------------------------------------------------------------|----------------------------------------|--------------------------------------------------------------------------|
|       | Key<br>1<br>2<br>3<br>4<br>5<br>6                                                                                                                                           | /<br>Shoot Scho<br>Oast<br>Potato Sheo<br>Byre<br>Piggery<br>Static Caray | ł                                      |                                                                          |
|       | 789                                                                                                                                                                         | Car Port<br>Grain Store<br>Grain Drier                                    | / Bins                                 |                                                                          |
|       |                                                                                                                                                                             |                                                                           |                                        |                                                                          |
|       | REV                                                                                                                                                                         | DATE                                                                      | DESCRIPTION                            |                                                                          |
|       |                                                                                                                                                                             |                                                                           |                                        |                                                                          |
|       |                                                                                                                                                                             |                                                                           |                                        |                                                                          |
|       |                                                                                                                                                                             | 01227 668 073<br>hello@taylorhare.coi<br>taylorhare.com                   |                                        | TaylorHare<br>Architects<br>The Cowshed<br>Overland Lane<br>Ash, CT3 2LE |
|       | PROJECT:<br>2203_BFSG<br>Bramling Court Farmhouse<br>Mr & Mrs Whitebread                                                                                                    |                                                                           |                                        |                                                                          |
|       | DRAWING TITLE:<br>Proposed - Site Wide<br>Existing Block Plan<br>SCALE:<br>1:500 @ A1<br>DATE DRAWN:<br>January 2023<br>STATUS:<br>Planning<br>DRAWING NUMBER:<br>REVISION: |                                                                           |                                        |                                                                          |
|       |                                                                                                                                                                             |                                                                           |                                        |                                                                          |
|       |                                                                                                                                                                             |                                                                           |                                        |                                                                          |
|       |                                                                                                                                                                             |                                                                           | 3002                                   | KE VISIUN:                                                               |