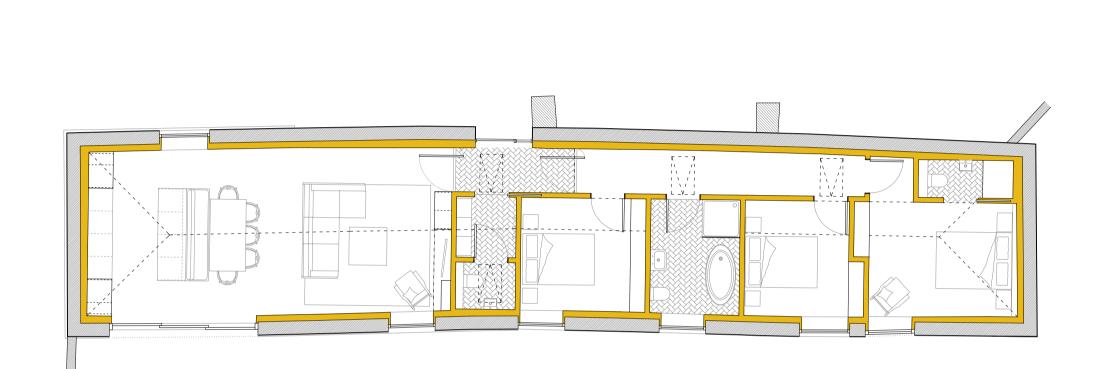

Proposed - Ground Floor Plan Shoot School

Unit 1

Key Plan Proposed Units

DESCRIPTION

DO NOT SCALE FROM THIS DRAWING. ALL DIMENSIONS ARE TO BE CHECKED ON SITE. THIS DRAWING IS TO BE READ IN CONJUNCTION WITH ALL CONSULTANTS INFORMATION.

DRAWING TITLE:

Shoot School - Proposed Ground Floor Plan

SCALE: 1:00 @ A1 DATE DRAWN: February 2023

Planning

DRAWING NUMBER: 2203\_3110