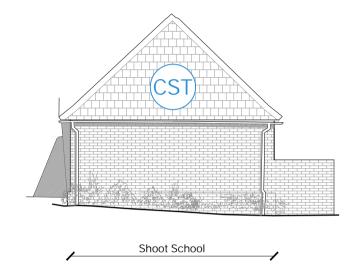

## Ecology Key

CST

Crevice Space Tile / Bat Access Tile

Integrated Bat Tube

Loft Retention

Proposed - North Elevation
The Oast

REV DATE DESCRIPTION

The Cowshed
Overland Lane
Ash, CT3 2LE