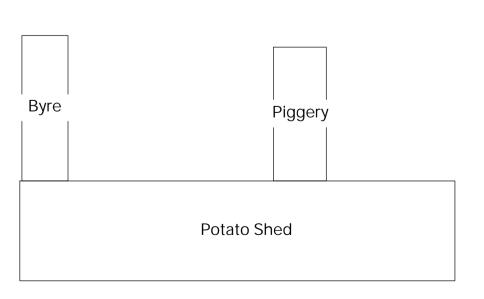

Proposed - Ground Floor Plan
Potato Shed, Piggery & Byre

Key Plan Proposed Units

Key Plan
Existing Buildings

DO NOT SCALE FROM THIS DRAWING. ALL DIMENSIONS ARE TO BE CHECKED ON SITE. THIS DRAWING IS TO BE READ IN CONJUNCTION WITH ALL CONSULTANTS INFORMATION.