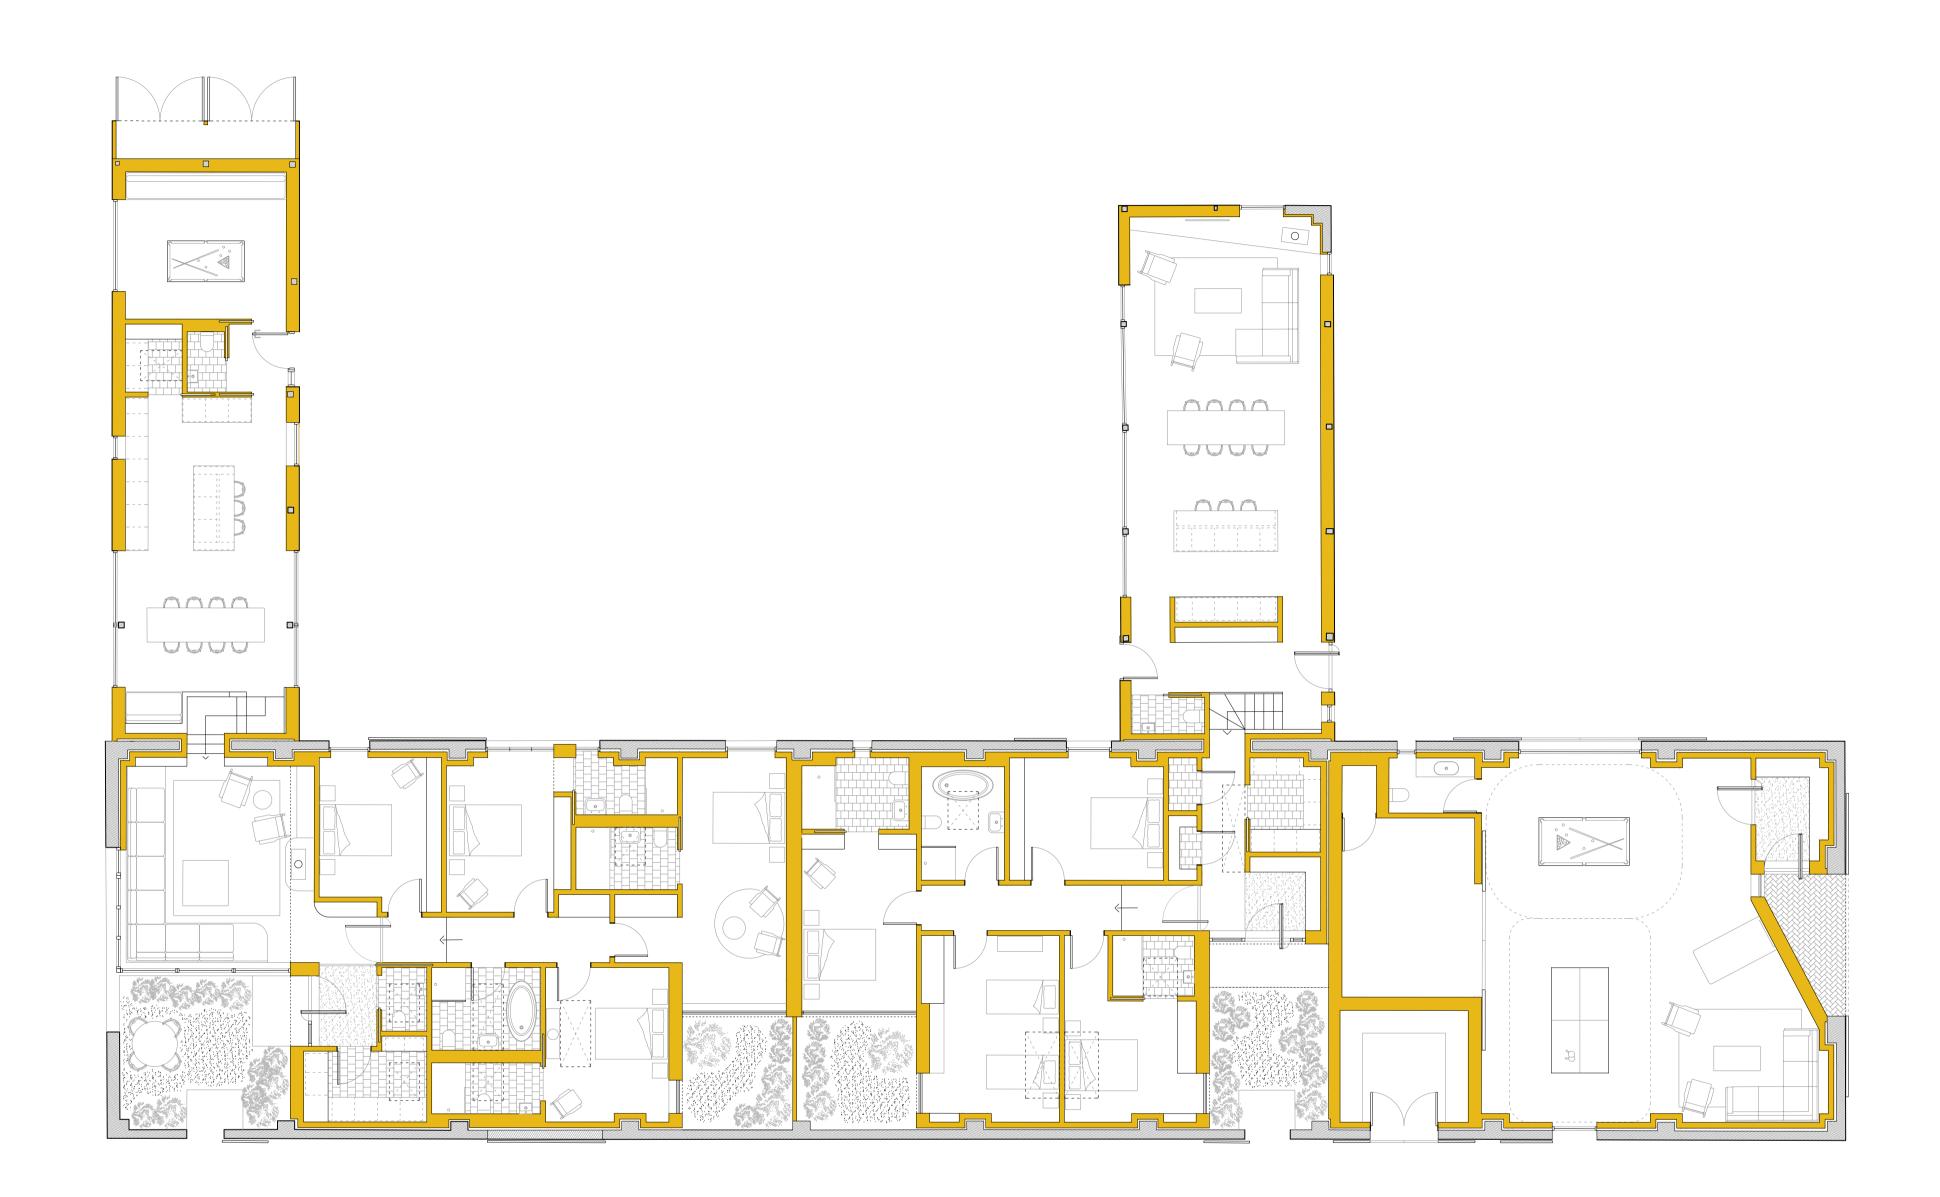

Proposed - Ground Floor Plan
Potato Shed, Piggery & Byre

Key Plan Proposed Units

Key Plan
Existing Buildings

DO NOT SCALE FROM THIS DRAWING. ALL DIMENSIONS ARE TO BE CHECKED ON SITE. THIS DRAWING IS TO BE READ IN CONJUNCTION WITH ALL CONSULTANTS INFORMATION.

TAYLORHARE ARCHITECTS IS A LIMITED COMPANY REGISTERED IN ENGLAND AND WALES: NO. 10695684.

TaylorHare

PROJECT:

2203\_BFSG
Bramling Court Farmhouse
Mr & Mrs Whitebread

DRAWING TITLE:

Proposed - Potato Shed, Byre & Piggery Ground Floor Plan (split levels)

DRAWN BY:

CHECKED BY:

06

13

SCALE: 1:100 @ A1 DATE DRAWN: December 2023

Planning

2203\_3130