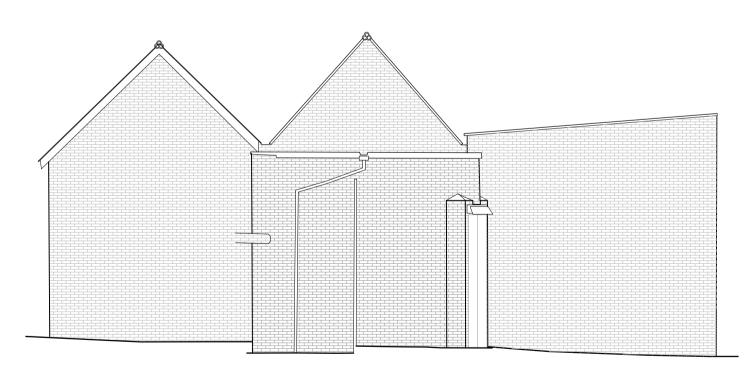

Existing - West Elevation The Oast





0 1 2 3 4 5M



Existing - South Elevation





| DO NOT SCALE FROM THIS DRAWING. ALL DIMENSIONS ARE<br>TO BE CHECKED ON SITE. THIS DRAWING IS TO BE READ IN<br>CONJUNCTION WITH ALL CONSULTANTS INFORMATION.<br>TAYLORHARE ARCHITECTS IS A LIMITED COMPANY<br>REGISTERED IN ENGLAND AND WALES: NO. 10695684. |                                                            |
|-------------------------------------------------------------------------------------------------------------------------------------------------------------------------------------------------------------------------------------------------------------|------------------------------------------------------------|
|