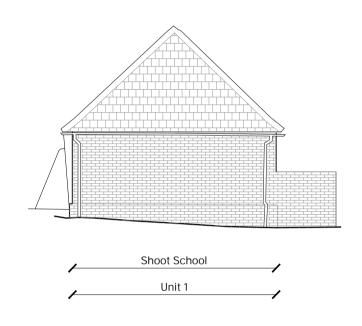

TAYLORHARE ARCHITECTS IS A LIMITED COMPANY REGISTERED IN ENGLAND AND WALES: NO. 10695684.

PROJECT:

2203\_BFSG - Farm Masterplan
Bramling Court Farm
Mr & Mrs Whitebread

DRAWING TITLE: Shoot School - Existing Elevations