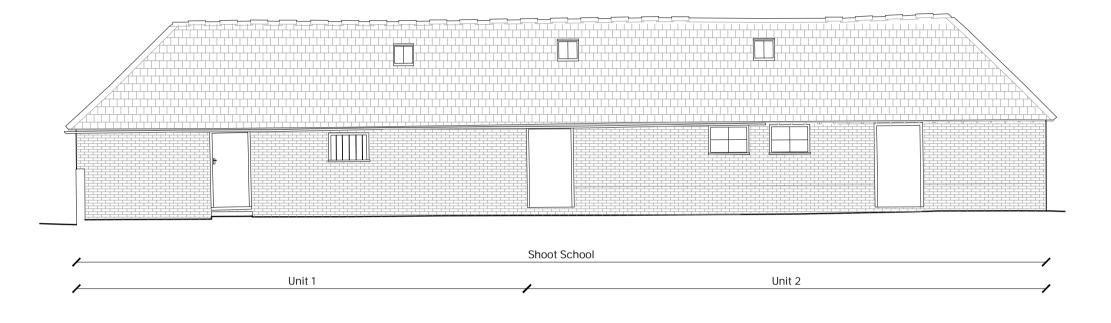

TAYLORHARE ARCHITECTS IS A LIMITED COMPANY REGISTERED IN ENGLAND AND WALES: NO. 10695684.

PROJECT:

2203\_BFSG - Farm Masterplan
Bramling Court Farm
Mr & Mrs Whitebread

DRAWING TITLE: Shoot School - Existing Elevations