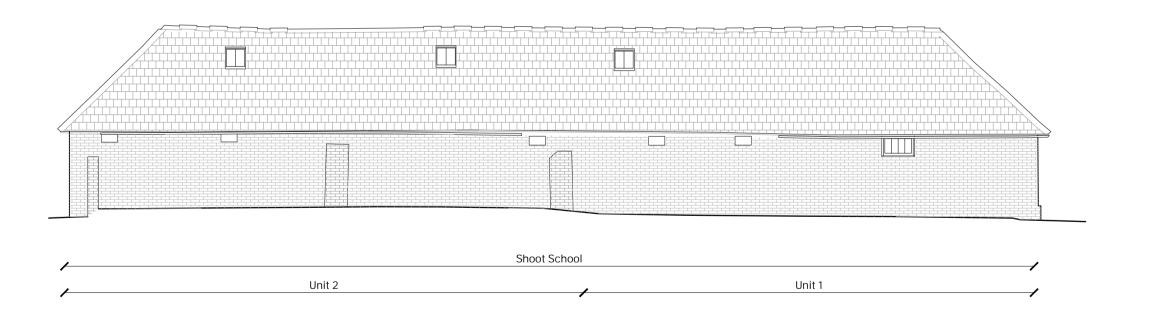

TAYLORHARE ARCHITECTS IS A LIMITED COMPANY REGISTERED IN ENGLAND AND WALES: NO. 10695684.

PROJECT:

2203\_BFSG - Farm Masterplan
Bramling Court Farm
Mr & Mrs Whitebread

DRAWING TITLE: Shoot School - Existing Elevations