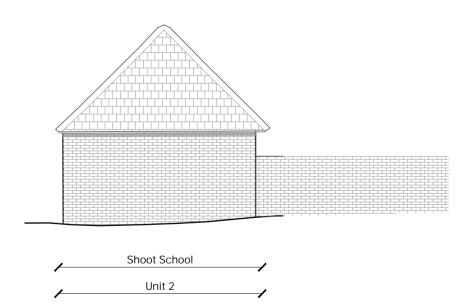

TAYLORHARE ARCHITECTS IS A LIMITED COMPANY REGISTERED IN ENGLAND AND WALES: NO. 10695684.

PROJECT:

2203\_BFSG - Farm Masterplan
Bramling Court Farm
Mr & Mrs Whitebread

DRAWING TITLE: Shoot School - Existing Elevations