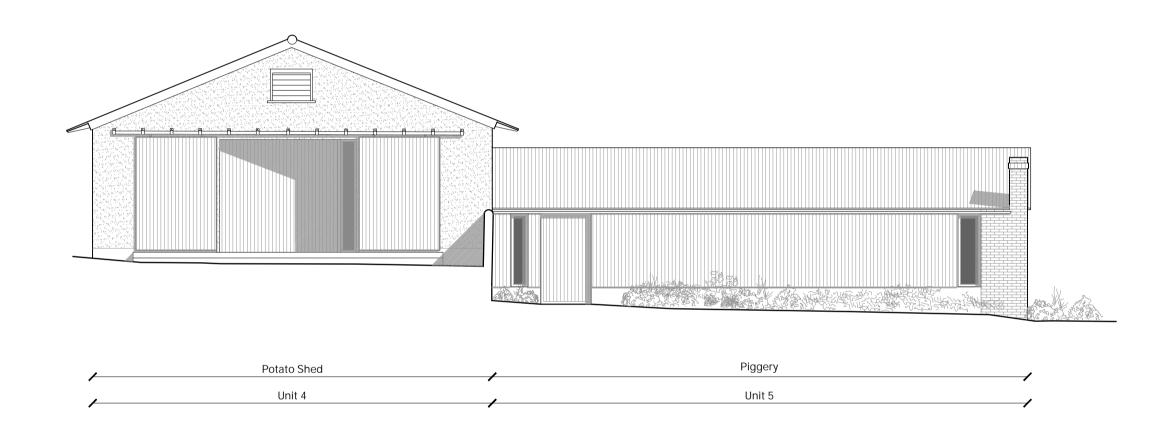

Proposed - West Elevation Potato Shed, Byre & Piggery

Potato Shed

Proposed - North Elevation
Potato Shed & Piggery

Proposed - South Elevation

Proposed - South Elevation
Potato Shed & Byre

Proposed - North Elevation

01227 668 073 hello@taylorhare.com taylorhare.com

Overland Lar Ash, CT3 2LE

PROJECT:

2203\_BFSG

Bramling Court Farmhouse

Mr & Mrs Whitebread

DRAWING TITLE:

Proposed - Potato Shed, Byre & Piggery Elevations (1 of 2)