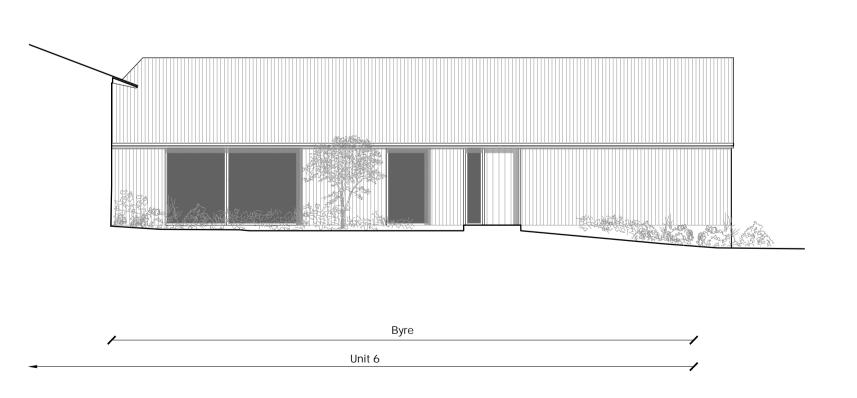

Proposed - West Elevation Potato Shed, Byre & Piggery

Potato Shed

Proposed - North Elevation
Potato Shed & Piggery

Proposed - South Elevation

Proposed - South Elevation
Potato Shed & Byre

Proposed - North Elevation

01227 668 073 hello@taylorhare.com taylorhare.com

Overland Lar Ash, CT3 2LE

PROJECT:

2203\_BFSG

Bramling Court Farmhouse

Mr & Mrs Whitebread

DRAWING TITLE:

Proposed - Potato Shed, Byre & Piggery Elevations (1 of 2)