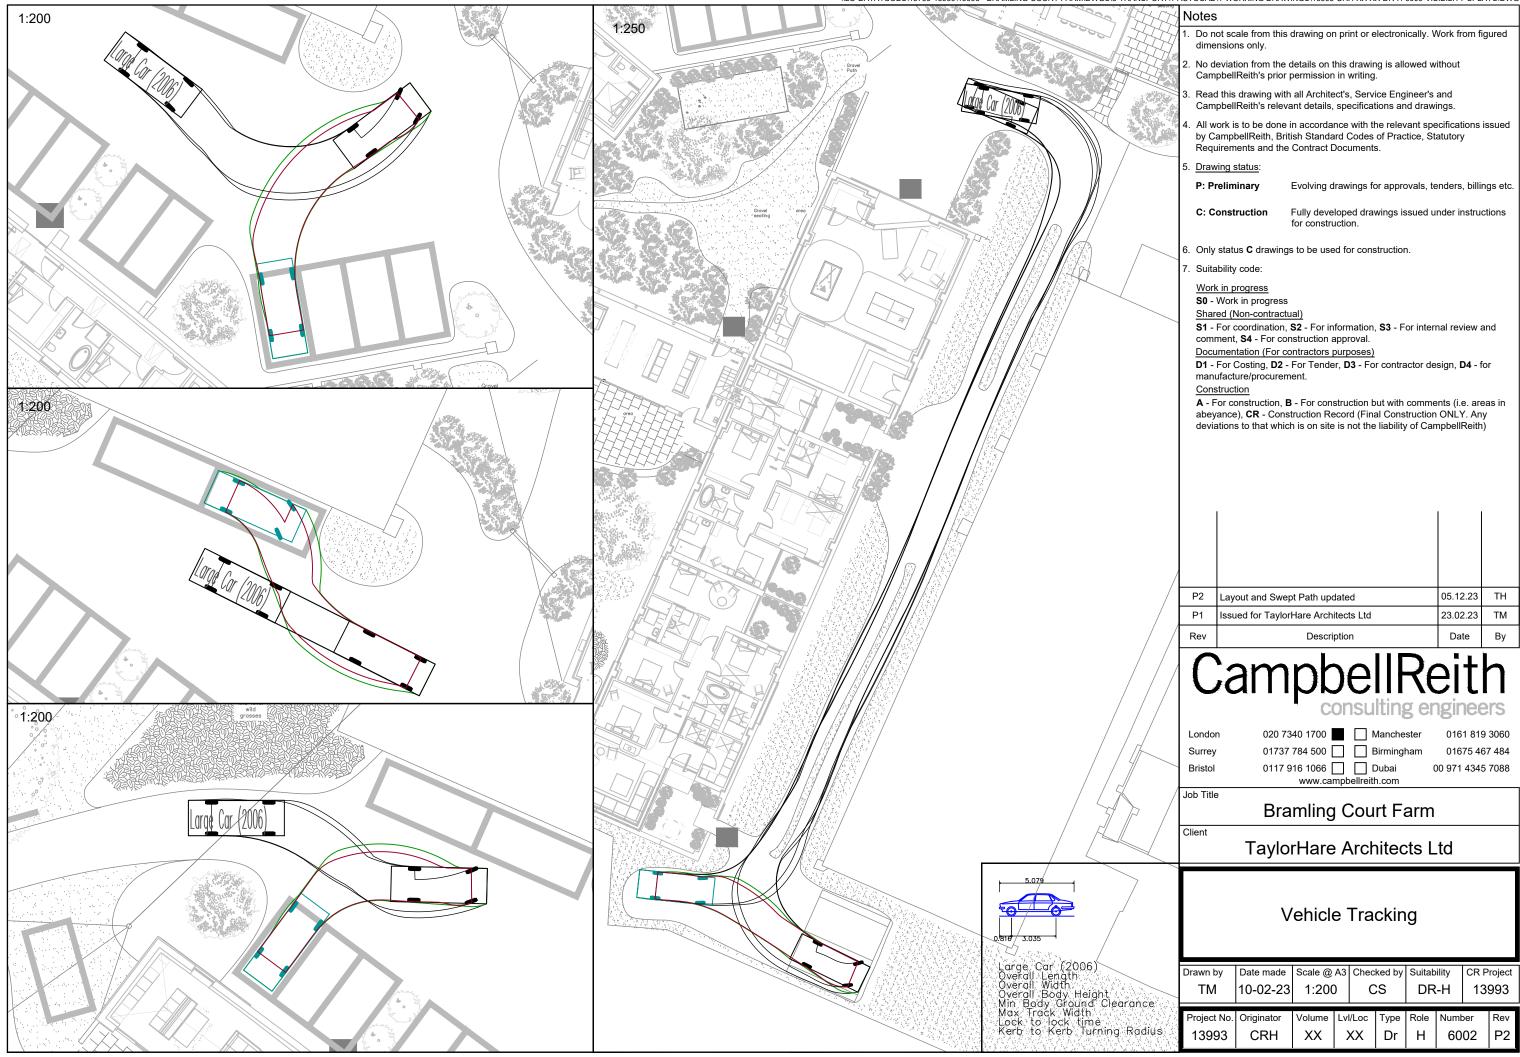

## Campbell Reith consulting engineers

Appendix 8

TRICS data

TRICS 7.9.4 120123 B21.15 Database right of TRICS Consortium Limited, 2023. All rights reserved DAY DETAILS FOR ME-16-C-01 Thursday 26/01/23

CampbellReith Linkfield Lane Redhill Licence No: 426201

Site reference: ME-16-C-01 Survey date: 27/05/09 Day of week: Wednesday

Survey type: Manual Count
AM weather: Mild and Heavy Rain
PM weather: Mild and Windy

Initial car park occupancy: 2 Final car park occupancy: 0

BRACKETED ACCUMULATION FIGURES ARE NOT ABSOLUTE

Parking Capacity 5% (20 On-Site Spaces)

Data proportions in %

 Motor cars
 100
 Motor cycles
 0
 Public service
 0

 Light goods
 0
 OGV (1)
 0
 OGV (2)
 0

 Taxis
 0

Servicing Vehicles count recorded No

| Time        | Arr 1 | Dep 3 | Totals 4 | Parking Accum |