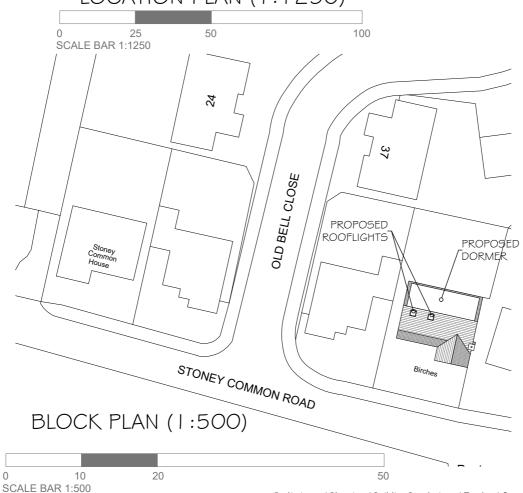

## LOCATION PLAN (1:1250)

(Preliminary / Planning / Building Regulations / Tender / Contract / Construction)

Project Status Planning alun design consultancy ltd alun design Neville House, Station Road Project consultancy Wendens Ambo, Birches, rchitectural desig Saffron Walden, Essex CB11 4LB Stoney Common Road, roject manage T: 01799 540600 Stansted Mountfitchet, E: info@alundesign.com www.alundesign.com Essex Drawing Title Date Scale at A4 Drawn Checked Dec 23 As Shown adc Location & Proposed Block Plans Site Post Code Revision **CM24 8ND** L/5290/23/PL-02