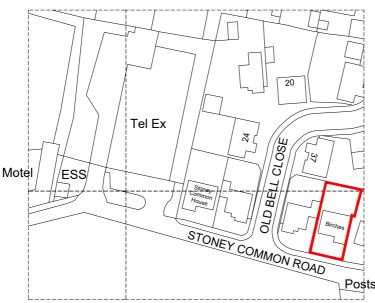

The contractor shall check and verify all dimensions and levels and report any apparent discrepancies to the architect prior to commencing work.

Ordnance Survey, (c) Crown Copyright 2023. All rights reserved. Licence number 100022432

## LOCATION PLAN (1:1250)

(Preliminary / Planning / Building Regulations / Tender / Contract / Construction)

Project Status Planning alun design consultancy ltd alun design Neville House, Station Road Project consultancy Wendens Ambo, Birches, rchitectural desig Saffron Walden, Essex CB11 4LB Stoney Common Road, roject manage T: 01799 540600 Stansted Mountfitchet, E: info@alundesign.com www.alundesign.com Essex Drawing Title Date Scale at A4 Drawn Checked Dec 23 As Shown adc Location & Proposed Block Plans Site Post Code Revision **CM24 8ND** L/5290/23/PL-02