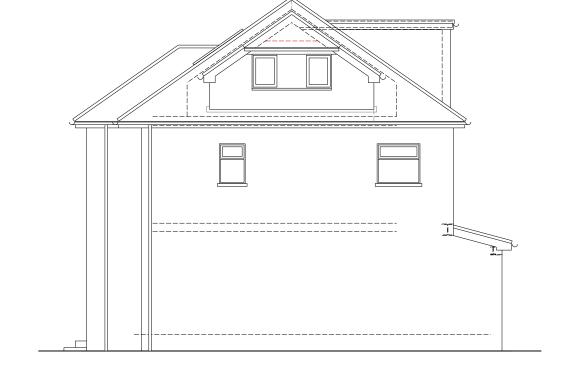

## Extension

8th November, 2023

Dimensions in MM Scale: 1:100 Size: A3 Contractor to set out and take site dimensions

SCALE FROM THIS DRAWING FOR PLANNING PURPOSES ONLY

Drawings: Laurence Clarke Tel: 02920 564 057 Mob: 07970 86 22 81 info@plan-itdesigner.co.uk

South (side)