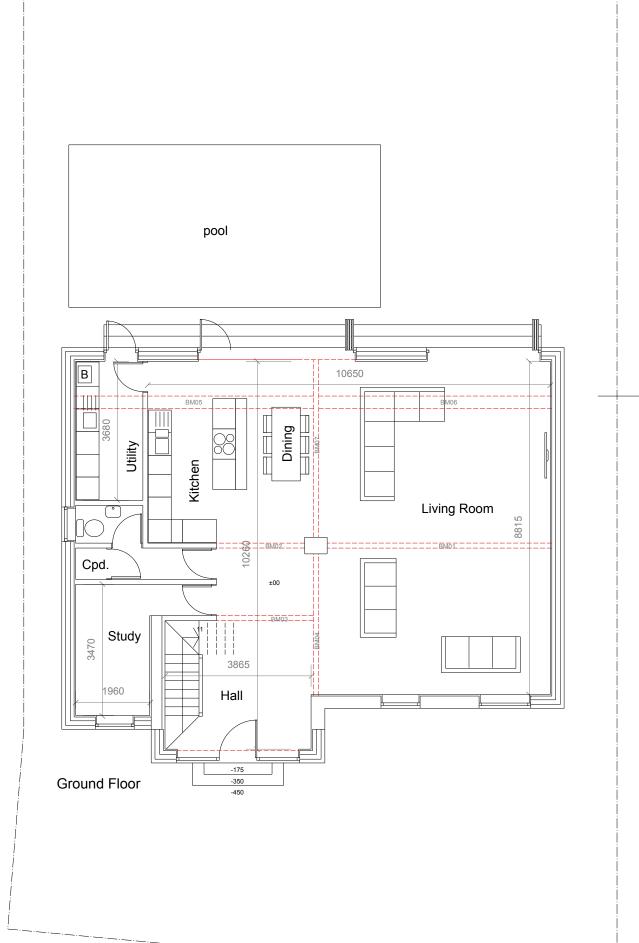

## **Extension**

8th November, 2023

Dimensions in MM Scale: 1:100 Size: A3 Contractor to set out and take site dimensions

SCALE FROM THIS DRAWING FOR PLANNING PURPOSES ONLY

Drawings: Laurence Clarke Tel: 02920 564 057 Mob: 07970 86 22 81 info@plan-itdesigner.co.uk

Structural Specifications to be confirmed with Structural Engineer

Build Over Sewer Agreement tba if necessary following confirmation sewer/drain locations

Party Wall Notices to be served where necessary in line with statutory guidelines & timescales

Plans (existing) Dwg. No: PDCR32723-200

10.80 meters

to rear neighbouring boundary

Mohammed Merzook 327 Cyncoed Road Cardiff CF23 6PD