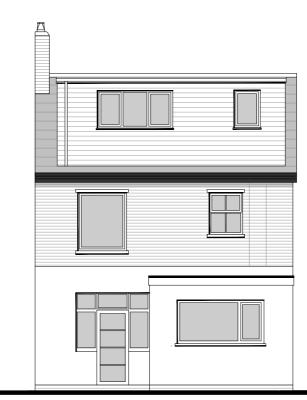

Existing Front Elevation

Existing Rear Elevation

| Existing Elevations - Shee<br>Scale 1:100     | PROJECT REF: 23010 |
|-----------------------------------------------|--------------------|
| 5 St Mary's Road, Whitch<br>Cardiff, CF14 7AH | urch, PAGE:        |