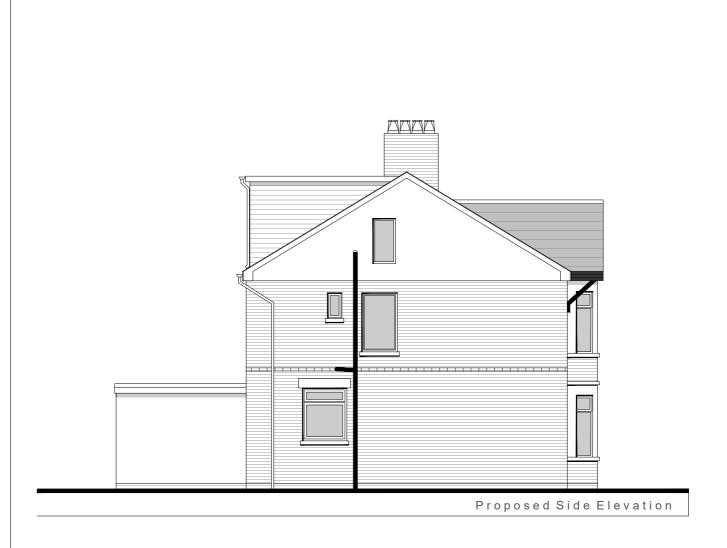

| TITLE:   | Proposed side elevation<br>Scale 1:100             | PROJECT REF: 23010 |
|----------|----------------------------------------------------|--------------------|
| ADDRESS: | 5 St Mary's Road, Whitchurch,<br>Cardiff, CF14 7AH | PAGE:              |