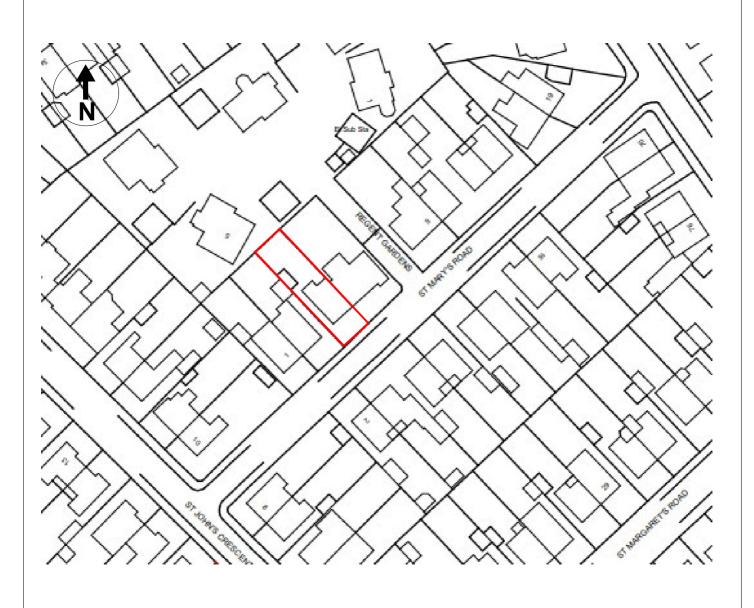

DDO IECT DEE

| STARLIGHT LOFT CONVERSIONS | 7 |  |  |
|----------------------------|---|--|--|
|----------------------------|---|--|--|

| TITLE:   |                                                    | PROJECT REF: |  |
|----------|----------------------------------------------------|--------------|--|
|          | Location plan 1:1250                               | 23010        |  |
| ADDRESS: | 5 Ot Manuala David Mile Walkarrala                 | PAGE:        |  |
|          | 5 St Mary's Road, Whitchurch,<br>Cardiff, CF14 7AH | 2            |  |