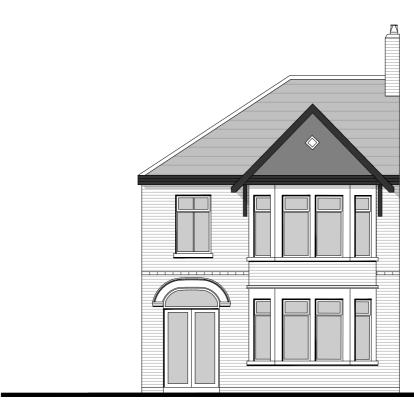

Proposed Front Elevation

Proposed Rear Elevation

|   | TITLE:                                                   | PROJECT REF: |
|---|----------------------------------------------------------|--------------|
| - | Proposed elevations Scale 1:100                          | 23010        |
|   | ADDRESS: 5 St Mary's Road, Whitchurch, Cardiff, CF14 7AH | PAGE:        |