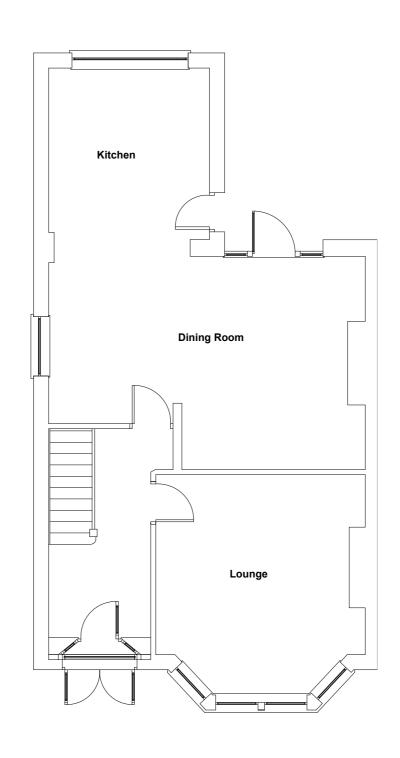

|   | Existing ground floor plan Scale 1:75                      | 23010 |
|---|------------------------------------------------------------|-------|
| , | ADDRESS:  5 St Mary's Road, Whitchurch,  Cardiff, CF14 7AH | PAGE: |