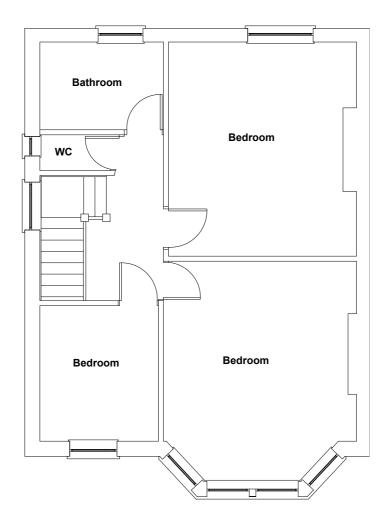

|   | TITLE:                                          | PROJECT REF: |
|---|-------------------------------------------------|--------------|
| _ | Existing first-floor plan<br>Scale 1:75         | 23010        |
|   | 5 St Mary's Road, Whitchurch, Cardiff, CF14 7AH | PAGE:        |