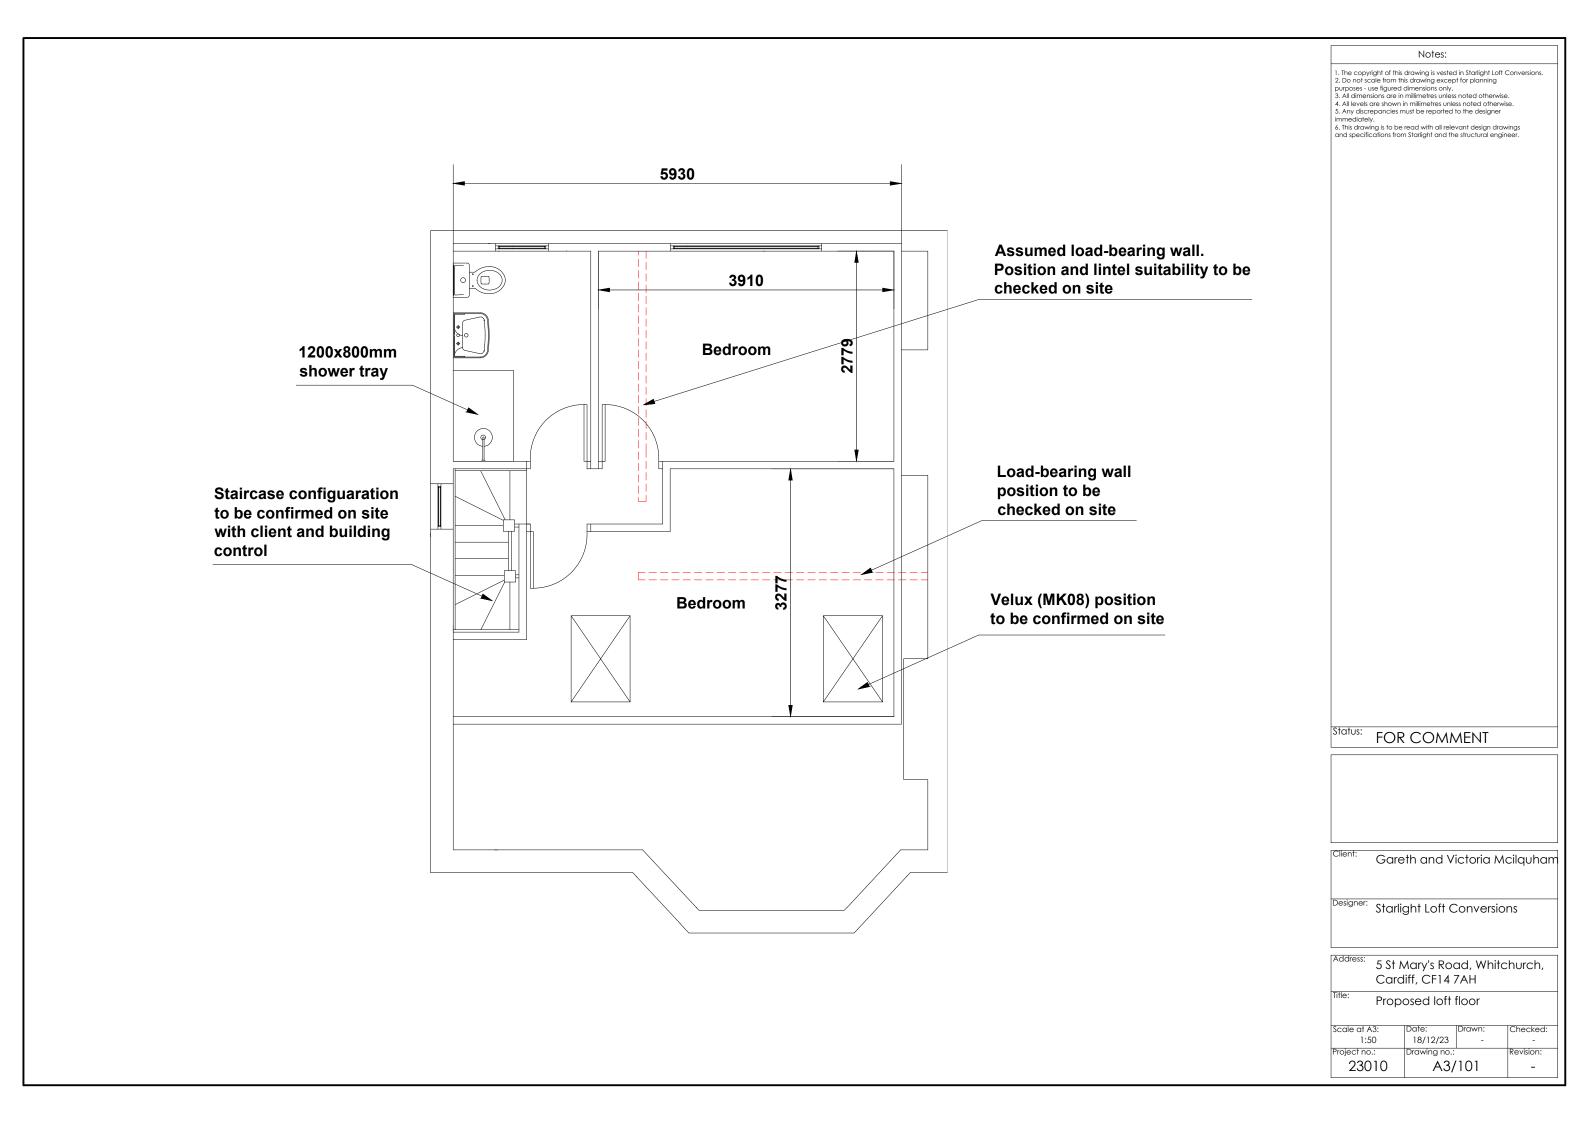

## **NOTES**

- 1 The following drawings are a diagrammatic representation of what has been agreed between the client and Starlight and does not form part of the contract.
- 2 Use figured dimensions only. Do not scale from the drawings.
- 3 All dimensions, load-bearing walls and calculations to be checked prior to work commencing.
- 4 Stair and bathroom configurations, and Velux/ rooflight positions, to be agreed between the client and Starlight on site.
- If the client requires any further information or clarification, please contact Starlight Loft Conversions directly.
- The designer accepts no responsibility for the dimensions and/or setting out.