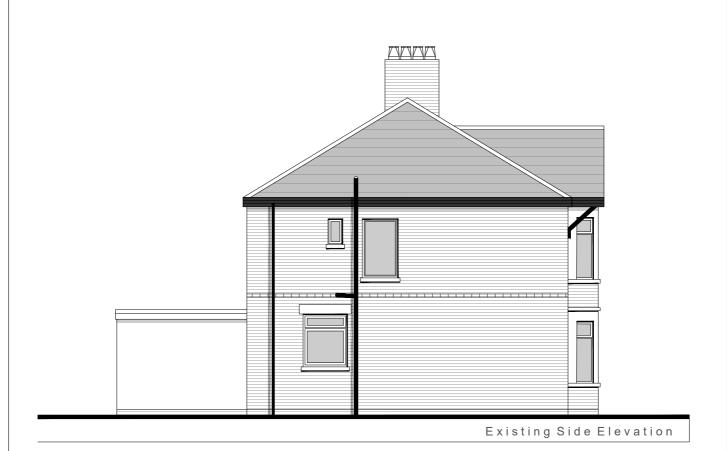

|                            | TITLE:   | I    |
|----------------------------|----------|------|
| STARLIGHT LOFT CONVERSIONS | ADDRESS: | 5 St |

|   | Existing side elevation Scale 1:100             | 23010 |  |
|---|-------------------------------------------------|-------|--|
| , | 5 St Mary's Road, Whitchurch, Cardiff, CF14 7AH | PAGE: |  |