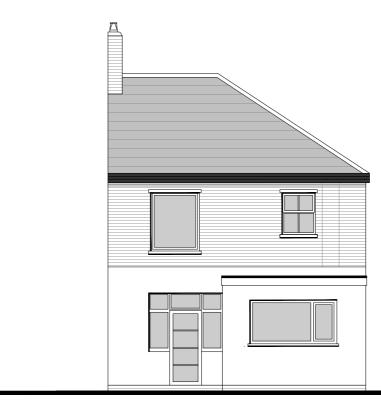

| TITLE:   | Proposed side elevation<br>Scale 1:100             | PROJECT REF: 23010 |
|----------|----------------------------------------------------|--------------------|
| ADDRESS: | 5 St Mary's Road, Whitchurch,<br>Cardiff, CF14 7AH | PAGE:              |