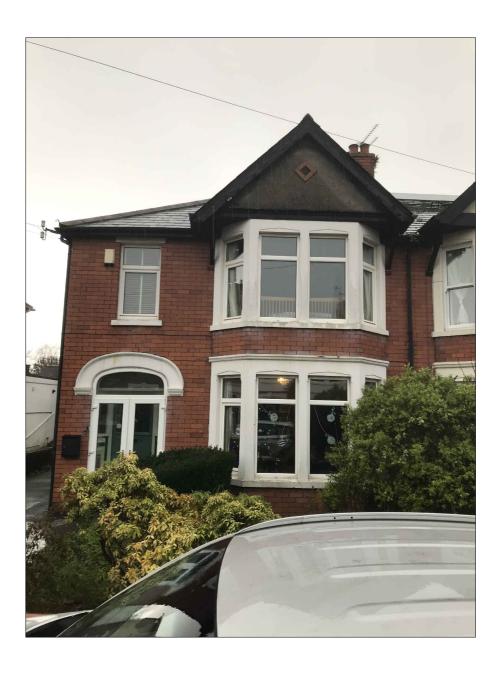

Existing Front Elevation

Existing Rear Elevation

| Existing Elevations - Shee<br>Scale 1:100     | PROJECT REF: 23010 |
|-----------------------------------------------|--------------------|
| 5 St Mary's Road, Whitch<br>Cardiff, CF14 7AH | urch, PAGE:        |