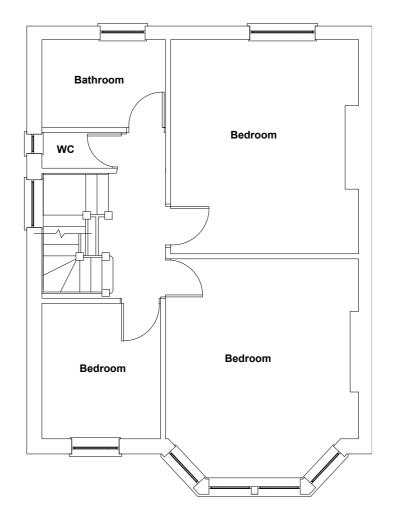

|   | TITLE:                                          | PROJECT REF: |
|---|-------------------------------------------------|--------------|
| _ | Existing first-floor plan<br>Scale 1:75         | 23010        |
|   | 5 St Mary's Road, Whitchurch, Cardiff, CF14 7AH | PAGE:        |