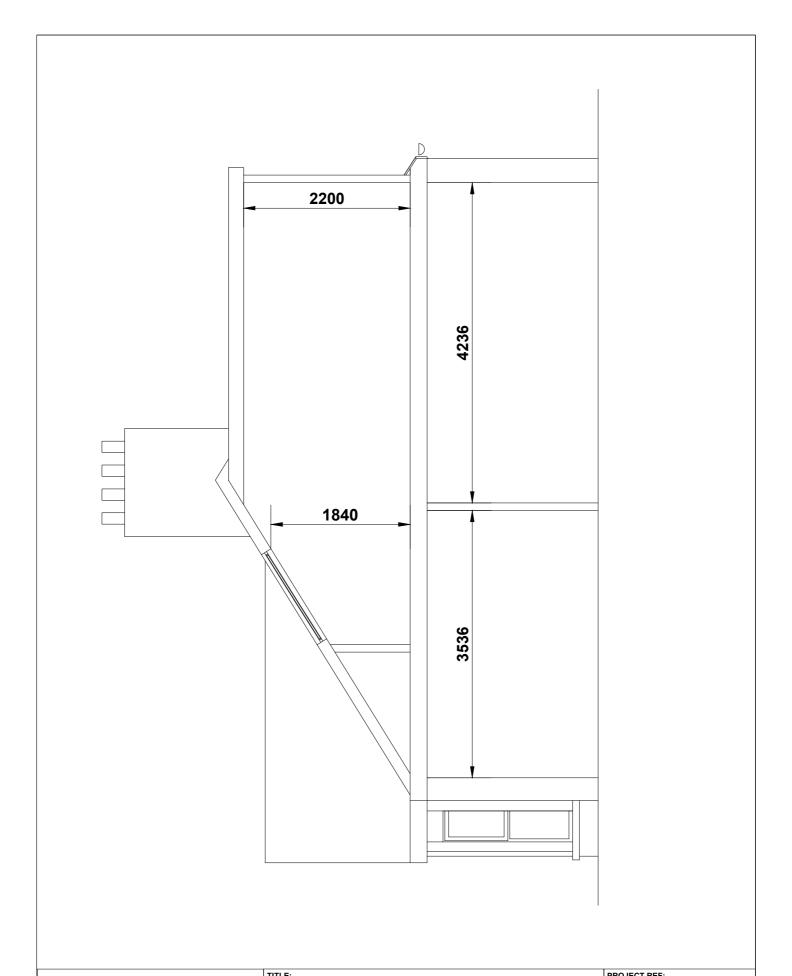

| Typical section Scale 1:50                      | 23010 |  |
|-------------------------------------------------|-------|--|
| 5 St Mary's Road, Whitchurch, Cardiff, CF14 7AH | PAGE: |  |