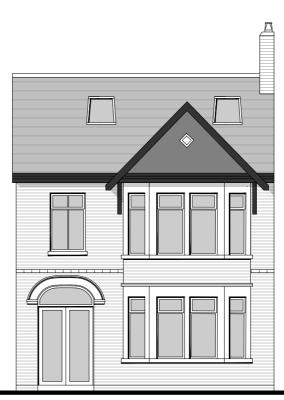

Existing Front Elevation

Existing Rear Elevation

| Existing Elevations - Shee<br>Scale 1:100     | PROJECT REF: 23010 |
|-----------------------------------------------|--------------------|
| 5 St Mary's Road, Whitch<br>Cardiff, CF14 7AH | urch, PAGE:        |