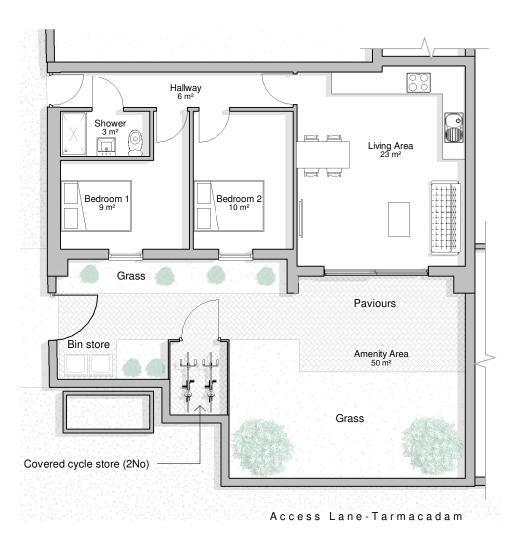

Copyright © Design Line Partnership trading as DLP Architecture Ltd. All rights reserved worldwide.

Ground Floor 1:100

Responsibility is not accepted for errors made by others in scaling from this drawing. All construction information should be taken from figured dimensions only.

PROJECT Proposed demolition of commercial unit & erection of single storey dwelling

Rear of 65 Caerphilly Road, Cardiff CF14 4AD

Ground Floor Plan as Proposed

| SCALE          | DATE     | DRAWN BY | CHECKED BY |
|----------------|----------|----------|------------|
| 1:100          | 23/06/22 | PL       | RM         |
| DRAWING NUMBER |          |          | REVISION   |
| P713a          | L_200    |          | Α          |