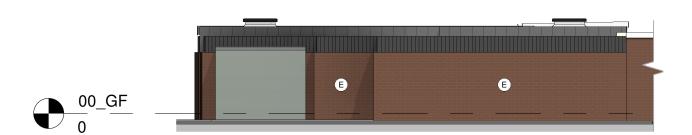

North (Front) Elevation

East (Side) Elevation

South (Rear) Elevation

West (Side) Elevation

West (Side) Elevation from Lane 1:100

C: ROUGHCAST RENDERED EXTERNAL WALLS

D: OFF WHITE RENDERED EXTERNAL WALLS

G: LARGE FORMAT GREY CEMENT BOARD

E : BRICKWORK EXTERNAL WALLS F: VERTICAL TIMBER CLADDING

**FINISHES KEY:** 

BLACK FASCIA

CLADDING

New entrance added & west Flat roof lowered to match existing boundary fence height