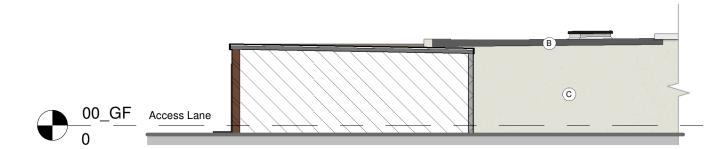

North (Front) Elevation

East (Side) Elevation

South (Rear) Elevation

West (Side) Elevation

West (Side) Elevation from Lane 1:100

C: ROUGHCAST RENDERED EXTERNAL WALLS

D: OFF WHITE RENDERED EXTERNAL WALLS

G: LARGE FORMAT GREY CEMENT BOARD

E : BRICKWORK EXTERNAL WALLS F: VERTICAL TIMBER CLADDING

**FINISHES KEY:** 

BLACK FASCIA

CLADDING

New entrance added & west Flat roof lowered to match existing boundary fence height