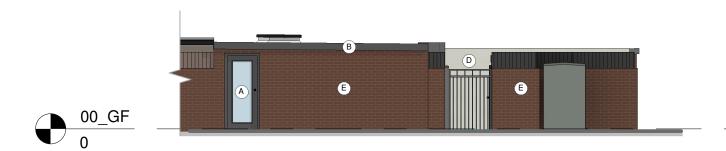

North (Front) Elevation

East (Side) Elevation

South (Rear) Elevation

West (Side) Elevation

West (Side) Elevation from Lane 1:100

## Planning Issue

Responsibility is not accepted for errors made by others in scaling from this drawing. All construction information should be taken from figured

A: ANTHRACITE GREY UPVC WINDOWS & B: BLACK UPVC RAINWATER GOODS AND

C: ROUGHCAST RENDERED EXTERNAL WALLS

D: OFF WHITE RENDERED EXTERNAL WALLS

G: LARGE FORMAT GREY CEMENT BOARD

E : BRICKWORK EXTERNAL WALLS F: VERTICAL TIMBER CLADDING

**FINISHES KEY:** 

BLACK FASCIA

CLADDING

New entrance added & west Flat roof lowered to match existing boundary fence height