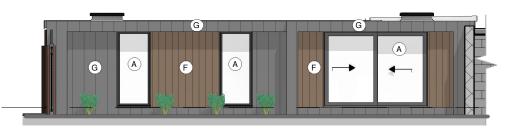

North (Front) Elevation

East (Side) Elevation

South (Rear) Elevation

West (Side) Elevation

West (Side) Elevation from Lane 1:100

## Planning Issue

Responsibility is not accepted for errors made by others in scaling from this drawing. All construction information should be taken from figured

A: ANTHRACITE GREY UPVC WINDOWS & B: BLACK UPVC RAINWATER GOODS AND

C: ROUGHCAST RENDERED EXTERNAL WALLS

D: OFF WHITE RENDERED EXTERNAL WALLS

G: LARGE FORMAT GREY CEMENT BOARD

E : BRICKWORK EXTERNAL WALLS F: VERTICAL TIMBER CLADDING

**FINISHES KEY:** 

BLACK FASCIA

CLADDING

New entrance added & west Flat roof lowered to match existing boundary fence height