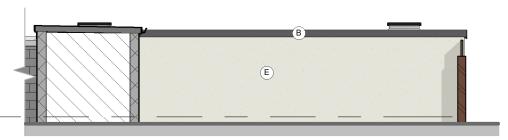

North (Front) Elevation

East (Side) Elevation

South (Rear) Elevation

West (Side) Elevation

West (Side) Elevation from Lane 1:100

C: ROUGHCAST RENDERED EXTERNAL WALLS

D: OFF WHITE RENDERED EXTERNAL WALLS

G: LARGE FORMAT GREY CEMENT BOARD

E : BRICKWORK EXTERNAL WALLS F: VERTICAL TIMBER CLADDING

**FINISHES KEY:** 

BLACK FASCIA

CLADDING

New entrance added & west Flat roof lowered to match existing boundary fence height