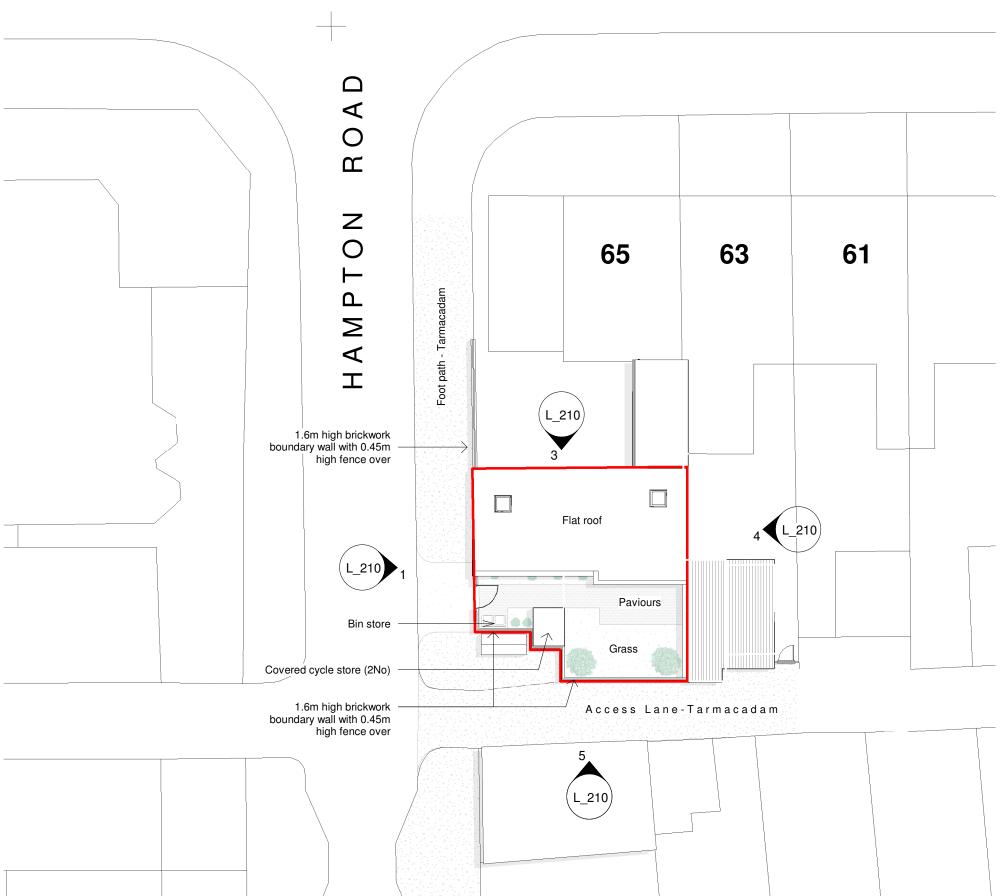

## CAERPHILLY ROAD

Site Plan as Proposed

Site Area: 117m2

Responsibility is not accepted for errors made by others in scaling from this drawing. All construction information should be taken from figured dimensions only.

PROJECT Proposed demolition of commercial unit & erection of single storey dwelling

Rear of 65 Caerphilly Road, Cardiff CF14 4AD

DRAWING TITLE
Site Plan as Proposed

| SCALE          | DATE     | DRAWN BY | CHECKED BY |
|----------------|----------|----------|------------|
| As indicated   | 23/06/22 | PL       | RM         |
| DRAWING NUMBER |          |          | REVISION   |
| P713a          | L_003    |          | Α          |