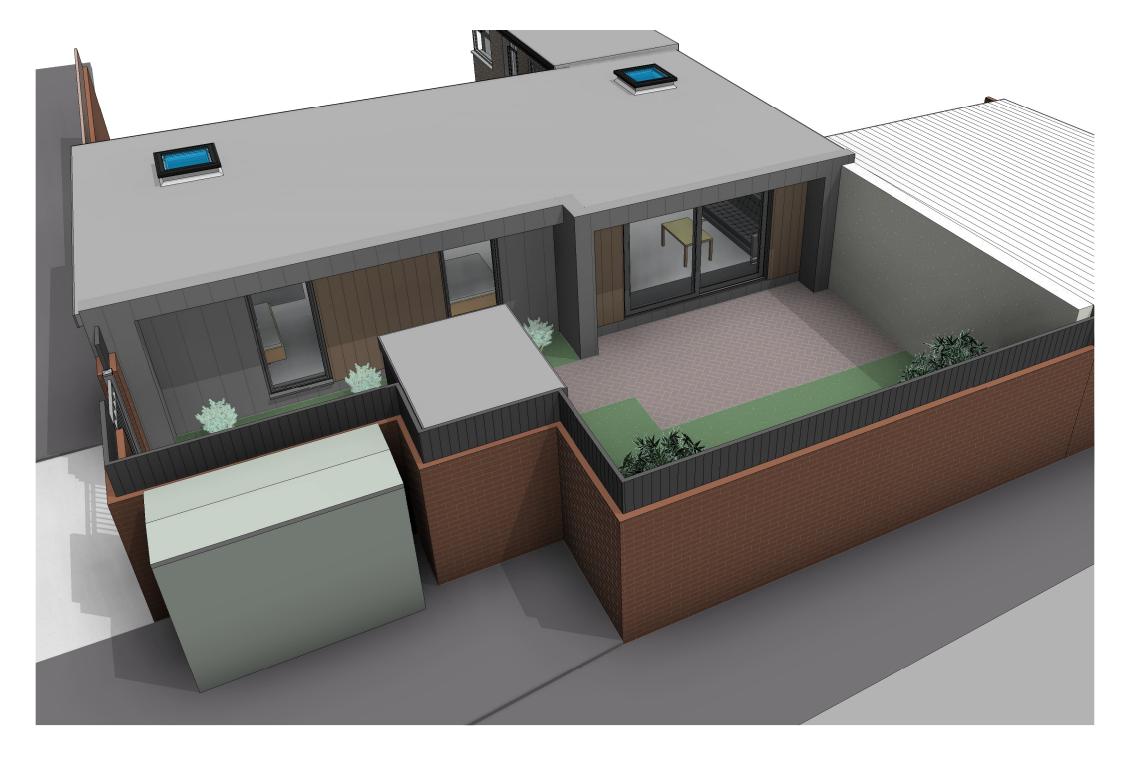

North West Perspective View

Responsibility is not accepted for errors made by others in scaling from this drawing. All construction information should be taken from figured

## **FINISHES KEY:**

A: ANTHRACITE GREY UPVC WINDOWS &

- B: BLACK UPVC RAINWATER GOODS AND
  BLACK FASCIA
  C: ROUGHCAST RENDERED EXTERNAL WALLS
  D: OFF WHITE RENDERED EXTERNAL WALLS
  E: BRICKWORK EXTERNAL WALLS
  F: VERTICAL TIMBER CLADDING

- G : LARGE FORMAT GREY CEMENT BOARD CLADDING

## Planning Issue

New entrance added & west Flat roof lowered to match existing boundary fence height

Systems House 89 Heol Don Cardiff CF14 2AT T 02920316857 M 07785582007 info@dlparchitecture.co.uk

PROJECT Proposed demolition of commercial unit & erection of single storey dwelling

Rear of 65 Caerphilly Road, Cardiff CF14 4AD

Perspective View as Proposed

| SCALE          | DATE     | DRAWN BY | CHECKED BY |  |
|----------------|----------|----------|------------|--|
| 1:100          | 23/06/22 | PL       | RM         |  |
|                |          |          |            |  |
| DRAWING NUMBER |          | REVISION |            |  |
| P713a          | L 220    |          | В          |  |
|                |          |          |            |  |