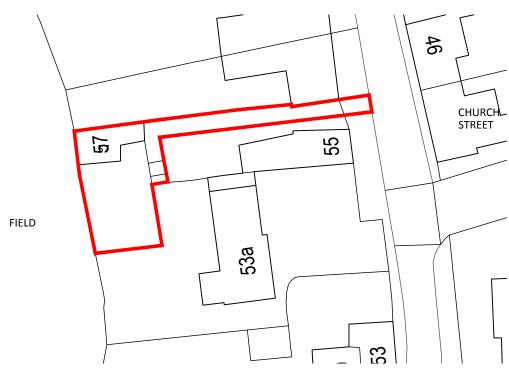

ROOF PLAN (1:50)

BLOCK PLAN (1:500)

GROUND FLOOR PLAN (1:50)

| SCALE BAR                                   |           |             |                 |          |
|---------------------------------------------|-----------|-------------|-----------------|----------|
|                                             | 1         | 1.5         | 2               | 2.5      |
| Scale bar 1:50                              |           |             |                 |          |
| 0 5                                         | 10        | 15          | 20              | 25       |
| Scale bar 1:500                             | <u></u>   |             |                 |          |
| 0 12.5                                      | 25        | 37.5        | 50              | 62.5     |
| Scale bar 1:1250                            | 1111      |             |                 |          |
|                                             |           |             |                 | Ň        |
|                                             |           |             |                 | U        |
|                                             |           |             |                 |          |
|                                             |           |             |                 |          |
|                                             |           |             |                 |          |
|                                             |           |             |                 |          |
|                                             |           |             |                 |          |
|                                             |           |             |                 |          |
|                                             |           |             |                 |          |
|                                             |           |             |                 |          |
|                                             |           |             |                 |          |
|                                             |           |             |                 |          |
|                                             |           |             |                 |          |
|                                             |           |             |                 |          |
|                                             |           |             |                 |          |
|                                             |           |             |                 |          |
|                                             |           |             |                 |          |
|                                             |           |             |                 |          |
|                                             |           |             |                 |          |
|                                             |           |             |                 |          |
|                                             |           |             |                 |          |
|                                             |           |             |                 |          |
|                                             |           |             |                 |          |
| WORKSTAGE                                   | יי ור     |             |                 |          |
|                                             | LA        | NNIN        | G               |          |
| SITE ADDRESS                                |           |             |                 |          |
| 57 Church St E                              | aston on  | the Hill, S | Stamford PE     | 9 3LL    |
|                                             |           |             |                 |          |
| CLIENT                                      |           |             |                 |          |
| Sweeten                                     |           |             |                 |          |
| DRAWING TITLE                               |           |             |                 |          |
| Site Location, E                            | xisting E | lock Plan   | , Existing Pla  | ans      |
|                                             |           |             |                 |          |
|                                             |           |             |                 |          |
| SCALE as note                               | -         |             | D               |          |
| SCALE as note<br>DRAWING NUMBI<br>2028_P101 | -         | REV         | DATE<br>Oct 202 | <u> </u> |