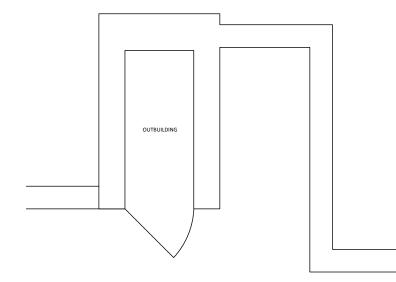

ROOF PLAN (1:50)

BLOCK PLAN (1:500)

GROUND FLOOR PLAN (1:50)

| SCALE BAR                                                                                       |           |     |    |        |
|-------------------------------------------------------------------------------------------------|-----------|-----|----|--------|
|                                                                                                 | 1         | 1.5 | 2  | 2      |
| Scale bar 1:50                                                                                  | 4         |     |    |        |
| 0 5                                                                                             | 10        | 15  | 20 | 2      |
| Scale bar 1:500                                                                                 |           |     |    |        |
| INFORMATION                                                                                     |           |     |    | (      |
|                                                                                                 |           |     |    |        |
|                                                                                                 |           |     |    |        |
|                                                                                                 |           |     |    |        |
|                                                                                                 |           |     |    |        |
|                                                                                                 |           |     |    |        |
|                                                                                                 |           |     |    |        |
|                                                                                                 |           |     |    |        |
|                                                                                                 |           |     |    |        |
|                                                                                                 |           |     |    |        |
|                                                                                                 |           |     |    |        |
|                                                                                                 |           |     |    |        |
|                                                                                                 |           |     |    |        |
|                                                                                                 |           |     |    |        |
|                                                                                                 |           |     |    |        |
|                                                                                                 |           |     |    |        |
|                                                                                                 |           |     |    |        |
|                                                                                                 |           |     |    |        |
|                                                                                                 |           |     |    |        |
|                                                                                                 |           |     |    |        |
|                                                                                                 |           |     |    |        |
|                                                                                                 |           |     |    |        |
|                                                                                                 |           |     |    |        |
|                                                                                                 |           |     |    |        |
|                                                                                                 |           |     |    |        |
| WORKSTAGE                                                                                       |           |     |    |        |
|                                                                                                 | _ANI      | NIN | G  |        |
| PL<br>SITE ADDRESS                                                                              |           |     |    |        |
| Pl                                                                                              |           |     |    | PE9 3L |
| PL<br>SITE ADDRESS                                                                              |           |     |    |        |
| PL<br>SITE ADDRESS<br>57 Church St East                                                         |           |     |    | PE9 3L |
| PL<br>SITE ADDRESS<br>57 Church St East<br>CLIENT                                               |           |     |    | PE9 3L |
| PL<br>SITE ADDRESS<br>57 Church St East<br>CLIENT<br>Sweeten                                    |           |     |    | PE9 3L |
| PL<br>SITE ADDRESS<br>57 Church St East<br>CLIENT<br>Sweeten<br>DRAWING TITLE<br>Proposed Plans | on on the |     |    | PE9 3L |
| PL<br>SITE ADDRESS<br>57 Church St East<br>CLIENT<br>Sweeten<br>DRAWING TITLE                   | on on the |     |    |        |