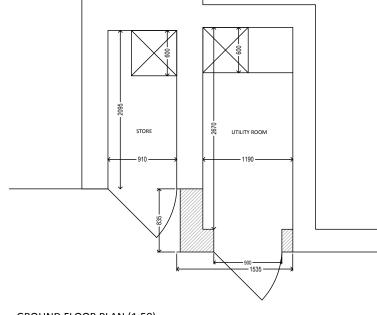

ROOF PLAN (1:50)

BLOCK PLAN (1:500)

GROUND FLOOR PLAN (1:50)

| SCALE BAR                                                                                       |           |     |    |        |
|-------------------------------------------------------------------------------------------------|-----------|-----|----|--------|
|                                                                                                 | 1         | 1.5 | 2  | 2      |
| Scale bar 1:50                                                                                  | 4         |     |    |        |
| 0 5                                                                                             | 10        | 15  | 20 | 2      |
| Scale bar 1:500                                                                                 |           |     |    |        |
| INFORMATION                                                                                     |           |     |    | (      |
|                                                                                                 |           |     |    |        |
|                                                                                                 |           |     |    |        |
|                                                                                                 |           |     |    |        |
|                                                                                                 |           |     |    |        |
|                                                                                                 |           |     |    |        |
|                                                                                                 |           |     |    |        |
|                                                                                                 |           |     |    |        |
|                                                                                                 |           |     |    |        |
|                                                                                                 |           |     |    |        |
|                                                                                                 |           |     |    |        |
|                                                                                                 |           |     |    |        |
|                                                                                                 |           |     |    |        |
|                                                                                                 |           |     |    |        |
|                                                                                                 |           |     |    |        |
|                                                                                                 |           |     |    |        |
|                                                                                                 |           |     |    |        |
|                                                                                                 |           |     |    |        |
|                                                                                                 |           |     |    |        |
|                                                                                                 |           |     |    |        |
|                                                                                                 |           |     |    |        |
|                                                                                                 |           |     |    |        |
|                                                                                                 |           |     |    |        |
|                                                                                                 |           |     |    |        |
|                                                                                                 |           |     |    |        |
| WORKSTAGE                                                                                       |           |     |    |        |
|                                                                                                 | _ANI      | NIN | G  |        |
| PL<br>SITE ADDRESS                                                                              |           |     |    |        |
| Pl                                                                                              |           |     |    | PE9 3L |
| PL<br>SITE ADDRESS                                                                              |           |     |    |        |
| PL<br>SITE ADDRESS<br>57 Church St East                                                         |           |     |    | PE9 3L |
| PL<br>SITE ADDRESS<br>57 Church St East<br>CLIENT                                               |           |     |    | PE9 3L |
| PL<br>SITE ADDRESS<br>57 Church St East<br>CLIENT<br>Sweeten                                    |           |     |    | PE9 3L |
| PL<br>SITE ADDRESS<br>57 Church St East<br>CLIENT<br>Sweeten<br>DRAWING TITLE<br>Proposed Plans | on on the |     |    | PE9 3L |
| PL<br>SITE ADDRESS<br>57 Church St East<br>CLIENT<br>Sweeten<br>DRAWING TITLE                   | on on the |     |    |        |