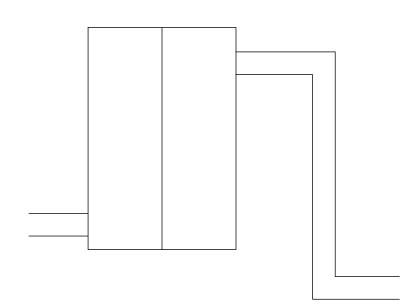

ROOF PLAN (1:50)

BLOCK PLAN (1:500)

GROUND FLOOR PLAN (1:50)

| SCALE BAR                                   |           |             |                 |          |
|---------------------------------------------|-----------|-------------|-----------------|----------|
|                                             | 1         | 1.5         | 2               | 2.5      |
| Scale bar 1:50                              |           |             |                 |          |
| 0 5                                         | 10        | 15          | 20              | 25       |
| Scale bar 1:500                             | <u></u>   |             |                 |          |
| 0 12.5                                      | 25        | 37.5        | 50              | 62.5     |
| Scale bar 1:1250                            | 1111      |             |                 |          |
|                                             |           |             |                 | Ň        |
|                                             |           |             |                 | U        |
|                                             |           |             |                 |          |
|                                             |           |             |                 |          |
|                                             |           |             |                 |          |
|                                             |           |             |                 |          |
|                                             |           |             |                 |          |
|                                             |           |             |                 |          |
|                                             |           |             |                 |          |
|                                             |           |             |                 |          |
|                                             |           |             |                 |          |
|                                             |           |             |                 |          |
|                                             |           |             |                 |          |
|                                             |           |             |                 |          |
|                                             |           |             |                 |          |
|                                             |           |             |                 |          |
|                                             |           |             |                 |          |
|                                             |           |             |                 |          |
|                                             |           |             |                 |          |
|                                             |           |             |                 |          |
|                                             |           |             |                 |          |
|                                             |           |             |                 |          |
|                                             |           |             |                 |          |
| WORKSTAGE                                   | יי ור     |             |                 |          |
|                                             | LA        | NNIN        | G               |          |
| SITE ADDRESS                                |           |             |                 |          |
| 57 Church St E                              | aston on  | the Hill, S | Stamford PE     | 9 3LL    |
|                                             |           |             |                 |          |
| CLIENT                                      |           |             |                 |          |
| Sweeten                                     |           |             |                 |          |
| DRAWING TITLE                               |           |             |                 |          |
| Site Location, E                            | xisting E | lock Plan   | , Existing Pla  | ans      |
|                                             |           |             |                 |          |
|                                             |           |             |                 |          |
| SCALE as note                               | -         |             | D               |          |
| SCALE as note<br>DRAWING NUMBI<br>2028_P101 | -         | REV         | DATE<br>Oct 202 | <u> </u> |