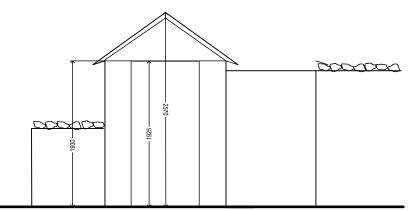

## NORTH ELEVATION (1:50)

EAST ELEVATION (1:50)

SOUTH ELEVATION (1:50)

WEST ELEVATION (1:50)

| 0 0.5 1                                                                                              | 1.5 2                        |
|------------------------------------------------------------------------------------------------------|------------------------------|
| Scale bar 1:50                                                                                       | ·····                        |
| FORMATION                                                                                            |                              |
|                                                                                                      |                              |
|                                                                                                      |                              |
|                                                                                                      |                              |
|                                                                                                      |                              |
|                                                                                                      |                              |
|                                                                                                      |                              |
|                                                                                                      |                              |
|                                                                                                      |                              |
|                                                                                                      |                              |
|                                                                                                      |                              |
|                                                                                                      |                              |
|                                                                                                      |                              |
|                                                                                                      |                              |
|                                                                                                      |                              |
|                                                                                                      |                              |
|                                                                                                      |                              |
|                                                                                                      |                              |
|                                                                                                      |                              |
|                                                                                                      |                              |
|                                                                                                      |                              |
|                                                                                                      |                              |
|                                                                                                      |                              |
|                                                                                                      |                              |
|                                                                                                      |                              |
|                                                                                                      |                              |
|                                                                                                      |                              |
| /orkstage<br>PLA                                                                                     | ANNING                       |
| PLA<br>ITE ADDRESS                                                                                   |                              |
| PLA<br>ITE ADDRESS                                                                                   | ANNING                       |
| PLA<br>ITE ADDRESS<br>57 Church St Easton                                                            |                              |
| PLA<br>ITE ADDRESS                                                                                   |                              |
| PLA<br>ITE ADDRESS<br>57 Church St Easton                                                            |                              |
| PLA<br>ITE ADDRESS<br>57 Church St Easton<br>LIENT<br>Sweeten<br>RAWING TITLE                        |                              |
| PLA<br>ITE ADDRESS<br>57 Church St Easton<br>LIENT<br>Sweeten<br>RAWING TITLE<br>Existing Elevations | on the Hill, Stamford PE9 3L |
| PLA<br>ITE ADDRESS<br>57 Church St Easton<br>LIENT<br>Sweeten<br>RAWING TITLE                        | on the Hill, Stamford PE9 3L |