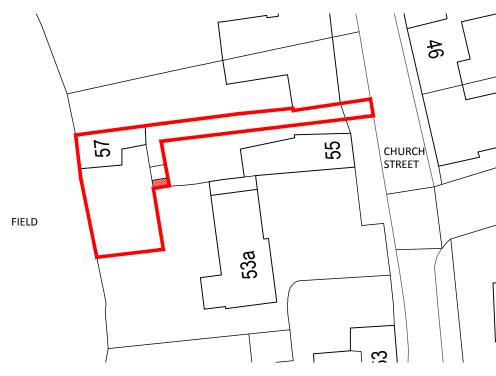

ROOF PLAN (1:50)

BLOCK PLAN (1:500)

GROUND FLOOR PLAN (1:50)

| SCALE BAR                                   |           |             |                 |          |
|---------------------------------------------|-----------|-------------|-----------------|----------|
|                                             | 1         | 1.5         | 2               | 2.5      |
| Scale bar 1:50                              |           |             |                 |          |
| 0 5                                         | 10        | 15          | 20              | 25       |
| Scale bar 1:500                             | <u></u>   |             |                 |          |
| 0 12.5                                      | 25        | 37.5        | 50              | 62.5     |
| Scale bar 1:1250                            | 1111      |             |                 |          |
|                                             |           |             |                 | Ň        |
|                                             |           |             |                 | U        |
|                                             |           |             |                 |          |
|                                             |           |             |                 |          |
|                                             |           |             |                 |          |
|                                             |           |             |                 |          |
|                                             |           |             |                 |          |
|                                             |           |             |                 |          |
|                                             |           |             |                 |          |
|                                             |           |             |                 |          |
|                                             |           |             |                 |          |
|                                             |           |             |                 |          |
|                                             |           |             |                 |          |
|                                             |           |             |                 |          |
|                                             |           |             |                 |          |
|                                             |           |             |                 |          |
|                                             |           |             |                 |          |
|                                             |           |             |                 |          |
|                                             |           |             |                 |          |
|                                             |           |             |                 |          |
|                                             |           |             |                 |          |
|                                             |           |             |                 |          |
|                                             |           |             |                 |          |
| WORKSTAGE                                   | יי ור     |             |                 |          |
|                                             | LA        | NNIN        | G               |          |
| SITE ADDRESS                                |           |             |                 |          |
| 57 Church St E                              | aston on  | the Hill, S | Stamford PE     | 9 3LL    |
|                                             |           |             |                 |          |
| CLIENT                                      |           |             |                 |          |
| Sweeten                                     |           |             |                 |          |
| DRAWING TITLE                               |           |             |                 |          |
| Site Location, E                            | xisting E | lock Plan   | , Existing Pla  | ans      |
|                                             |           |             |                 |          |
|                                             |           |             |                 |          |
| SCALE as note                               | -         |             | D               |          |
| SCALE as note<br>DRAWING NUMBI<br>2028_P101 | -         | REV         | DATE<br>Oct 202 | <u> </u> |