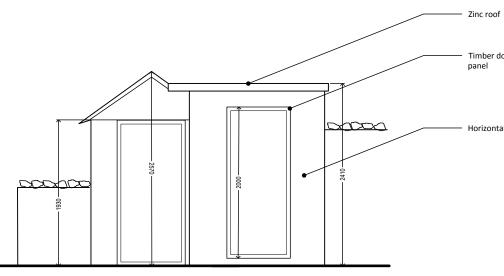

|           |     |    |        |
| PL<br>SITE ADDRESS<br>57 Church St East                                                         |           |     |    | PE9 3L |
| PL<br>SITE ADDRESS<br>57 Church St East<br>CLIENT                                               |           |     |    | PE9 3L |
| PL<br>SITE ADDRESS<br>57 Church St East<br>CLIENT<br>Sweeten                                    |           |     |    | PE9 3L |
| PL<br>SITE ADDRESS<br>57 Church St East<br>CLIENT<br>Sweeten<br>DRAWING TITLE<br>Proposed Plans | on on the |     |    | PE9 3L |
| PL<br>SITE ADDRESS<br>57 Church St East<br>CLIENT<br>Sweeten<br>DRAWING TITLE                   | on on the |     |    |        |

EAST ELEVATION (1:50)



SOUTH ELEVATION (1:50)

WEST ELEVATION (1:50)





| 0 0.5 1                                                                                                     | 1.5  | 2 |       |
|-------------------------------------------------------------------------------------------------------------|------|---|-------|
| Scale bar 1:50                                                                                              |      |   | 2<br> |
| INFORMATION                                                                                                 |      |   |       |
|                                                                                                             |      |   |       |
|                                                                                                             |      |   |       |
|