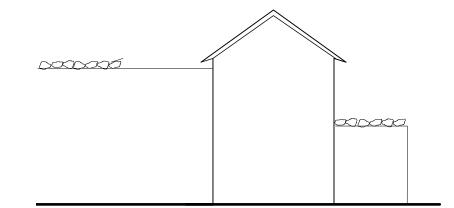

## NORTH ELEVATION (1:50)

EAST ELEVATION (1:50)

SOUTH ELEVATION (1:50)

WEST ELEVATION (1:50)

| 0 0.5 1                                                                                              | 1.5 2                        |
|------------------------------------------------------------------------------------------------------|------------------------------|
| Scale bar 1:50                                                                                       | ·····                        |
| FORMATION                                                                                            |                              |
|                                                                                                      |                              |
|                                                                                                      |                              |
|                                                                                                      |                              |
|                                                                                                      |                              |
|                                                                                                      |                              |
|                                                                                                      |                              |
|                                                                                                      |                              |
|                                                                                                      |                              |
|                                                                                                      |                              |
|                                                                                                      |                              |
|                                                                                                      |                              |
|                                                                                                      |                              |
|                                                                                                      |                              |
|                                                                                                      |                              |
|                                                                                                      |                              |
|                                                                                                      |                              |
|                                                                                                      |                              |
|                                                                                                      |                              |
|                                                                                                      |                              |
|                                                                                                      |                              |
|                                                                                                      |                              |
|                                                                                                      |                              |
|                                                                                                      |                              |
|                                                                                                      |                              |
|                                                                                                      |                              |
|                                                                                                      |                              |
| /orkstage<br>PLA                                                                                     | ANNING                       |
| PLA<br>ITE ADDRESS                                                                                   |                              |
| PLA<br>ITE ADDRESS                                                                                   | ANNING                       |
| PLA<br>ITE ADDRESS<br>57 Church St Easton                                                            |                              |
| PLA<br>ITE ADDRESS                                                                                   |                              |
| PLA<br>ITE ADDRESS<br>57 Church St Easton                                                            |                              |
| PLA<br>ITE ADDRESS<br>57 Church St Easton<br>LIENT<br>Sweeten<br>RAWING TITLE                        |                              |
| PLA<br>ITE ADDRESS<br>57 Church St Easton<br>LIENT<br>Sweeten<br>RAWING TITLE<br>Existing Elevations | on the Hill, Stamford PE9 3L |
| PLA<br>ITE ADDRESS<br>57 Church St Easton<br>LIENT<br>Sweeten<br>RAWING TITLE                        | on the Hill, Stamford PE9 3L |