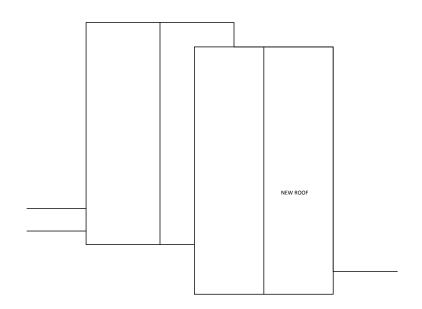

EAST ELEVATION (1:50)

SOUTH ELEVATION (1:50)

WEST ELEVATION (1:50)

| 0 0.5 1                                                                                                     | 1.5  | 2 |       |
|-------------------------------------------------------------------------------------------------------------|------|---|-------|
| Scale bar 1:50                                                                                              |      |   | 2<br> |
| INFORMATION                                                                                                 |      |   |       |
|                                                                                                             |      |   |       |
|                                                                                                             |      |   |       |
|                                                                                                             |      |   |       |
|                                                                                                             |      |   |       |
|                                                                                                             |      |   |       |
|                                                                                                             |      |   |       |
|                                                                                                             |      |   |       |
|                                                                                                             |      |   |       |
|                                                                                                             |      |   |       |
|                                                                                                             |      |   |       |
|                                                                                                             |      |   |       |
|                                                                                                             |      |   |       |
|                                                                                                             |      |   |       |
|                                                                                                             |      |   |       |
|                                                                                                             |      |   |       |
|                                                                                                             |      |   |       |
|                                                                                                             |      |   |       |
|                                                                                                             |      |   |       |
|                                                                                                             |      |   |       |
|                                                                                                             |      |   |       |
|                                                                                                             |      |   |       |
|                                                                                                             |      |   |       |
|                                                                                                             |      |   |       |
|                                                                                                             |      |   |       |
|                                                                                                             |      |   |       |
|                                                                                                             |      |   |       |
|                                                                                                             |      |   |       |
|                                                                                                             |      |   |       |
| WORKSTAGE                                                                                                   |      |   |       |
|                                                                                                             | ININ | G |       |
| PLAN                                                                                                        | ININ | G |       |
|                                                                                                             |      |   |       |
| PLAN<br>SITE ADDRESS                                                                                        |      |   | 9 3L  |
| PLAN<br>SITE ADDRESS<br>57 Church St Easton on T<br>CLIENT                                                  |      |   |       |
| PLAN<br>SITE ADDRESS<br>57 Church St Easton on 1                                                            |      |   | 9 3L  |
| PLAN<br>SITE ADDRESS<br>57 Church St Easton on T<br>CLIENT                                                  |      |   | 9 3L  |
| PLAN<br>SITE ADDRESS<br>57 Church St Easton on t<br>CLIENT<br>Sweeten                                       |      |   | 9 3L  |
| PLAN<br>SITE ADDRESS<br>57 Church St Easton on<br>CLIENT<br>Sweeten<br>DRAWING TITLE<br>Proposed Elevations |      |   | 9 3L  |
| PLAN<br>SITE ADDRESS<br>57 Church St Easton on 1<br>CLIENT<br>Sweeten<br>DRAWING TITLE                      |      |   | 9 3L  |
| 1001/074 05                                                                                                 |      |   |       |