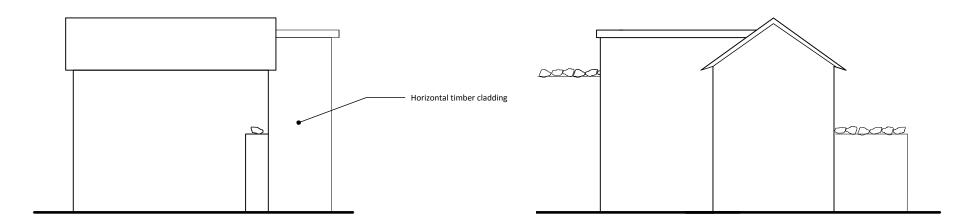

## NORTH ELEVATION (1:50)

EAST ELEVATION (1:50)

SOUTH ELEVATION (1:50)

WEST ELEVATION (1:50)

| 0 0.5 1                                                                                              | 1.5 2                        |
|------------------------------------------------------------------------------------------------------|------------------------------|
| Scale bar 1:50                                                                                       | ·····                        |
| FORMATION                                                                                            |                              |
|                                                                                                      |                              |
|                                                                                                      |                              |
|                                                                                                      |                              |
|                                                                                                      |                              |
|                                                                                                      |                              |
|                                                                                                      |                              |
|                                                                                                      |                              |
|                                                                                                      |                              |
|                                                                                                      |                              |
|                                                                                                      |                              |
|                                                                                                      |                              |
|                                                                                                      |                              |
|                                                                                                      |                              |
|                                                                                                      |                              |
|                                                                                                      |                              |
|                                                                                                      |                              |
|                                                                                                      |                              |
|                                                                                                      |                              |
|                                                                                                      |                              |
|                                                                                                      |                              |
|                                                                                                      |                              |
|                                                                                                      |                              |
|                                                                                                      |                              |
|                                                                                                      |                              |
|                                                                                                      |                              |
|                                                                                                      |                              |
| /orkstage<br>PLA                                                                                     | ANNING                       |
| PLA<br>ITE ADDRESS                                                                                   |                              |
| PLA<br>ITE ADDRESS                                                                                   | ANNING                       |
| PLA<br>ITE ADDRESS<br>57 Church St Easton                                                            |                              |
| PLA<br>ITE ADDRESS                                                                                   |                              |
| PLA<br>ITE ADDRESS<br>57 Church St Easton                                                            |                              |
| PLA<br>ITE ADDRESS<br>57 Church St Easton<br>LIENT<br>Sweeten<br>RAWING TITLE                        |                              |
| PLA<br>ITE ADDRESS<br>57 Church St Easton<br>LIENT<br>Sweeten<br>RAWING TITLE<br>Existing Elevations | on the Hill, Stamford PE9 3L |
| PLA<br>ITE ADDRESS<br>57 Church St Easton<br>LIENT<br>Sweeten<br>RAWING TITLE                        | on the Hill, Stamford PE9 3L |

EAST ELEVATION (1:50)

SOUTH ELEVATION (1:50)

WEST ELEVATION (1:50)

| 0 0.5 1                                                                                                     | 1.5  | 2 |       |
|-------------------------------------------------------------------------------------------------------------|------|---|-------|
| Scale bar 1:50                                                                                              |      |   | 2<br> |
| INFORMATION                                                                                                 |      |   |       |
|                                                                                                             |      |   |       |
|                                                                                                             |      |   |       |
|                                                                                                             |      |   |       |
|                                                                                                             |      |   |       |
|                                                                                                             |      |   |       |
|                                                                                                             |      |   |       |
|                                                                                                             |      |   |       |
|                                                                                                             |      |   |       |
|                                                                                                             |      |   |       |
|                                                                                                             |      |   |       |
|                                                                                                             |      |   |       |
|                                                                                                             |      |   |       |
|                                                                                                             |      |   |       |
|                                                                                                             |      |   |       |
|                                                                                                             |      |   |       |
|                                                                                                             |      |   |       |
|                                                                                                             |      |   |       |
|                                                                                                             |      |   |       |
|                                                                                                             |      |   |       |
|                                                                                                             |      |   |       |
|                                                                                                             |      |   |       |
|                                                                                                             |      |   |       |
|                                                                                                             |      |   |       |
|                                                                                                             |      |   |       |
|                                                                                                             |      |   |       |
|                                                                                                             |      |   |       |
|                                                                                                             |      |   |       |
|                                                                                                             |      |   |       |
| WORKSTAGE                                                                                                   |      |   |       |
|                                                                                                             | ININ | G |       |
| PLAN                                                                                                        | ININ | G |       |
|                                                                                                             |      |   |       |
| PLAN<br>SITE ADDRESS                                                                                        |      |   | 9 3L  |
| PLAN<br>SITE ADDRESS<br>57 Church St Easton on T<br>CLIENT                                                  |      |   |       |
| PLAN<br>SITE ADDRESS<br>57 Church St Easton on 1                                                            |      |   | 9 3L  |
| PLAN<br>SITE ADDRESS<br>57 Church St Easton on T<br>CLIENT                                                  |      |   | 9 3L  |
| PLAN<br>SITE ADDRESS<br>57 Church St Easton on t<br>CLIENT<br>Sweeten                                       |      |   | 9 3L  |
| PLAN<br>SITE ADDRESS<br>57 Church St Easton on<br>CLIENT<br>Sweeten<br>DRAWING TITLE<br>Proposed Elevations |      |   | 9 3L  |
| PLAN<br>SITE ADDRESS<br>57 Church St Easton on 1<br>CLIENT<br>Sweeten<br>DRAWING TITLE                      |      |   | 9 3L  |
| 1001/074 05                                                                                                 |      |   |       |

Timber door with large glazed

Horizontal timber cladding