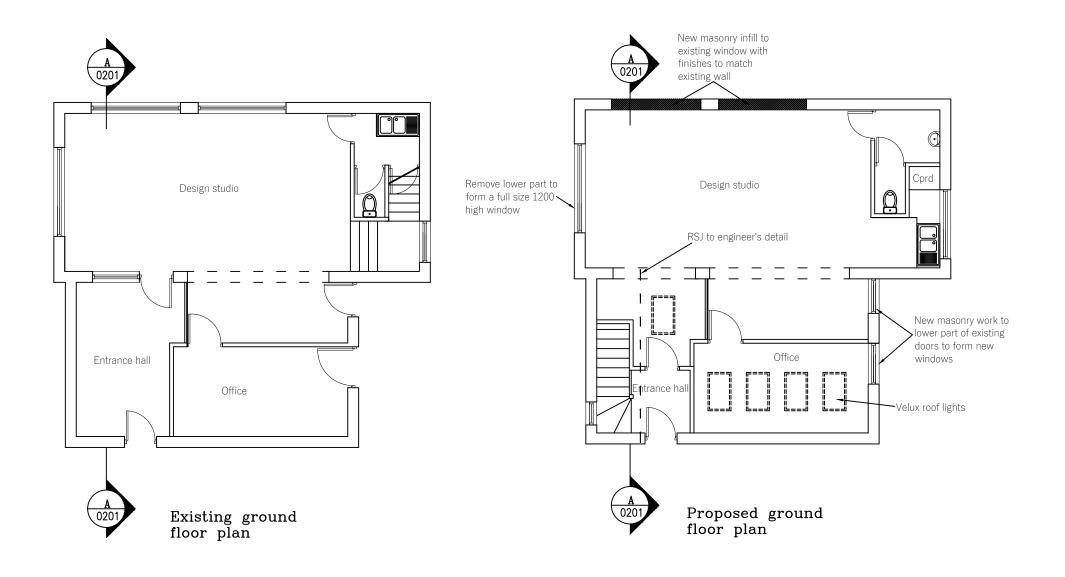

Hip to gable conversion , addition of 13 rooflights , conversion of existing side doors to form new side windows, alteration of front facing wall to form a new stair well, enlargement of existing left side window, removal of two rear windows, addition of three rear dormers and general refurbishment at Bakers house, The close, Potter's bar. EN6 2HY

## drawing title

Floor Plan